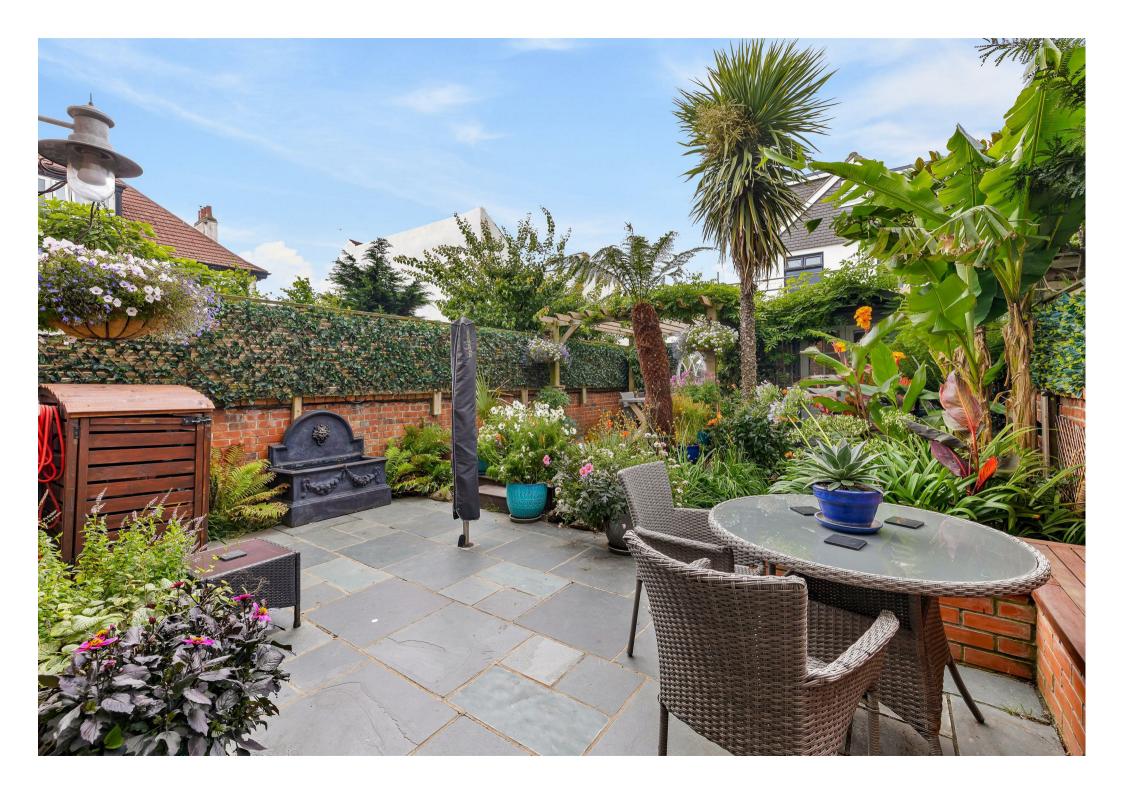

The property has three spacious floors, offering a harmonious blend of classic charm and modern comfort. The ground floor features an inviting living room with feature fireplace and a stunning well appointed kitchen, with an open plan dining area perfect for entertaining. Bi fold doors lead out to the west facing rear garden which is a tranguil oasis, bathed in sunlight, offering the perfect space for outdoor relaxation and alfresco dining.