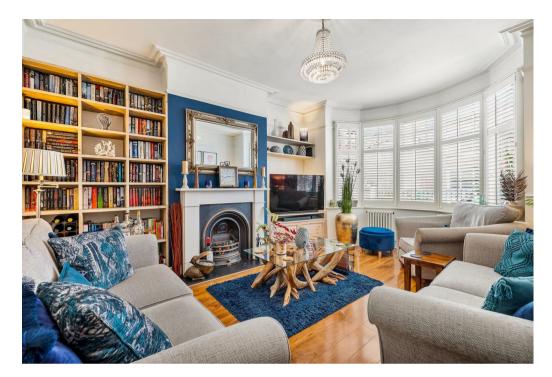

The property has three spacious floors, offering a harmonious blend of classic charm and modern comfort. The ground floor features an inviting living room with feature fireplace and a stunning well appointed kitchen, with an open plan dining area perfect for entertaining. Bi fold doors lead out to the west facing rear garden which is a tranguil oasis, bathed in sunlight, offering the perfect space for outdoor relaxation and alfresco dining.

Throughout the home, period features have been meticulously preserved, adding character and warmth to every room. This exquisite home is a true gem, combining timeless elegance with modern amenities, making it an ideal choice for discerning buyers.