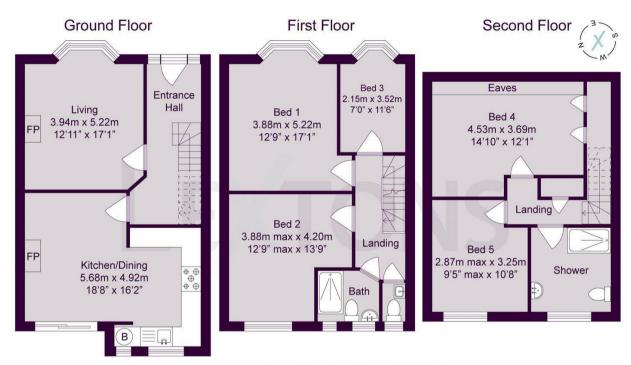

The property has three spacious floors, offering a harmonious blend of classic charm and modern comfort. The ground floor features an inviting living room with feature fireplace and a stunning well appointed kitchen, with an open plan dining area perfect for entertaining. Bi fold doors lead out to the west facing rear garden which is a tranguil oasis, bathed in sunlight, offering the perfect space for outdoor relaxation and alfresco dining.

Ascending to the first floor, you'll find three bedrooms, a stylish shower room and a convenient separate WC. The second floor boasts two additional bedrooms, ideal for guests or a home office, complemented by a contemporary shower room.

5

2

SCAN HERE TO OFFER ON THIS PROPERTY

Approximate gross Internal floor Area 143 sq m/ 1539.2 sq ft

Whilst every care has been taken to ensure accuracy, dimensions are approximate and for illustrative purposes only.