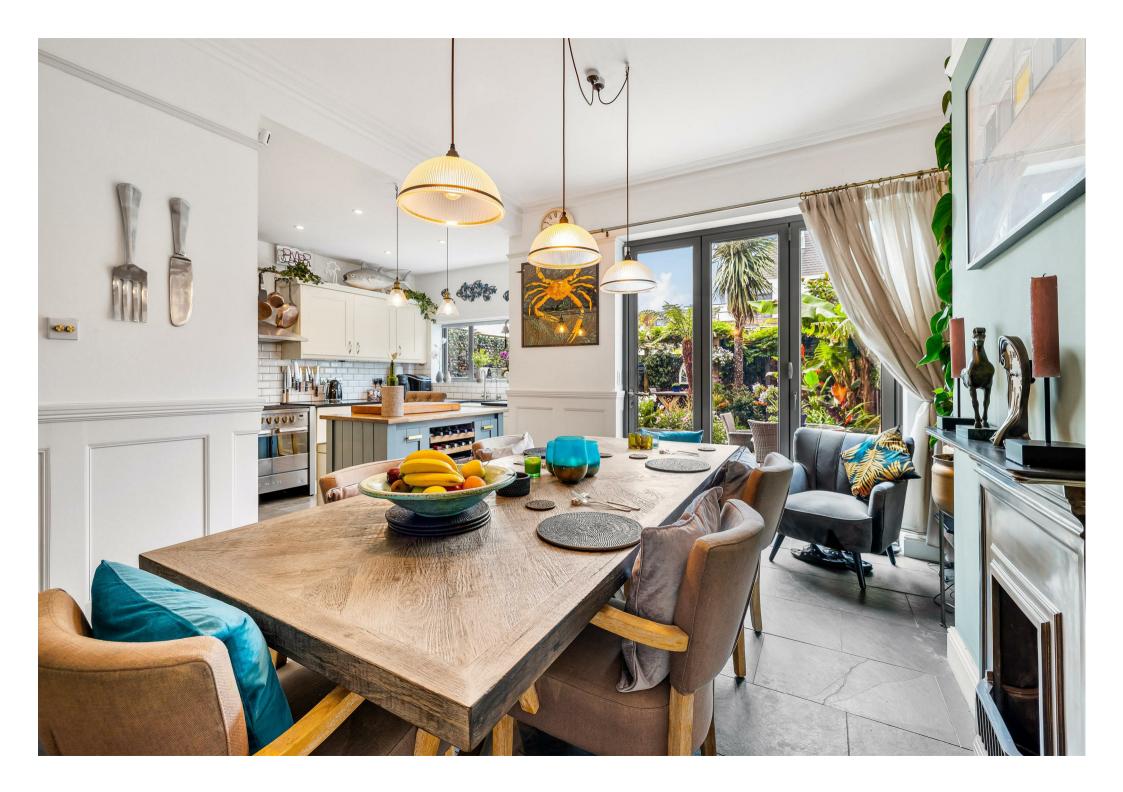

The property has three spacious floors, offering a harmonious blend of classic charm and modern comfort. The ground floor features an inviting living room with feature fireplace and a stunning well appointed kitchen, with an open plan dining area perfect for entertaining. Bi fold doors lead out to the west facing rear garden which is a tranguil oasis, bathed in sunlight, offering the perfect space for outdoor relaxation and alfresco dining.