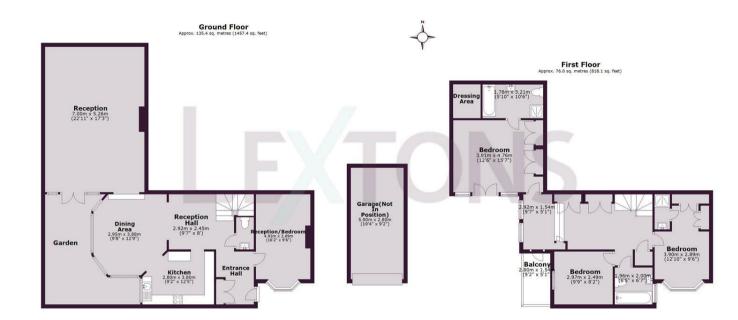

## About the property

Nestled in the vibrant heart of Brighton in a quiet cul-de-sac, this deceptively large Mediterranean-style villa is a true hidden gem. Boasting 4 bedrooms and 3 bathrooms, this property is a harmonious blend of sophistication and charm. Spanning nearly 2,000 SQ FT, the interior offers a spacious layout, providing a peaceful haven of comfort in the midst of the lively city.

Upon entering, you are greeted by a fabulous open space that flows to the kitchen & atrium dining area; perfect for entertaining. The adjoining formal living room offers a great space to unwind with family or friends. Step outside through the south-facing doors into a secluded courtyard enveloped by verdant foliage, creating a serene oasis in the middle of the city. A fourth bedroom or home office, plus a garage, rare in this location, complete the downstairs.

Ascending to the first floor, the spacious split-level landing offers ample storage space. At one end you'll discover the principal bedroom featuring en-suite bathroom and walk-in wardrobe. Large south facing doors open to a Juliet Balcony, while two additional well-appointed bedrooms, plus a family bathroom are found on the same floor.

Total area: approx. 182.50 sq metres (1965.0 sq ft)

Call our lettings team to arrange a viewing appointment:

01273 56 77 66

174 Church Road, Hove, BN3 2DJ lettings@lextons.co.uk | www.lextons.co.uk