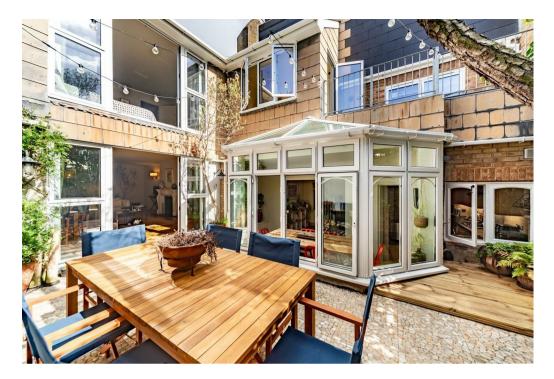

Upon entering, you are greeted by a fabulous open space that flows to the kitchen & atrium dining area; perfect for entertaining. The adjoining formal living room offers a great space to unwind with family or friends. Step outside through the south-facing doors into a secluded courtyard enveloped by verdant foliage, creating a serene oasis in the middle of the city. A fourth bedroom or home office, plus a garage, rare in this location, complete the downstairs.

In addition to the charming south-facing courtyard, is a first-floor west-facing balcony that captures the sun well into the evening.

With an array of fantastic amenities at your fingertips, including restaurants, cafes, and shops, this residence truly encapsulates the best of both worlds. Brighton Mainline station is approx. 0.6 miles away.