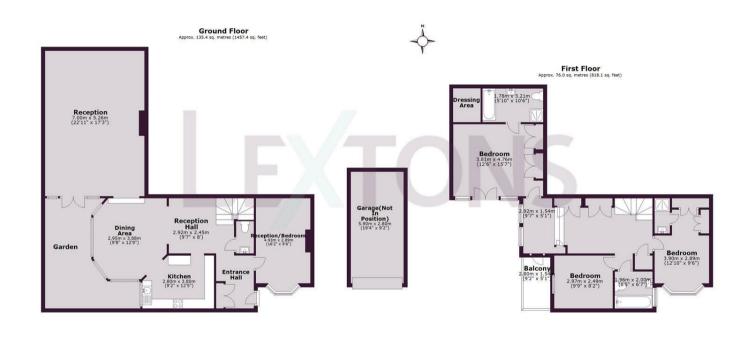

## Crown Street Brighton

4

BEDROOM

2

RECEPTION

3

BATHROOM

## About the property

\*\*OFFERS IN EXCESS OF £1,200,000\*\*

Nestled in the vibrant heart of Brighton in a quiet cul-de-sac, this deceptively large Mediterranean-style villa is a true hidden gem. Boasting 4 bedrooms and 3 bathrooms, this property is a harmonious blend of sophistication and charm. Spanning nearly 2,000 SQ FT, the interior offers a spacious layout, providing a peaceful haven of comfort in the midst of the lively city.

Upon entering, you are greeted by a fabulous open space that flows to the kitchen & atrium dining area; perfect for for entertaining. The adjoining formal living room offers a great space to unwind with family or friends. Step outside through the south-facing doors into a secluded courtyard enveloped by verdant foliage, creating a serene oasis in the middle of the city. A fourth bedroom or home office, plus a garage, rare in this location, complete the downstairs.

Ascending to the first floor, the spacious split-level landing offers ample storage space. At one end you'll discover the principal bedroom featuring en-suite bathroom and walk-in wardrobe. Large south facing doors open to a Juliet Balcony, while two additional well-appointed bedrooms, plus a family bathroom are found on the same floor.

Total area: approx. 182.50 sq metres (1965.0 sq ft)