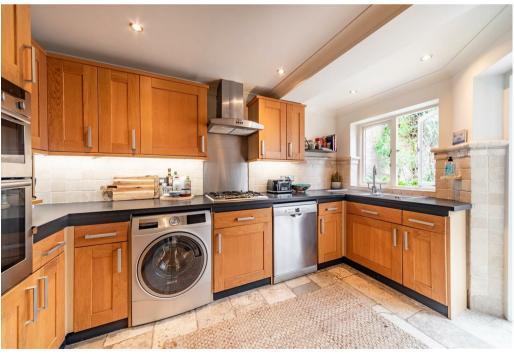

Upon entering, you are greeted by a fabulous open space that flows to the kitchen & atrium dining area; perfect for for entertaining. The adjoining formal living room offers a great space to unwind with family or friends. Step outside through the south-facing doors into a secluded courtyard enveloped by verdant foliage, creating a serene oasis in the middle of the city. A fourth bedroom or home office, plus a garage, rare in this location, complete the downstairs.