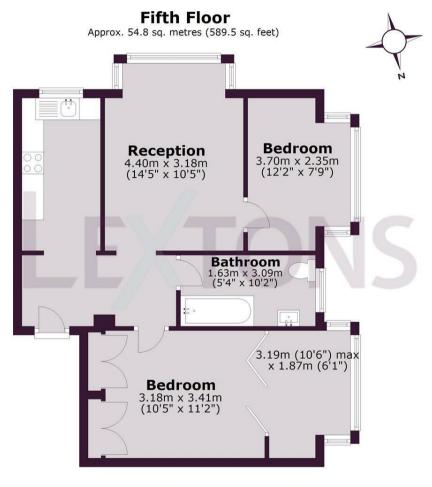

hether you're in the mood for a relaxing day by the sea or a night out on the town, everything you need is right at your doorstep.

Transportation is a breeze with Brighton Train Station a mere 10-minute walk away and various bus routes nearby, offering seamless connections to explore the city and beyond. Access to the fifth floor is effortless with a passenger lift for your convenience.

For those with a vision for transformation, there is great potential to enhance this property through modernisation, making it an appealing choice for both investors and home seekers. Seize this opportunity to own a piece of Brighton's vibrant lifestyle in this delightful flat at Astra House. Don't let this chance slip away - make this your new home and embrace the best of Brighton living!

















Total area: approx. 54.8 sq. metres (589.5 sq. feet)