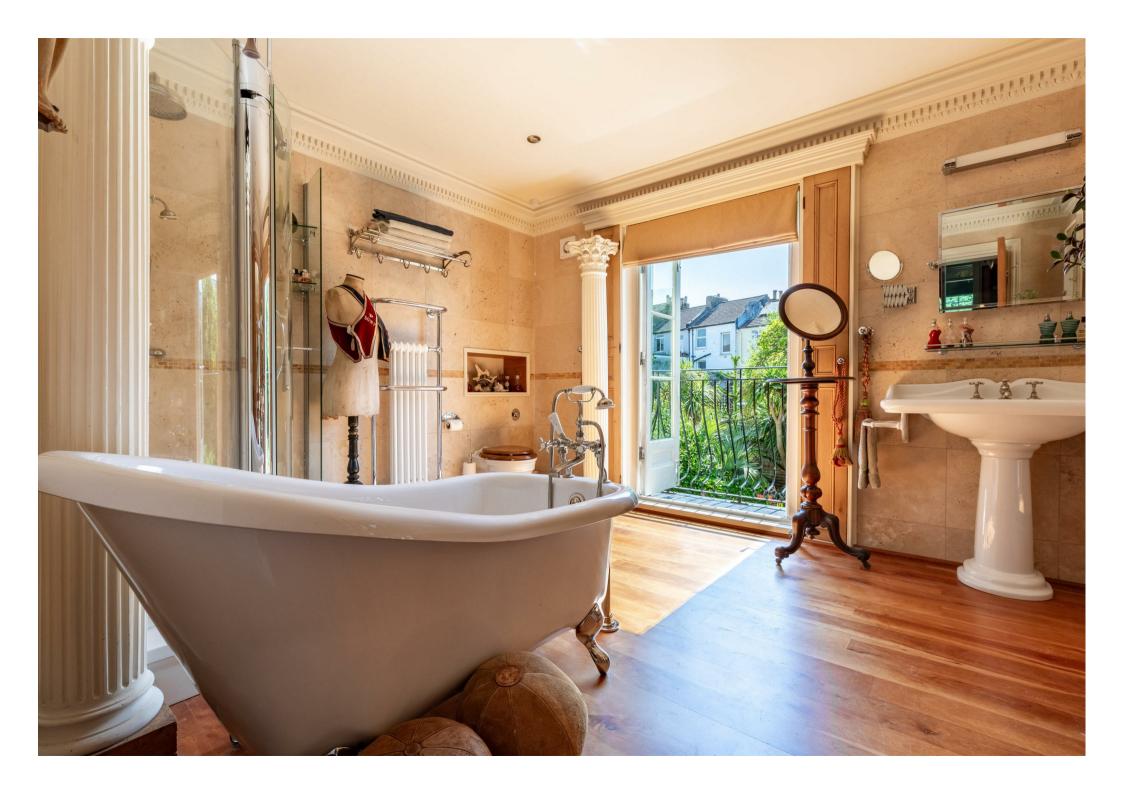

The recently refitted kitchen is a chef's delight, with ample storage space and solid granite worktops, leading out to the rear garden where you can enjoy some fresh air. The upper floors house the principal bedroom with a bay window offering scenic views, along with additional double bedroom, office and a luxurious bathroom suite with a balcony overlooking the private garden.