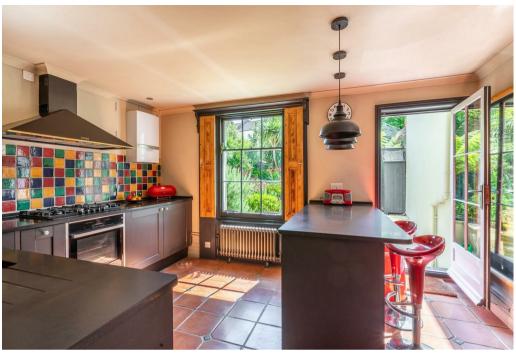

The recently refitted kitchen is a chef's delight, with ample storage space and solid granite worktops, leading out to the rear garden where you can enjoy some fresh air. The upper floors house the principal bedroom with a bay window offering scenic views, along with additional double bedroom, office and a luxurious bathroom suite with a balcony overlooking the private garden.