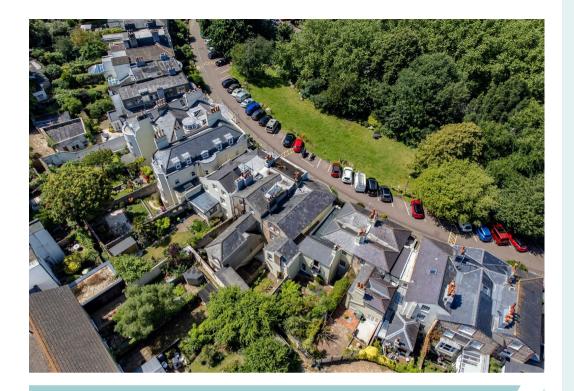

## About the property

\*\*GUIDE PRICE £1,250,000 - £1,350,000\*\*

The Hanover Crescent Enclosure is a small crescent of beautiful Grade II listed homes dating back to 1822. It curves around a private garden lined with trees and is just as exclusive today as it has always been. It is a hidden gem that few people know or realise exists.

With the added convenience of residents and visitors off-road parking, this property truly stands out in terms of both historical charm and modern amenities. Don't miss the opportunity to explore all the features this house has to offer and experience the advantages of its central yet secluded location. A viewing is highly recommended to fully appreciate the beauty and potential of this remarkable home.