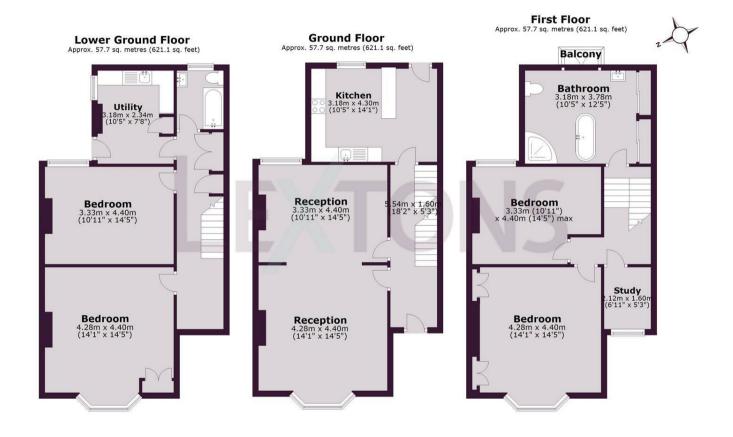

Boasting 4 bedrooms, 2 reception rooms, and 2 bathrooms spread across three floors, this house offers versatile living spaces suitable for various needs. As you step inside, you are greeted by a spacious and light-filled entrance hall leading to the beautifully designed reception rooms with reclaimed oak wooden floors and feature fireplaces, perfect for cosy evenings.

The recently refitted kitchen is a chef's delight, with ample storage space and solid granite worktops, leading out to the rear garden where you can enjoy some fresh air. The upper floors house the principal bedroom with a bay window offering scenic views, along with additional double bedroom, office and a luxurious bathroom suite with a balcony overlooking the private garden.

Heading to the lower ground floor, you'll find two more double bedrooms, a bathroom suite, and a convenient utility room with access to the courtyard. The mature rear garden is well-maintained and offers a peaceful and private retreat in the heart of the city.

SCAN HERE TO OFFER ON THIS PROPERTY

Total area: approx. 173.1 sq. metres (1863.2 sq. feet)

Whilst every care has been taken to ensure accuracy, dimensions are approximate and for illustrative purposes only.