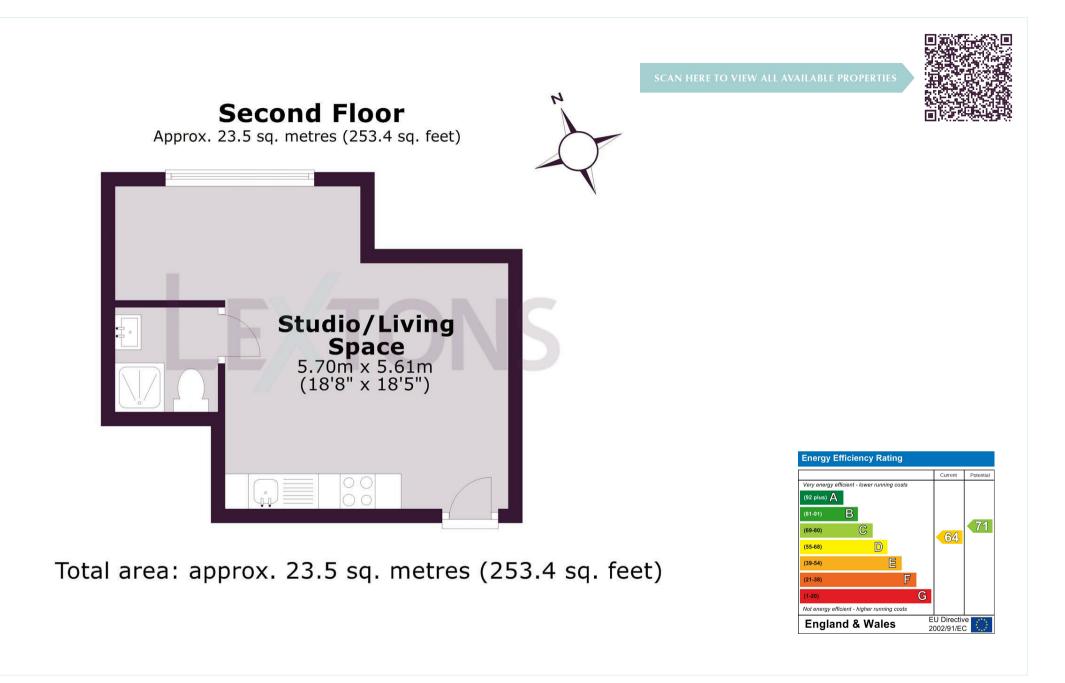

This modern property boasts a stylish design with plenty of living space, a good size kitchenette with integrated appliances and a shower room.

Available end of August. No pets.

We are holding viewings on the 31st July and all viewings must be booked via our offices.