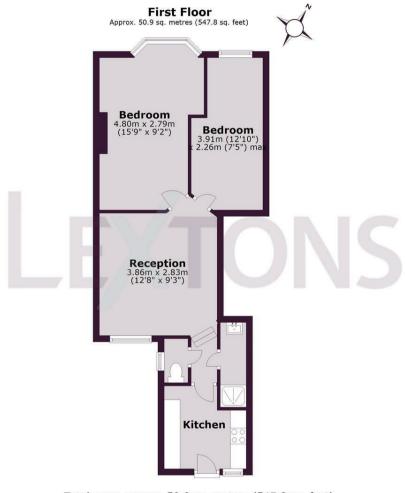

The accommodation comprises good size living room, two bedrooms, shower room, separate WC and kitchen with white goods and door leading out to the shared garden.

The flat is available immediately.

Total area: approx. 50.9 sq. metres (547.8 sq. feet)