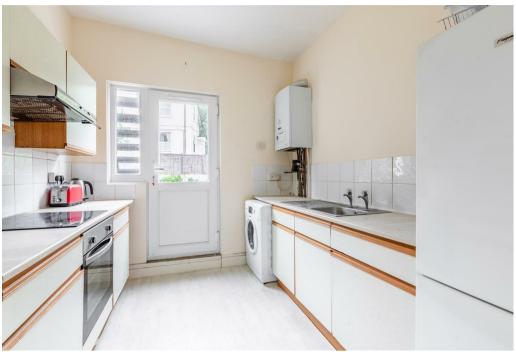

The accommodation comprises good size living room, two bedrooms, shower room, separate WC and kitchen with white goods and door leading out to the shared garden.

The flat is available immediately.

Total area: approx. 50.9 sq. metres (547.8 sq. feet)