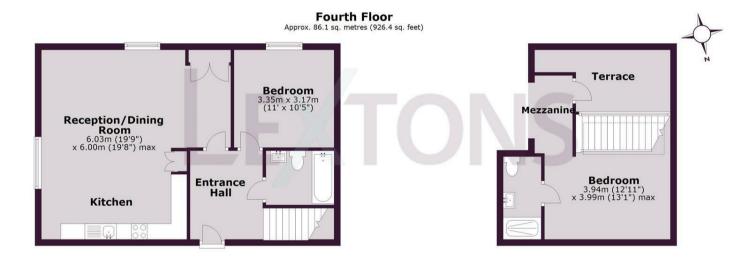

As you step inside, you'll be captivated by the spacious layout and abundance of natural light that fills the double-height living area. The mezzanine bedroom adds a touch of charm, while the sleek kitchen with integrated appliances is perfect for creating culinary delights while gazing out towards Kemptown.

One of the highlights of this property is the roof terrace, providing a tranquil space to relax and soak in the stunning views of Brighton Seafront. Imagine sipping your morning coffee or enjoying a glass of wine as you watch the sun set over the sea.

Total area: approx. 86.1 sq. metres (926.4 sq. feet)

LEXTONS

Call our sales team to arrange a viewing appointment:

01273 56 77 66

174 Church Road, Hove, BN3 2DJ hovesales@lextons.co.uk | www.lextons.co.uk