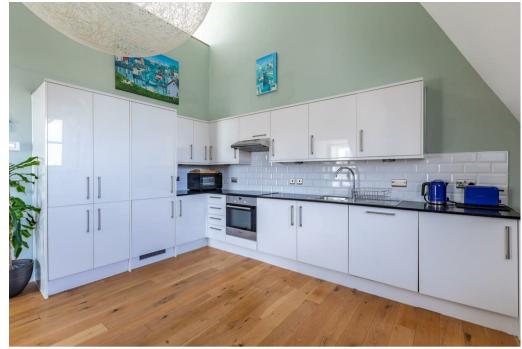

As you step inside, you'll be captivated by the spacious layout and abundance of natural light that fills the double-height living area. The mezzanine bedroom adds a touch of charm, while the sleek kitchen with integrated appliances is perfect for creating culinary delights while gazing out towards Kemptown.