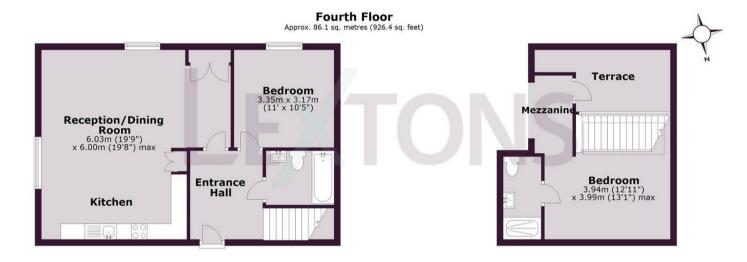

Total area: approx. 86.1 sq. metres (926.4 sq. feet)

LEXTONS

Call our sales team to arrange a viewing appointment:

01273 56 77 66

174 Church Road, Hove, BN3 2DJ hovesales@lextons.co.uk | www.lextons.co.uk