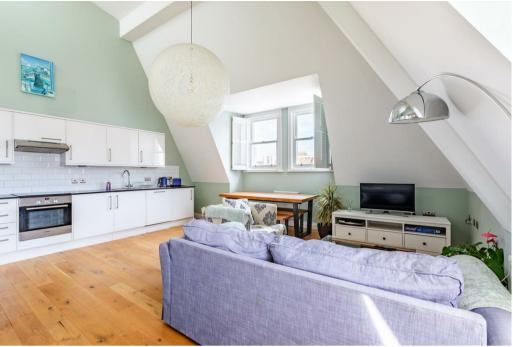

As you step inside, you'll be captivated by the spacious layout and abundance of natural light that fills the double-height living area. The mezzanine bedroom adds a touch of charm, while the sleek kitchen with integrated appliances is perfect for creating culinary delights while gazing out towards Kemptown.