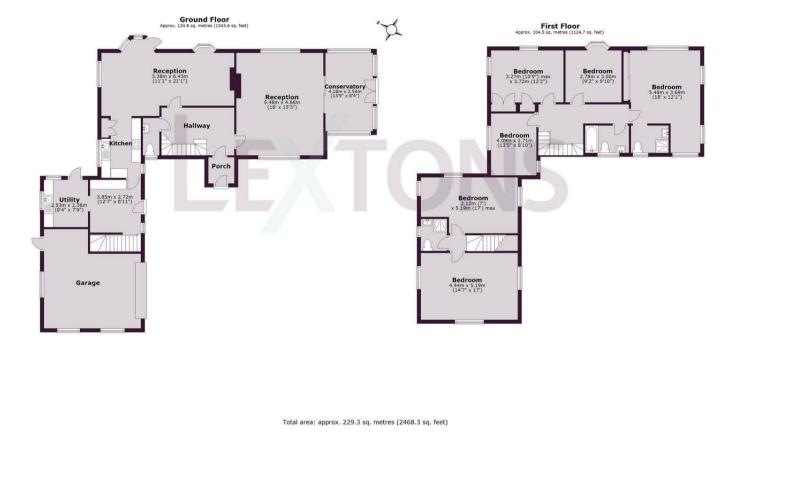

## About the property

\*\*\*GUIDE PRICE £1,600,000 - £1,750,000\*\*\*

Nestled on the prestigious Withdean Road in Brighton, this rarely available detached house is a true gem waiting to be discovered. Boasting 6 bedrooms and 3 bathrooms spread over nearly 2500sqft of space, this property offers fantastic room for a growing family or those who love to entertain.

As you enter, you are greeted by a bright entrance hall leading to a spacious lounge with triple aspect windows and sliding doors that open into a charming conservatory. The second reception room seamlessly flows into the kitchen with a door through to the storage room, and utility, providing a perfect layout for modern living. The ground floor is completed by a convenient W.C.

Venture upstairs to find not just one, two, or three, but SIX double bedrooms, offering plenty of space for guests or a large family. The three bathrooms ensure no more queuing in the morning rush, with many of the rooms enjoying stunning views of the surroundings.

The property also features a substantial garage, perfect for a workshop, car storage, or the potential to convert into additional living space. Outside, the beautiful grounds wrap around the property presenting endless possibilities for someone with the right vision to create their own outdoor oasis.