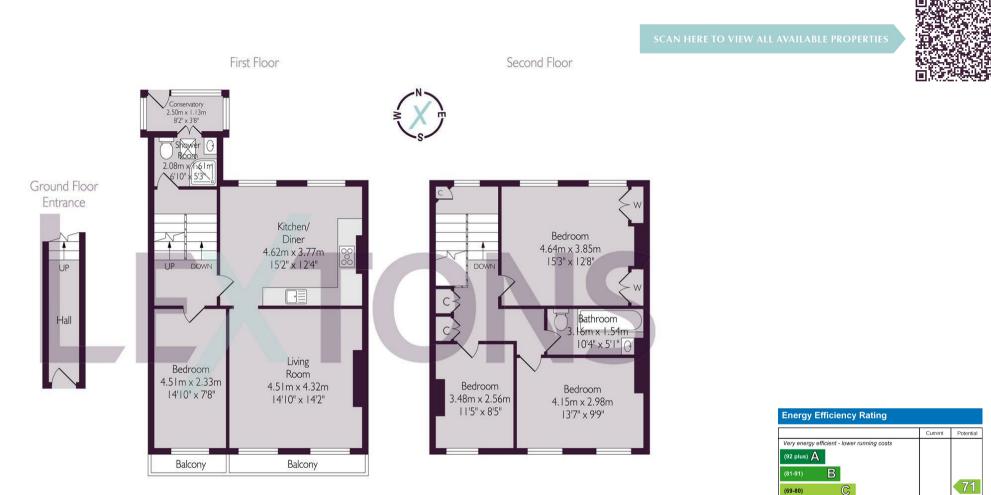

## About the property

Measuring over 1300 Square feet, arranged over three levels, in a very popular road just off Upper Lewes Road is this beautifully presented four double bedroom, two bathroom spacious maisonette. The property has recently been redecorated and is offered in excellent condition.

On the first floor there is a shower room and access on to a shingle stoned large garden, making it easy to maintain but ideal for summer barbecues.

The split level landing leads to a large kitchen breakfast room with built in appliances and access to a bright reception room with featured Victorian fireplace and large sash windows leading on to a balcony. Adjacent is one of the bedrooms with lovely views over Brighton. On the next floor there are three further double bedrooms and a family bathroom.

The property is available early October and is offered part furnished. SHARERS WELCOME

Approximate gross internal floor area 127.6 sq m/ 1373.5 sq ft Whilst every care has been taken to ensure accuracy, dimensions are approximate and for illustrative purpose only. Created for Lextons. All rights reserved