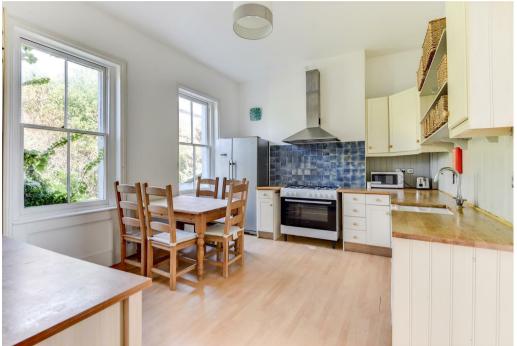

## About the property

Measuring over 1300 Square feet, arranged over three levels, in a very popular road just off Upper Lewes Road is this beautifully presented four double bedroom, two bathroom spacious maisonette. The property has recently been redecorated and is offered in excellent condition.

On the first floor there is a shower room and access on to a shingle stoned large garden, making it easy to maintain but ideal for summer barbecues.

The split level landing leads to a large kitchen breakfast room with built in appliances and access to a bright reception room with featured Victorian fireplace and large sash windows leading on to a balcony. Adjacent is one of the bedrooms with lovely views over Brighton. On the next floor there are three further double bedrooms and a family bathroom.