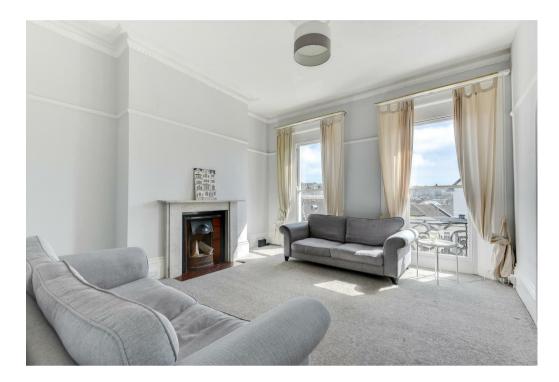

On the first floor there is a shower room and access on to a shingle stoned large garden, making it easy to maintain but ideal for summer barbecues.

The split level landing leads to a large kitchen breakfast room with built in appliances and access to a bright reception room with featured Victorian fireplace and large sash windows leading on to a balcony. Adjacent is one of the bedrooms with lovely views over Brighton. On the next floor there are three further double bedrooms and a family bathroom.