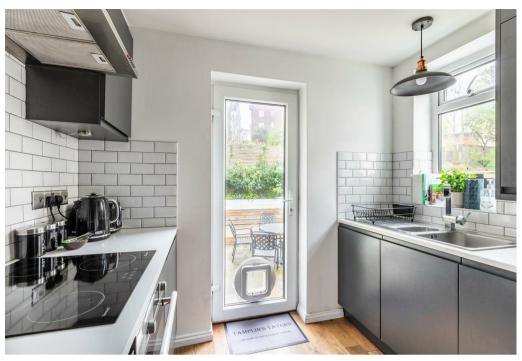

The flat itself is light and spacious comprising of a bright living room to the front of the property with large sash bay window and fireplace, a good sized double bedroom with a large sash window and views over the rear garden, modern bathroom and a well appointed kitchen with good storage.