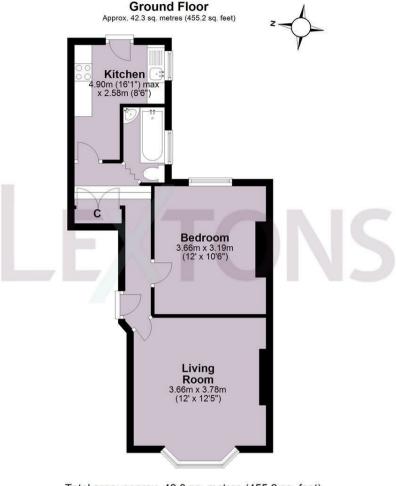

The flat itself is light and spacious comprising of a bright living room to the front of the property with large sash bay window and fireplace, a good sized double bedroom with a large sash window and views over the rear garden, modern bathroom and a well appointed kitchen with good storage.

Worthy of particular mention is the generously sized garden with lovely built in wooden seating area.

The property is available from mid August and is offered to let fully furnished. No pets allowed.

Total area: approx. 42.3 sq. metres (455.2 sq. feet)