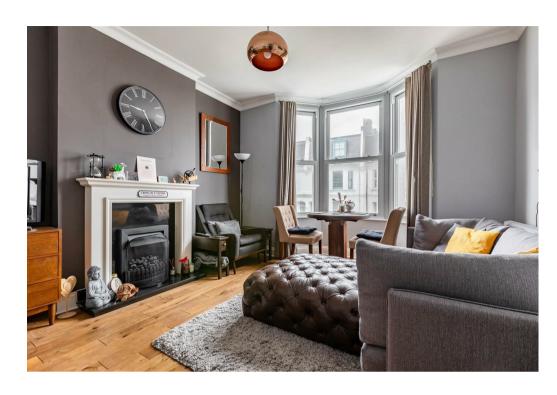

The flat itself is light and spacious comprising of a bright living room to the front of the property with large sash bay window and fireplace, a good sized double bedroom with a large sash window and views over the rear garden, modern bathroom and a well appointed kitchen with good storage.