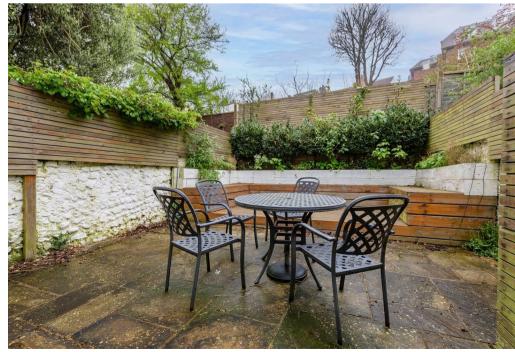

Worthy of particular mention is the generously sized garden with lovely built in wooden seating area.

The property is available from mid August and is offered to let fully furnished. No pets allowed.

Total area: approx. 42.3 sq. metres (455.2 sq. feet)