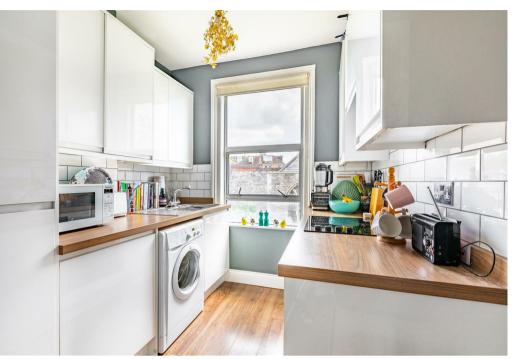

As you step into this property, you are welcomed by a spacious hallway that sets the tone for what's to come. The bright and airy lounge is a perfect spot to relax, with a large west-facing window that floods the room with natural light. The wellappointed kitchen is of a good size, ideal for whipping up your favourite meals, and the modern bathroom adds a touch of luxury to everyday living.