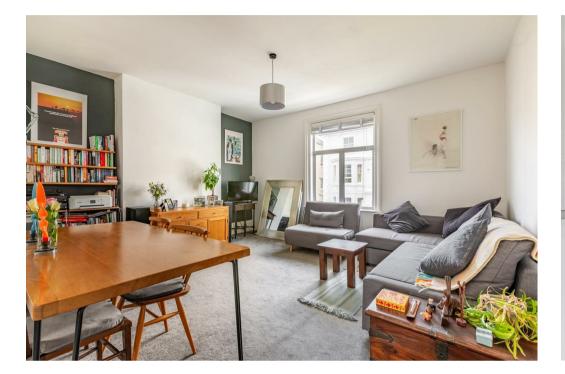

As you step into this property, you are welcomed by a spacious hallway that sets the tone for what's to come. The bright and airy lounge is a perfect spot to relax, with a large west-facing window that floods the room with natural light. The wellappointed kitchen is of a good size, ideal for whipping up your favourite meals, and the modern bathroom adds a touch of luxury to everyday living.