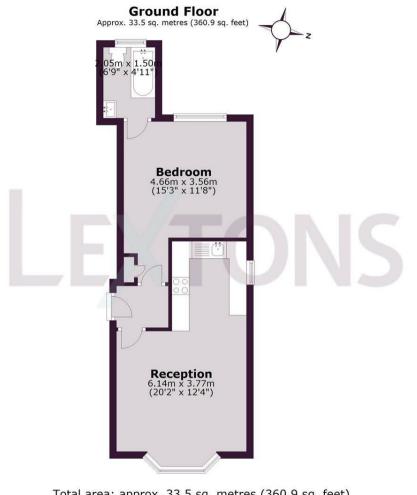

Don't miss out on the chance to make this charming apartment your own and experience the best of Brighton living at Beaconsfield Villas.

BEDROOM

BATHRO

Total area: approx. 33.5 sq. metres (360.9 sq. feet)

Whilst every care has been taken to ensure accuracy, dimensions are approximate and for illustrative purposes only.

Created by Lextons. All rights reserved.

Call our sales team to arrange a viewing appointment: