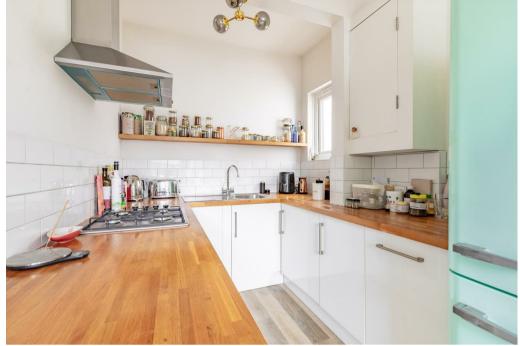

Upon entering, you are welcomed by a spacious hallway that leads you to a bright and airy lounge, illuminated by large bay windows that fill the room with natural light. Adjacent to the lounge, you'll find a pristine kitchen, perfect for whipping up your favourite meals.