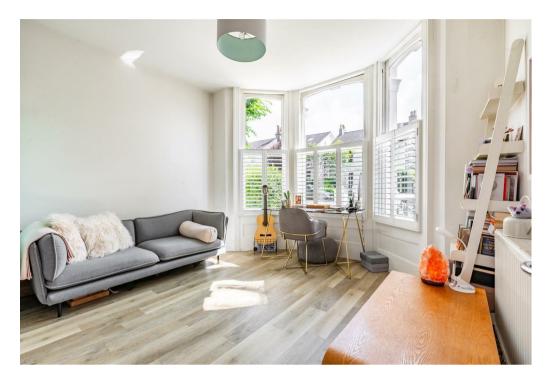

Upon entering, you are welcomed by a spacious hallway that leads you to a bright and airy lounge, illuminated by large bay windows that fill the room with natural light. Adjacent to the lounge, you'll find a pristine kitchen, perfect for whipping up your favourite meals.