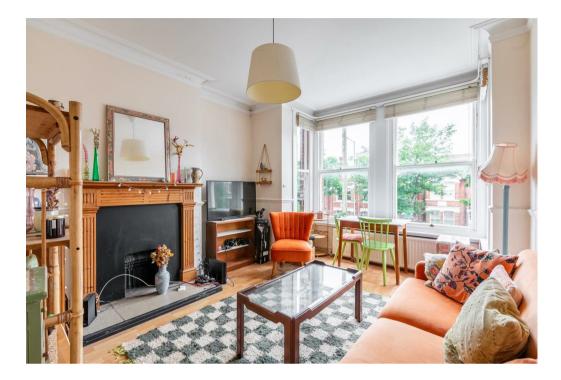

## About the property

A delightful one bedroom flat, with a perfect blend of historic charm and modern convenience, forming the first floor of an attractive period building.

The accommodation is well proportioned and comprises a generously sized living room with high ceilings, feature fireplace and large bay window, a modern white gloss kitchen with white goods included, good size double bedroom, bathroom and separate WC.