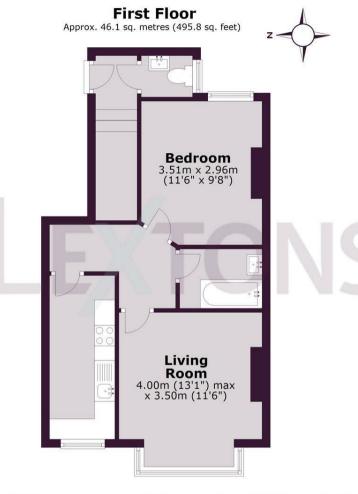

Available from mid august. No pets.

DEC

ATHROOM

SCAN HERE TO VIEW ALL AVAILABLE PROPERTI

Total area: approx. 46.1 sq. metres (495.8 sq. feet)

Call our lettings team to arrange a viewing appointment:

01273 56 77 66