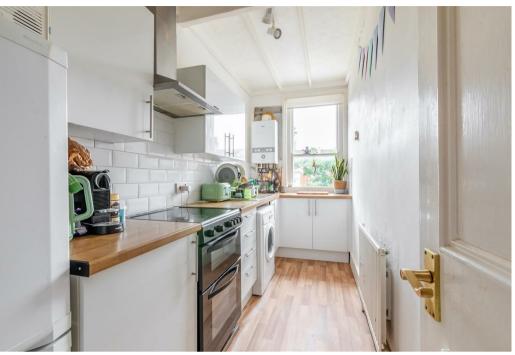

## About the property

A delightful one bedroom flat, with a perfect blend of historic charm and modern convenience, forming the first floor of an attractive period building.

The accommodation is well proportioned and comprises a generously sized living room with high ceilings, feature fireplace and large bay window, a modern white gloss kitchen with white goods included, good size double bedroom, bathroom and separate WC.