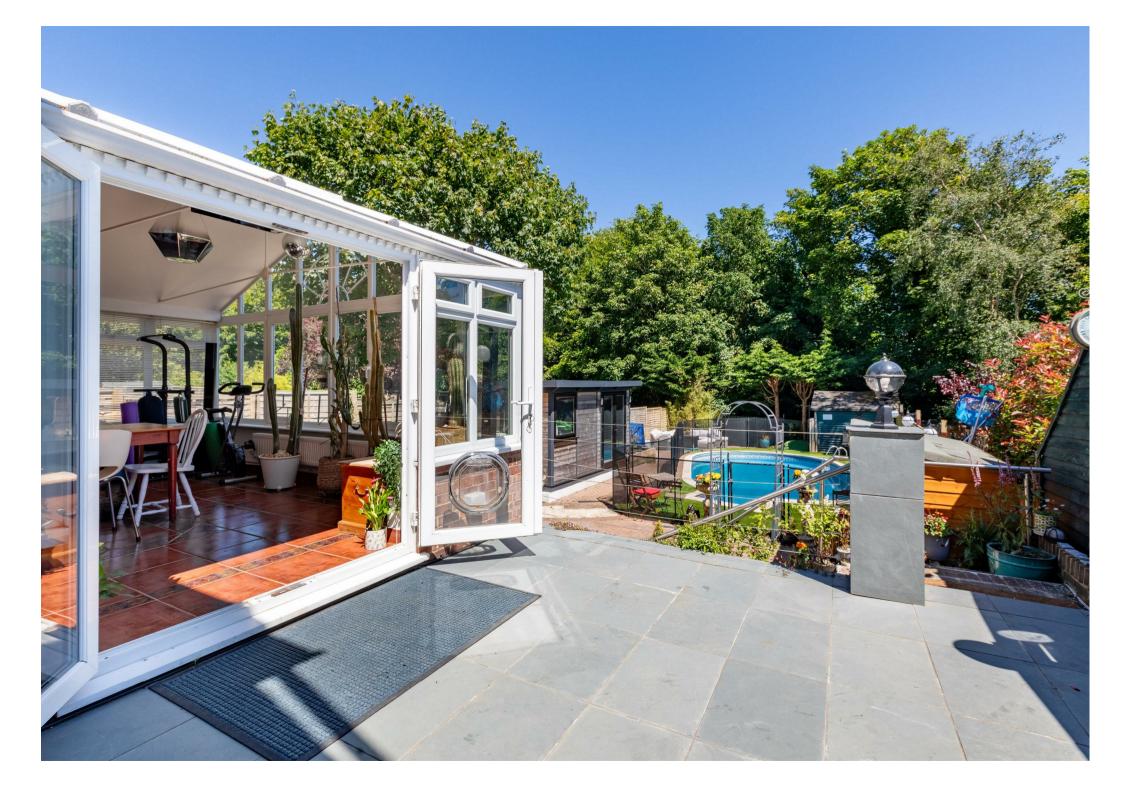

A unique feature of this property is The Tiny Woodland Cottage, a self-contained unit perfect for guests or rental income. Outside, a slate tiled patio overlooks a heated swimming pool, perfect for year-round enjoyment. Additionally, a separate office/gym/studio provides a versatile space for work or leisure activities.