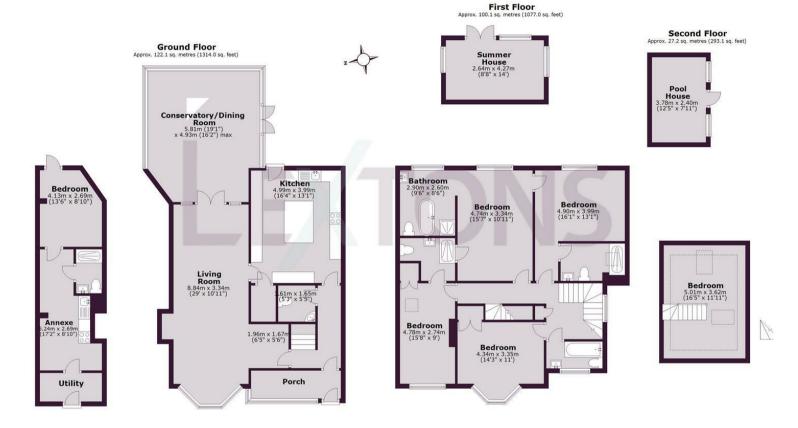

Upon entering, you are greeted by a bright and airy porch that sets the tone for the rest of the house. The ground floor features a beautifully appointed living room with bamboo flooring and underfloor heating, leading into a stunning conservatory with picturesque views of the Copse. The kitchen is a chef's dream, with solid granite surfaces, built-in appliances, and a convenient island for meal preparation.

The first floor houses four generously sized double bedrooms, three of which have ensuite bathrooms. The main suite is a true highlight, with a separate dressing room that could easily be converted into additional bedrooms. The loft space presents a fantastic opportunity for a substantial conversion, subject to planning permission.

A unique feature of this property is The Tiny Woodland Cottage, a self-contained unit perfect for guests or rental income. Outside, a slate tiled patio overlooks a heated swimming pool, perfect for year-round enjoyment. Additionally, a separate office/gym/studio provides a versatile space for work or leisure activities.

(1-20) G

Not energy efficient - higher running costs

England & Wales

EU Directive 2002/91/EC

Total area: approx. 254.4 sq. metres (2735.1 sq. feet)

Whilst every care has been taken to ensure accuracy, dimensions are approximate and for illustrative purposes only.