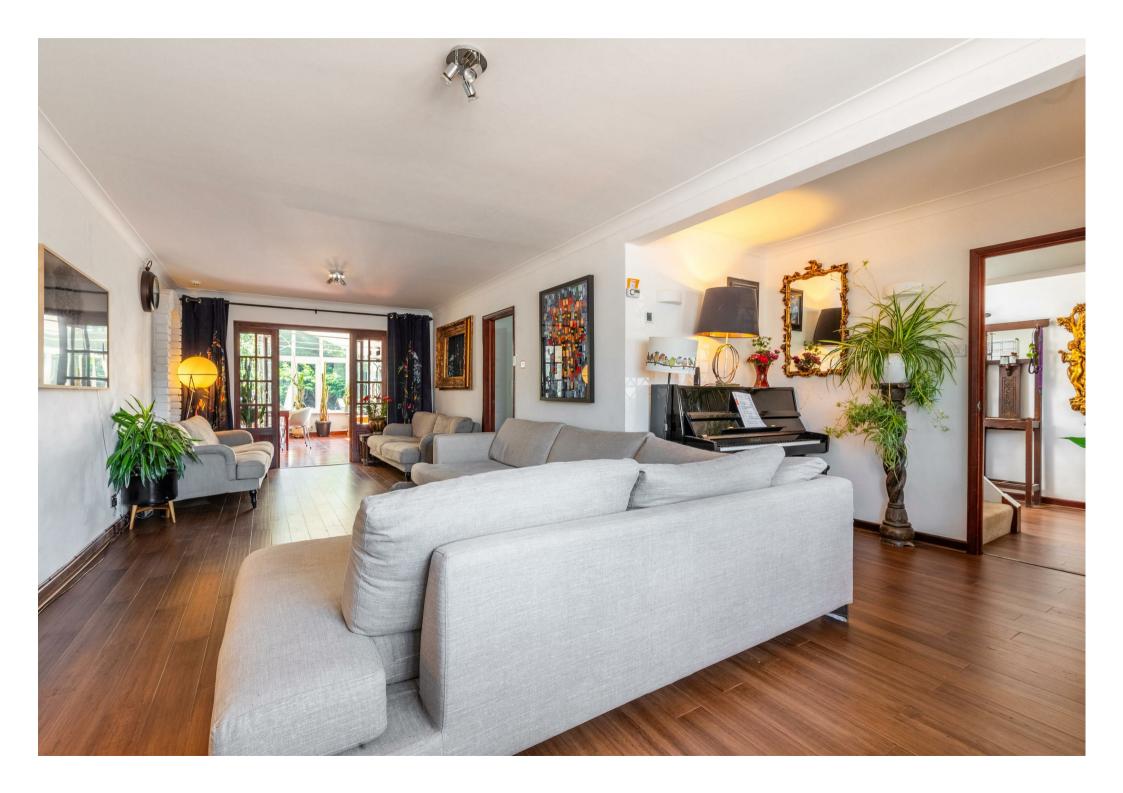

Upon entering, you are greeted by a bright and airy porch that sets the tone for the rest of the house. The ground floor features a beautifully appointed living room with bamboo flooring and underfloor heating, leading into a stunning conservatory with picturesque views of the Copse. The kitchen is a chef's dream, with solid granite surfaces, built-in appliances, and a convenient island for meal preparation.