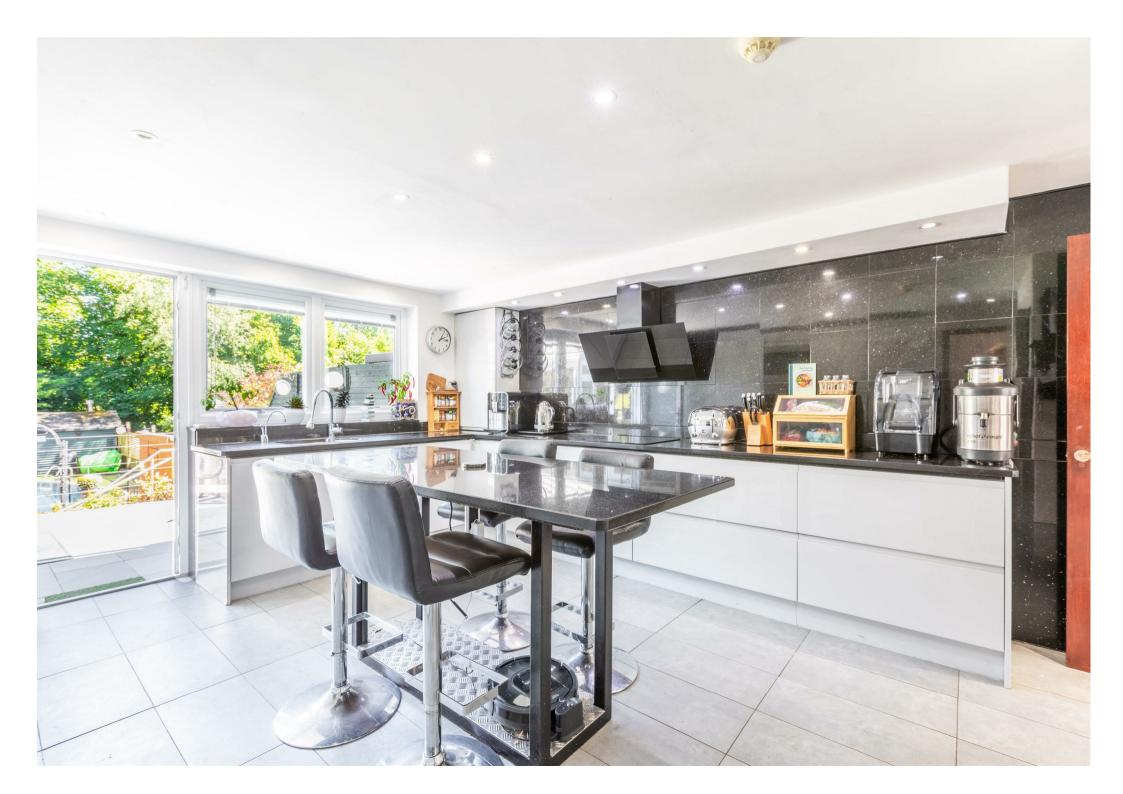

Upon entering, you are greeted by a bright and airy porch that sets the tone for the rest of the house. The ground floor features a beautifully appointed living room with bamboo flooring and underfloor heating, leading into a stunning conservatory with picturesque views of the Copse. The kitchen is a chef's dream, with solid granite surfaces, built-in appliances, and a convenient island for meal preparation.