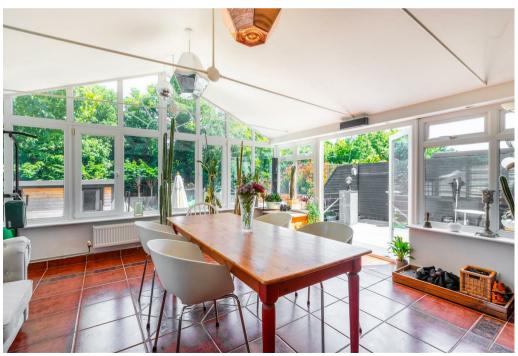

Upon entering, you are greeted by a bright and airy porch that sets the tone for the rest of the house. The ground floor features a beautifully appointed living room with bamboo flooring and underfloor heating, leading into a stunning conservatory with picturesque views of the Copse. The kitchen is a chef's dream, with solid granite surfaces, built-in appliances, and a convenient island for meal preparation.