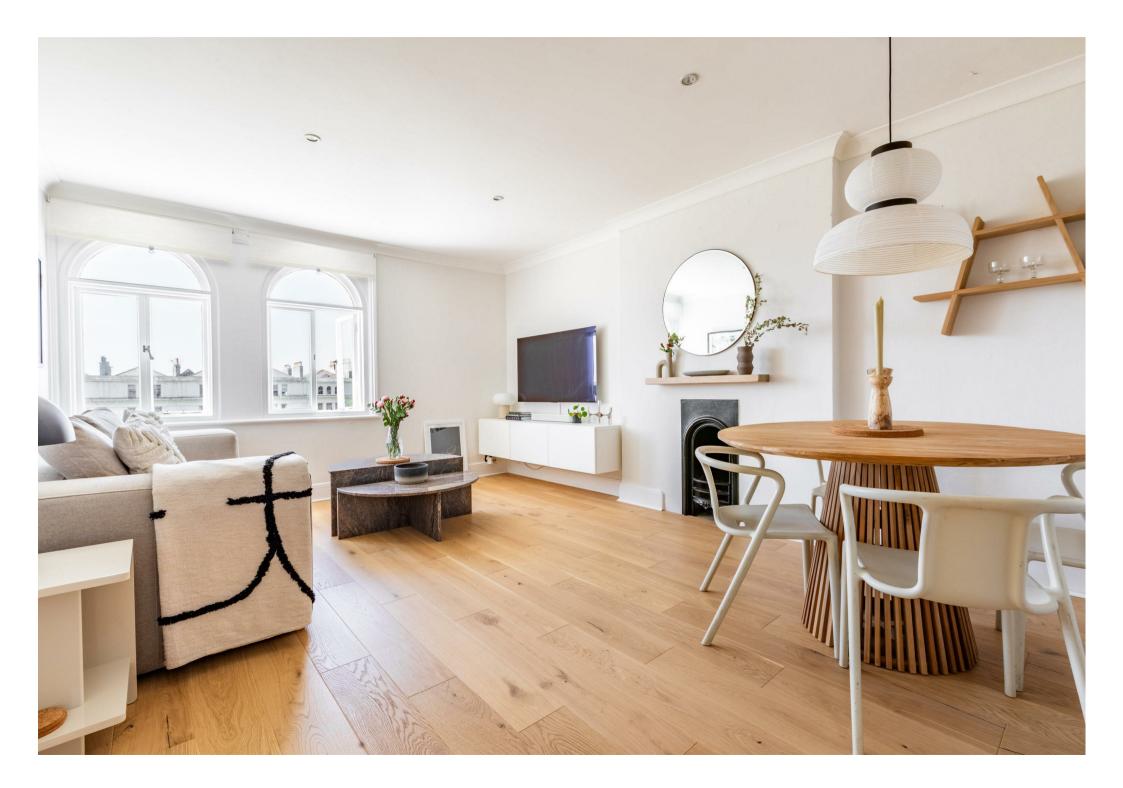

The abundance of natural light that floods the apartment accentuates the generous space it offers. The layout is both practical and versatile, with all rooms branching off from a central landing. A standout feature is the expansive walk-in wardrobe, providing not only ample storage but also the potential to be transformed into a home office or an additional bedroom.

The living room, located at the front of the property, boasts stunning views overlooking the picturesque gardens of Palmeira Square and St John's Church. With a feature fireplace and beautiful engineered oak flooring, this room is perfect for entertaining or simply unwinding with a glass of wine as you watch the sunset.