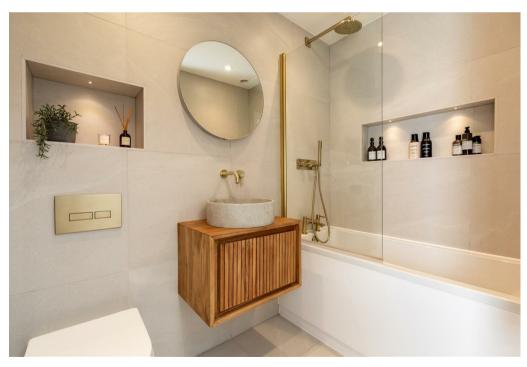

The second bedroom is equally impressive, offering a generous space that can accommodate a desk, along with a period feature fireplace. The elegant fully tiled family bathroom is conveniently located across the hallway and features a full-sized bath, shower, heated towel rail, and well-placed recessed shelving for storage.