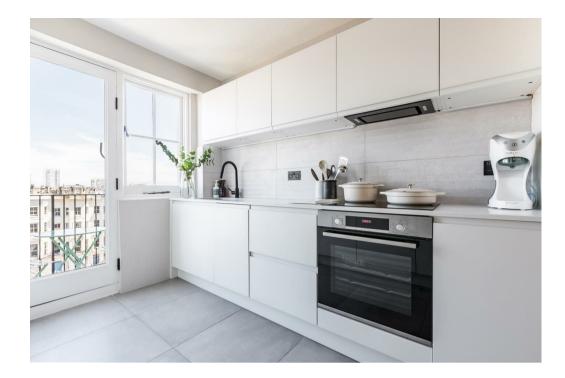

The modern fitted kitchen with a feature wood slatted wall is a chef's delight, equipped with white units, Corian worktops, and high-end appliances. A separate utility room houses the washing machine and provides additional storage space.