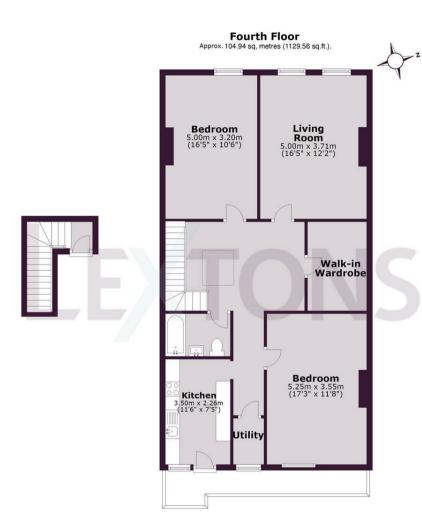

The abundance of natural light that floods the apartment accentuates the generous space it offers. The layout is both practical and versatile, with all rooms branching off from a central landing. A standout feature is the expansive walk-in wardrobe, providing not only ample storage but also the potential to be transformed into a home office or an additional bedroom.

This property must be viewed to be fully appreciated.

Total area: approx. 104.94 sq, metres (1129.56 sq.ft.).

SCAN HERE TO OFFER ON THIS PROPERT

Call our sales team to arrange a viewing appointment:

01273 56 77 66