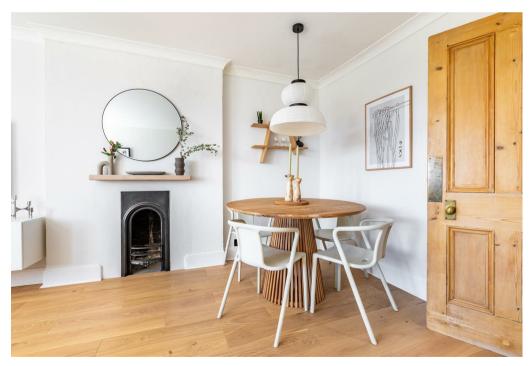

The living room, located at the front of the property, boasts stunning views overlooking the picturesque gardens of Palmeira Square and St John's Church. With a feature fireplace and beautiful engineered oak flooring, this room is perfect for entertaining or simply unwinding with a glass of wine as you watch the sunset.