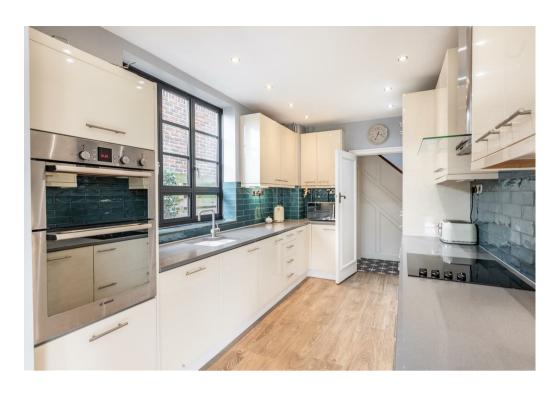

The modern kitchen is a delight for cooking enthusiasts, seamlessly leading to a generously sized dining room. The dining room features Bifolding doors that open up to the large landscaped garden, perfect for enjoying outdoor meals or hosting gatherings. A convenient separate w/c is also located on the ground floor for added comfort.