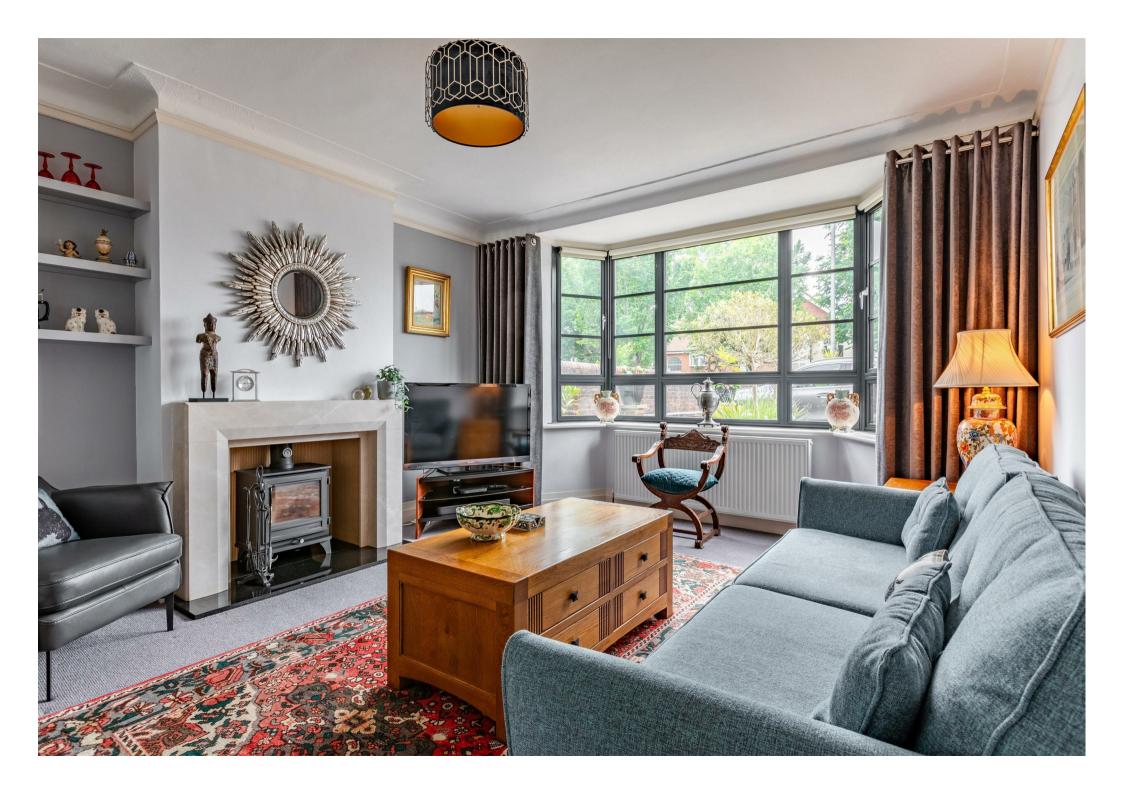

The lounge is a bright and airy space, thanks to the south-facing windows that flood the room with natural light. A charming feature of the lounge is the log burner, adding a touch of warmth and character to the room. Additionally, there is a separate living room on the ground floor, providing versatility for various activities.