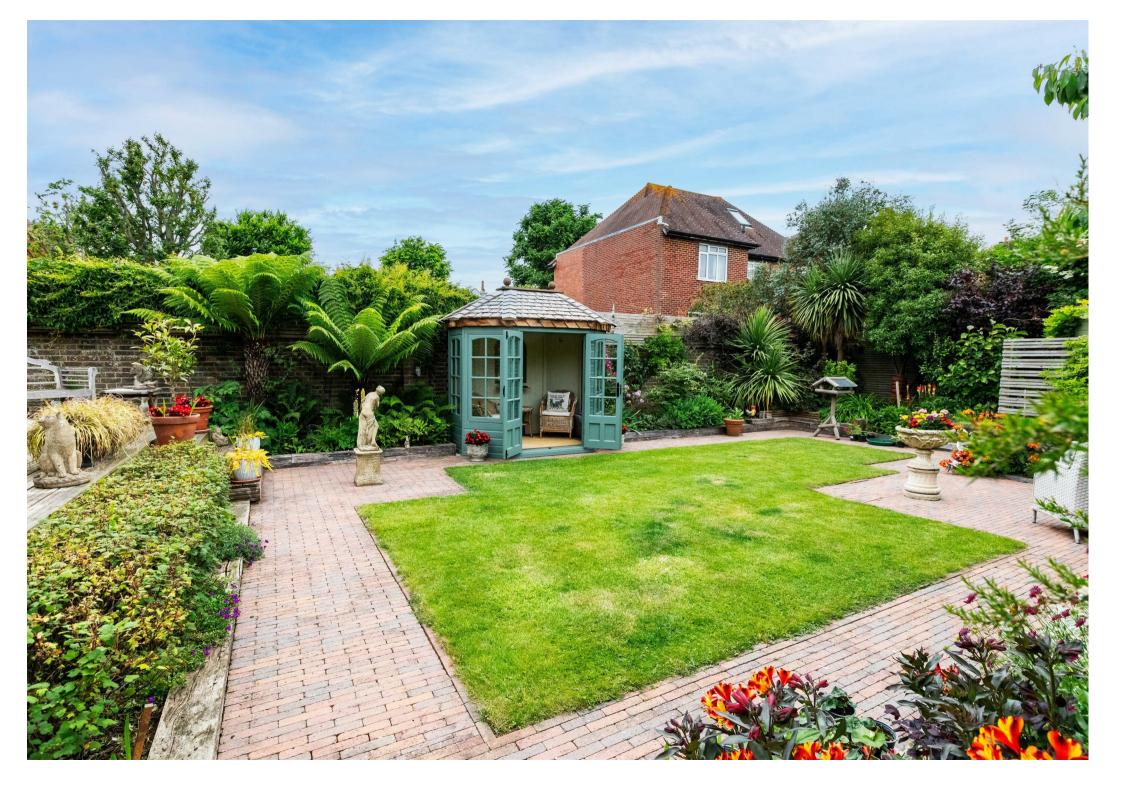

The modern kitchen is a delight for cooking enthusiasts, seamlessly leading to a generously sized dining room. The dining room features Bifolding doors that open up to the large landscaped garden, perfect for enjoying outdoor meals or hosting gatherings. A convenient separate w/c is also located on the ground floor for added comfort.