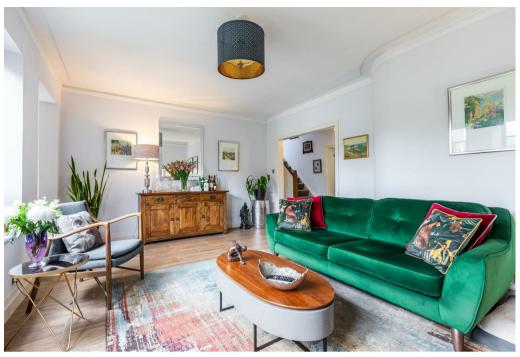

The lounge is a bright and airy space, thanks to the south-facing windows that flood the room with natural light. A charming feature of the lounge is the log burner, adding a touch of warmth and character to the room. Additionally, there is a separate living room on the ground floor, providing versatility for various activities.