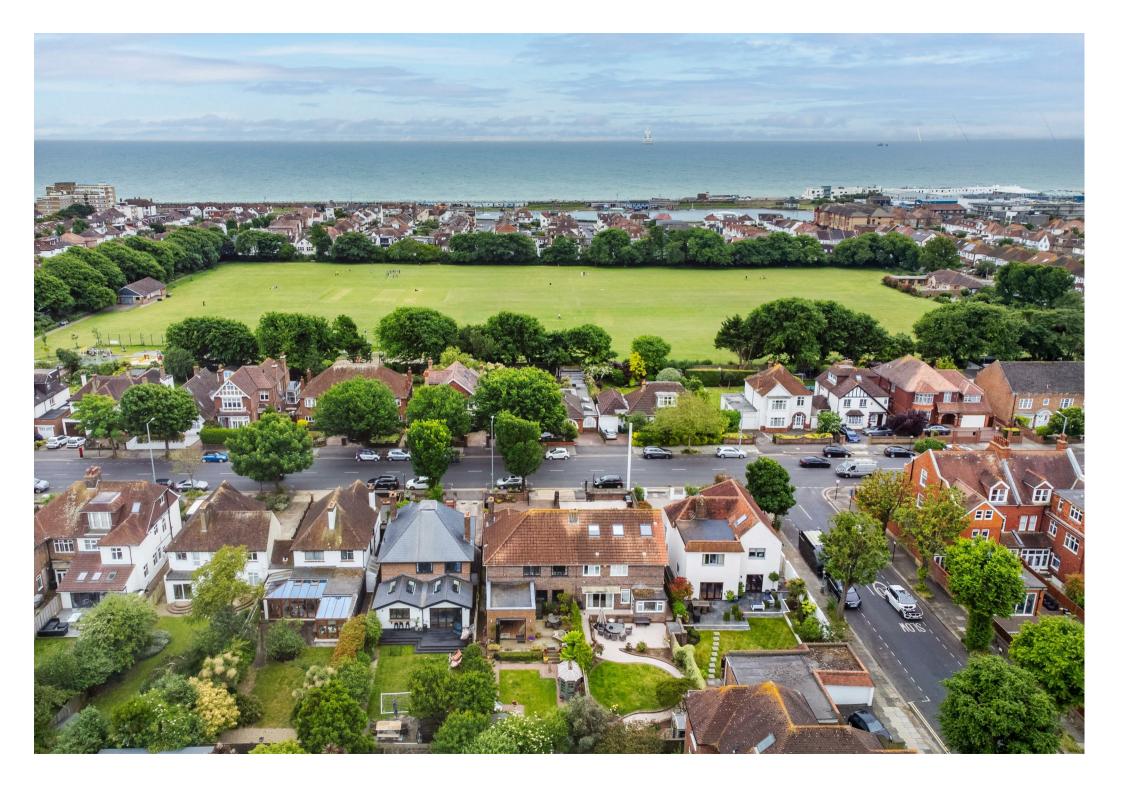

## About the property

\* Guide Price £1,250,000 To £1,350,000\*

Welcome to this stunning three/four-bedroom semi-detached house located on New Church Road in the vibrant area of Hove. This property boasts two reception rooms, perfect for entertaining guests or simply unwinding after a long day.

Upon arrival, you are met with a gated driveway offering ample parking space for multiple cars, along with the added convenience of a garage. Stepping inside, you are welcomed by a spacious hallway that sets the tone for the rest of the house.

This property on New Church Road is a gem, combining modern amenities with a warm and inviting atmosphere, making it an ideal place to call home.

Located on a wide tree-lined road in the highly sought-after West Hove area, New Church Road is close to Hove seafront, Lagoon and Lawns, along with the green open space of Wish Park. Local schools and train stations are just a walk away.