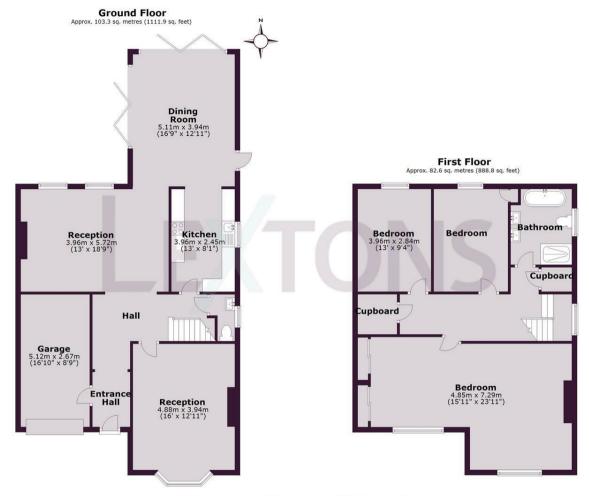

Upon arrival, you are met with a gated driveway offering ample parking space for multiple cars, along with the added convenience of a garage. Stepping inside, you are welcomed by a spacious hallway that sets the tone for the rest of the house.

The lounge is a bright and airy space, thanks to the south-facing windows that flood the room with natural light. A charming feature of the lounge is the log burner, adding a touch of warmth and character to the room. Additionally, there is a separate living room on the ground floor, providing versatility for various activities.

The modern kitchen is a delight for cooking enthusiasts, seamlessly leading to a generously sized dining room. The dining room features Bifolding doors that open up to the large landscaped garden, perfect for enjoying outdoor meals or hosting gatherings. A convenient separate w/c is also located on the ground floor for added comfort.

Moving upstairs, a well-proportioned hallway separates the living spaces on the upper level. The main bedroom is truly impressive, offering ample space and a rare luxury - a walk-in wardrobe which was the fourth bedroom. Two additional double bedrooms provide comfortable accommodation, along with a well-appointed stunning family bathroom to cater to the household's needs.

Total area: approx. 185.9 sq. metres (2000.8 sq. feet)

Whilst every care has been taken to ensure accuracy, dimensions are approximate and for illustrative purposes only.

Created by Lextons. All rights reserved.