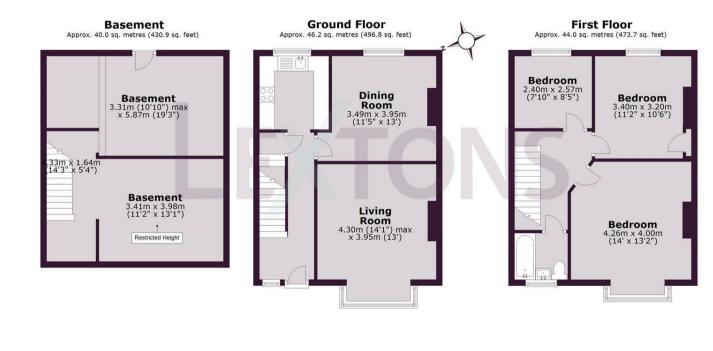

3 BEDROOM

BATH

Total area: approx. 130.2 sq. metres (1401.4 sq. feet)

Call our sales team to arrange a viewing appointment:

01273 56 77 66

174 Church Road, Hove, BN3 2DJ hovesales@lextons.co.uk | www.lextons.co.uk