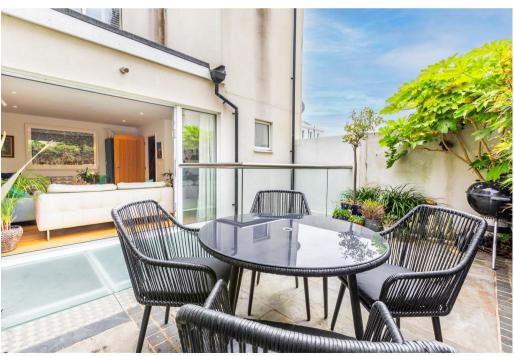

Moving up to the ground floor, a generously sized living room awaits, flooded with natural light and offering access to a delightful patio garden - ideal for enjoying sunny afternoons. This floor also accommodates a double bedroom/study and a well-appointed wet room, ensuring flexibility in living arrangements.