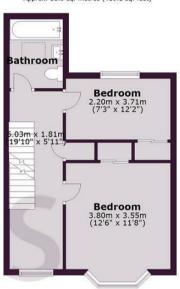

Venture to the first floor, and you'll discover two thoughtfully designed bedrooms - a spacious double and single - along with a tastefully designed family bathroom. Each space is crafted to provide comfort and privacy, catering to the needs of every household member.

First Floor