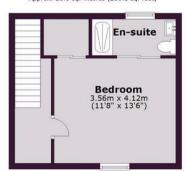

Finally, ascend to the top floor to find the pièce de résistance - the principal bedroom with an en-suite shower. This private retreat offers a touch of luxury and modern amenities, creating an elevated living experience for the new homeowner.

## Second Floor Approx. 26.6 sq. metres (286.1 sq. feet)

Total area: approx. 145.7 sq. metres (1568.0 sq. feet)