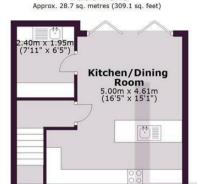

Step inside, and you'll be greeted by a contemporary design that exudes elegance and style. The lower ground floor features a spacious kitchen dining room with a beautiful Neptune kitchen, perfect for culinary enthusiasts. Adjacent, you'll find a convenient utility room, adding practicality to the space. The kitchen opens up to an enclosed courtyard, providing a tranquil outdoor area for relaxation and al fresco dining.

## Second Floor Approx. 26.6 sq. metres (286.1 sq. feet)

Total area: approx. 145.7 sq. metres (1568.0 sq. feet)