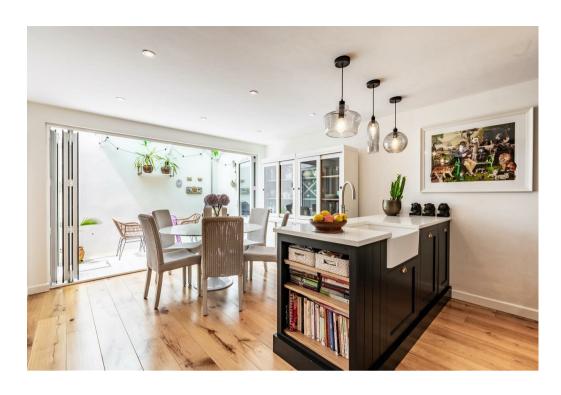

Step inside, and you'll be greeted by a contemporary design that exudes elegance and style. The lower ground floor features a spacious kitchen dining room with a beautiful Neptune kitchen, perfect for culinary enthusiasts. Adjacent, you'll find a convenient utility room, adding practicality to the space. The kitchen opens up to an enclosed courtyard, providing a tranquil outdoor area for relaxation and al fresco dining.