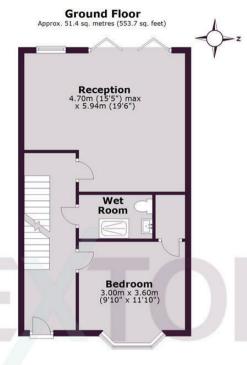

Moving up to the ground floor, a generously sized living room awaits, flooded with natural light and offering access to a delightful patio garden - ideal for enjoying sunny afternoons. This floor also accommodates a double bedroom/study and a well-appointed wet room, ensuring flexibility in living arrangements.