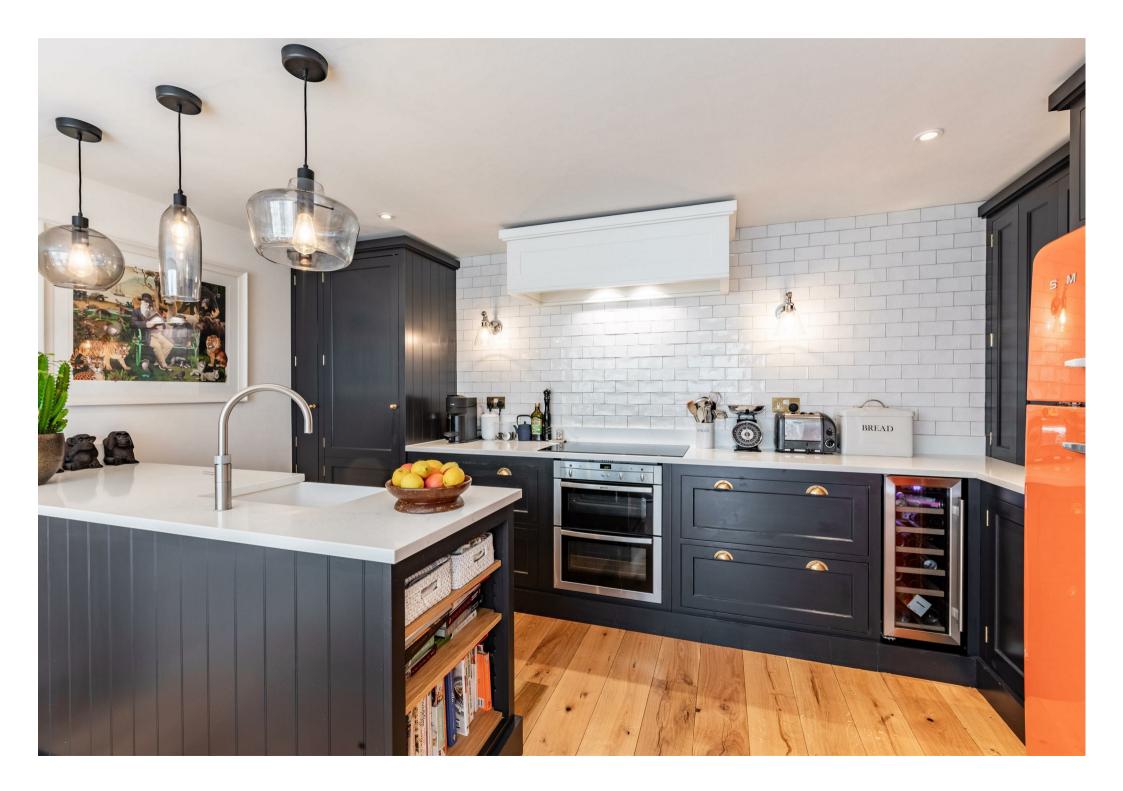

Step inside, and you'll be greeted by a contemporary design that exudes elegance and style. The lower ground floor features a spacious kitchen dining room with a beautiful Neptune kitchen, perfect for culinary enthusiasts. Adjacent, you'll find a convenient utility room, adding practicality to the space. The kitchen opens up to an enclosed courtyard, providing a tranquil outdoor area for relaxation and al fresco dining.