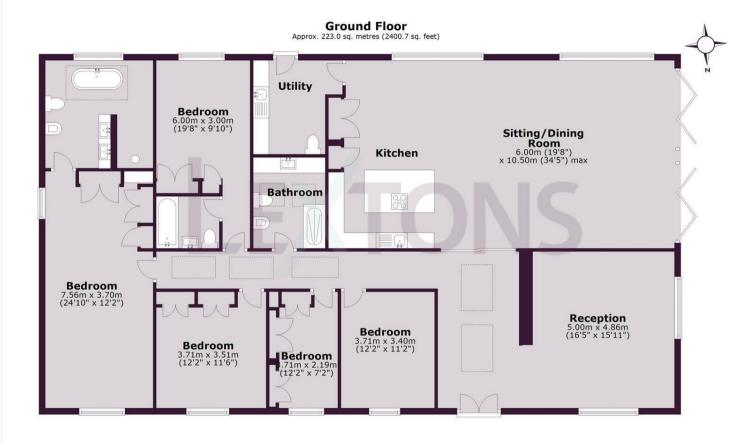

The property boasts a spacious and versatile layout, perfect for modern family life which features five good sized bedrooms, two of which have en suite facilities, a shower room, utility room, attractive entrance hallway with skylight and an elegant reception room to the front.

Total area: approx. 223.0 sq. metres (2400.7 sq. feet)