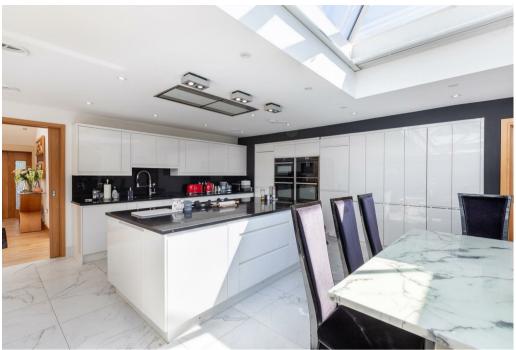

The heart of this home is the breathtaking open plan kitchen/dining/family room. Designed with both functionality and style in mind, it features top-of-the-line appliances, quartz countertops, an island, marble flooring, large windows, vaulted skylights and bifold doors leading out to the garden.