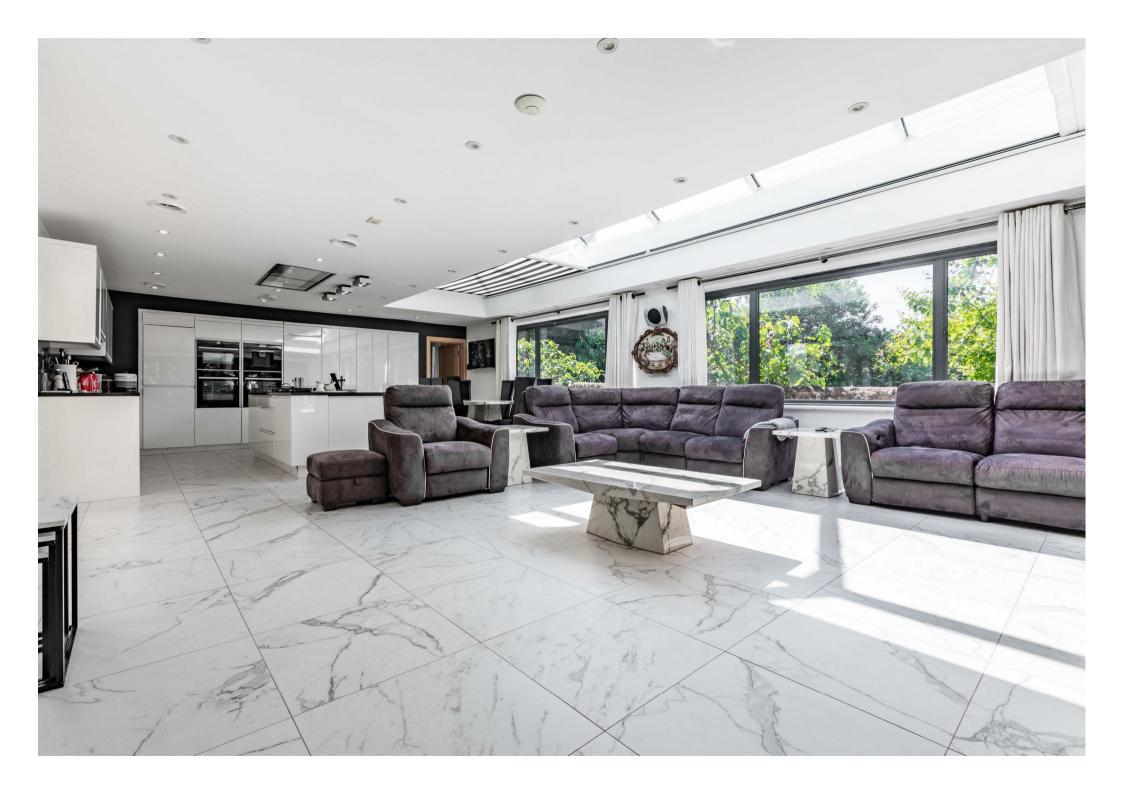

The heart of this home is the breathtaking open plan kitchen/dining/family room. Designed with both functionality and style in mind, it features top-of-the-line appliances, quartz countertops, an island, marble flooring, large windows, vaulted skylights and bifold doors leading out to the garden.