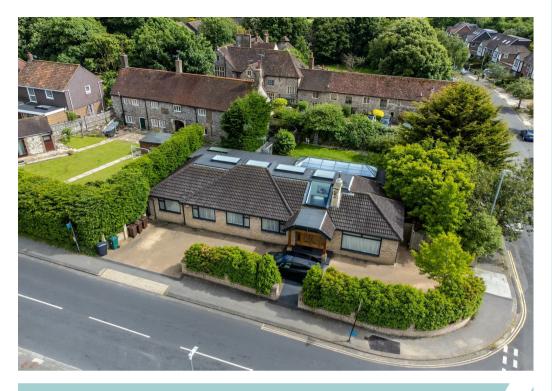

## About the property

A lovely light and well proportioned five bedroom detached bungalow, which has been meticulously extended and fully refurbished to an exceptional standard, situated in a sought after location close to many amenities including a number of local schools, Sainsbury's superstore and a number of recreation grounds and walks.

To the front, the property benefits from ample off road parking for multiple vehicles and to the rear, a private rear garden landscaped to provide both beauty and functionality.

Available early August, unfurnished. No pets.