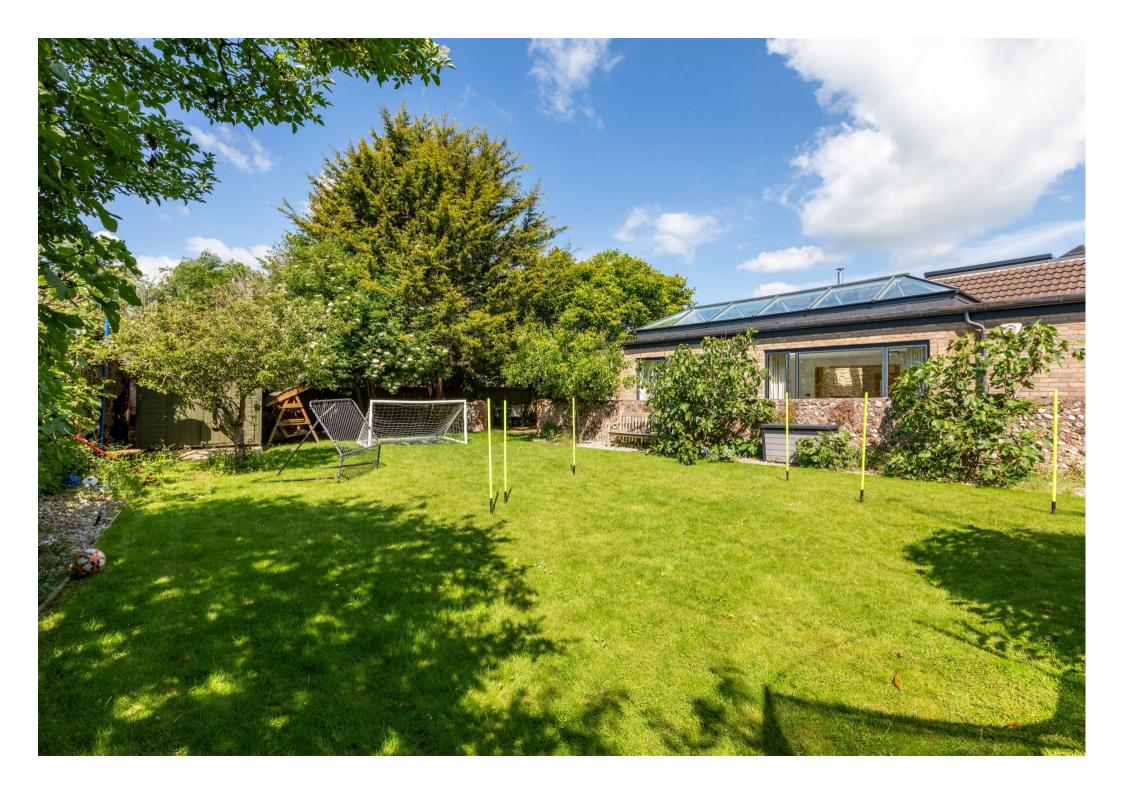

To the front, the property benefits from ample off road parking for multiple vehicles and to the rear, a private rear garden landscaped to provide both beauty and functionality.

Available early August, unfurnished. No pets.