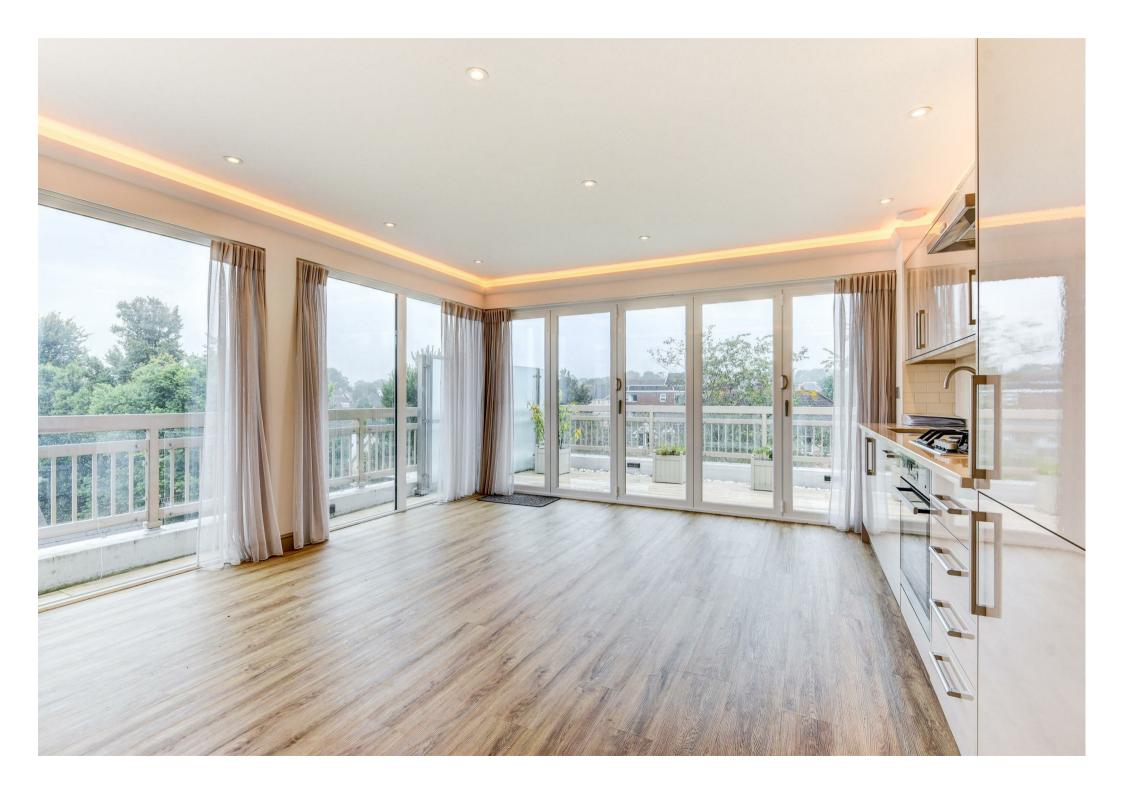

## About the property

A beautiful two bedroom penthouse apartment together with allocated parking space and private roof terrace offering stunning views.

The property features a large reception room, which is of a good size with floor to ceiling windows and bi-fold doors leading to the private roof terrace with far reaching rooftop views. There is then an open plan modern kitchen with integrated appliances, two double bedrooms with built in wardrobes and a good size bathroom with both bath and shower.