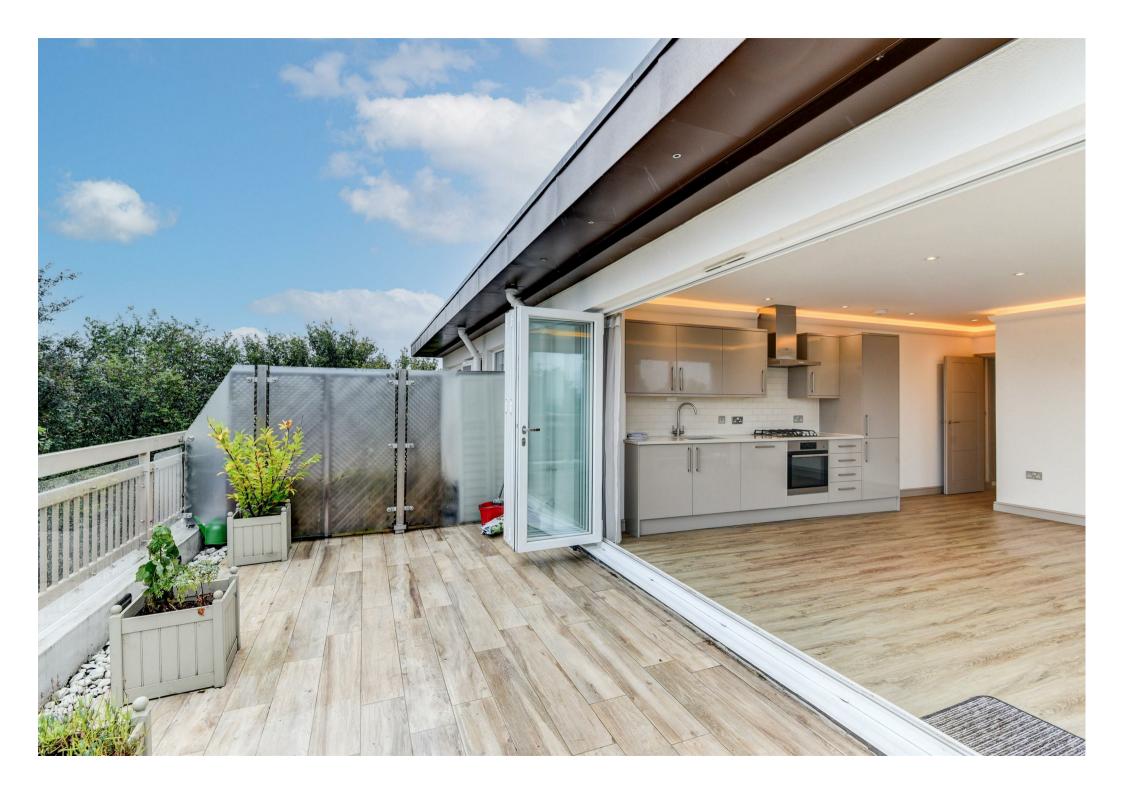

## About the property

A beautiful two bedroom penthouse apartment together with allocated parking space and private roof terrace offering stunning views.

The property features a large reception room, which is of a good size with floor to ceiling windows and bi-fold doors leading to the private roof terrace with far reaching rooftop views. There is then an open plan modern kitchen with integrated appliances, two double bedrooms with built in wardrobes and a good size bathroom with both bath and shower.

West View is located in central Hove and is within a short walking distance to Hove Station. Church Road with all of its amenities and the seafront are also close by.

Available middle August.

Approximate gross internal floor area 58.5 sq m/630 sq ft Whilst every care has been taken to ensure accuracy, dimensions are approximate and for illustrative purposes only. Created for Lextons. All rights reserved.