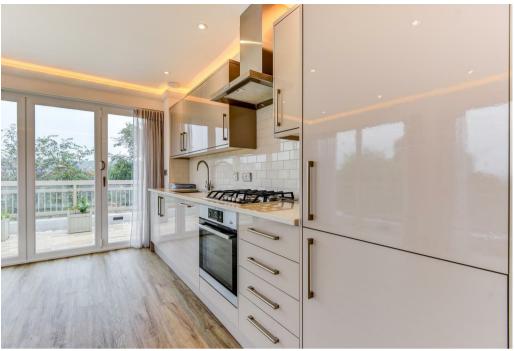

## About the property

A beautiful two bedroom penthouse apartment together with allocated parking space and private roof terrace offering stunning views.

The property features a large reception room, which is of a good size with floor to ceiling windows and bi-fold doors leading to the private roof terrace with far reaching rooftop views. There is then an open plan modern kitchen with integrated appliances, two double bedrooms with built in wardrobes and a good size bathroom with both bath and shower.