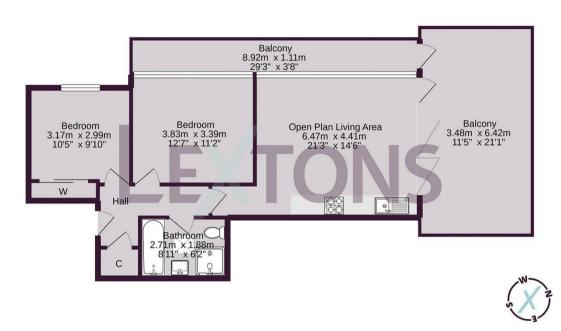

West View is located in central Hove and is within a short walking distance to Hove Station. Church Road with all of its amenities and the seafront are also close by.

Available middle August.

Approximate gross internal floor area 58.5 sq m/630 sq ft Whilst every care has been taken to ensure accuracy, dimensions are approximate and for illustrative purposes only. Created for Lextons. All rights reserved.