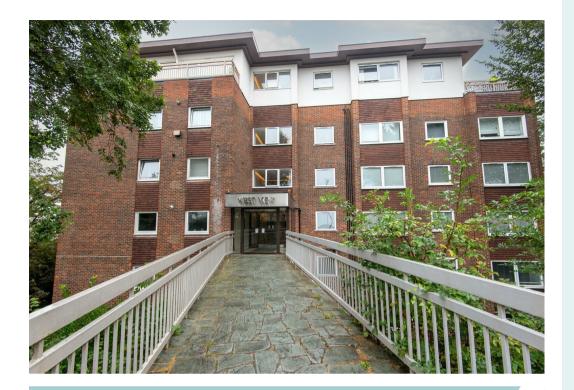

West View is located in central Hove and is within a short walking distance to Hove Station. Church Road with all of its amenities and the seafront are also close by.

Available middle August.

Approximate gross internal floor area 58.5 sq m/630 sq ft Whilst every care has been taken to ensure accuracy, dimensions are approximate and for illustrative purposes only. Created for Lextons. All rights reserved.