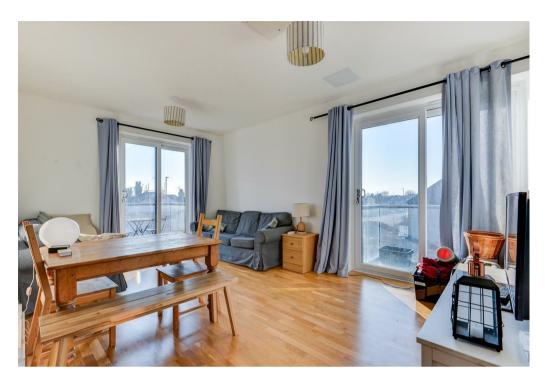

Generously proportioned, this hugely sociable space easily accommodates plenty of seating and a large dining table, while its open plan layout wraps-around to also incorporate a stylish kitchen that's superbly appointed with sleek handle-less cabinets and a first class array of integrated appliances.