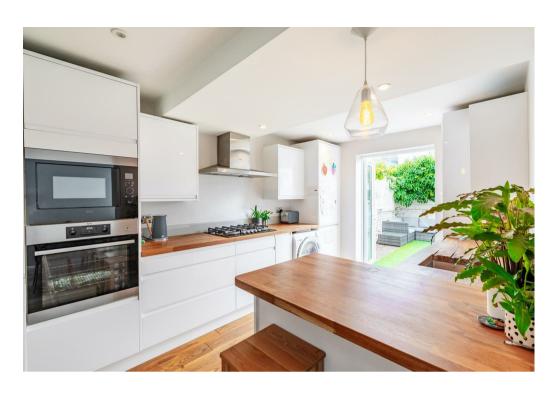

As you step into the house, you are greeted by a bright and airy lounge, illuminated by the warm glow of the West facing windows. This welcoming space is perfect for both relaxation and hosting guests. The modern kitchen, complete with a dining area, opens up to a sunny garden - an ideal spot for unwinding after a busy day.