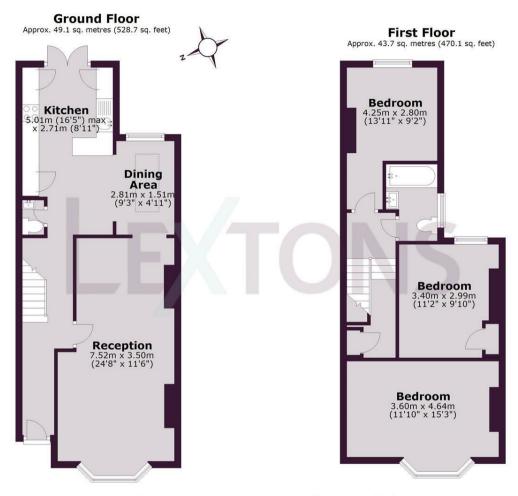

## About the property

Nestled in the heart of Lennox Road, Hove, lies a charming Victorian house that is sure to capture your heart. This delightful property, located in the sought-after Poets Corner area, boasts a spacious 24ft reception room, three spacious double bedrooms, and a modern family kitchen/diner.

As you step into the house, you are greeted by a bright and airy lounge, illuminated by the warm glow of the West facing windows. This welcoming space is perfect for both relaxation and hosting guests. The modern kitchen, complete with a dining area, opens up to a sunny garden - an ideal spot for unwinding after a busy day.

Convenience is key in this lovely home, with the added bonus of a separate toilet downstairs for ease of living.

Upstairs, three generously sized double bedrooms offer ample space for a growing family or visiting guests, with the potential to expand into the loft if desired. The family bathroom adds to the comfort and practicality of everyday life.

Total area: approx. 92.8 sq. metres (998.7 sq. feet)