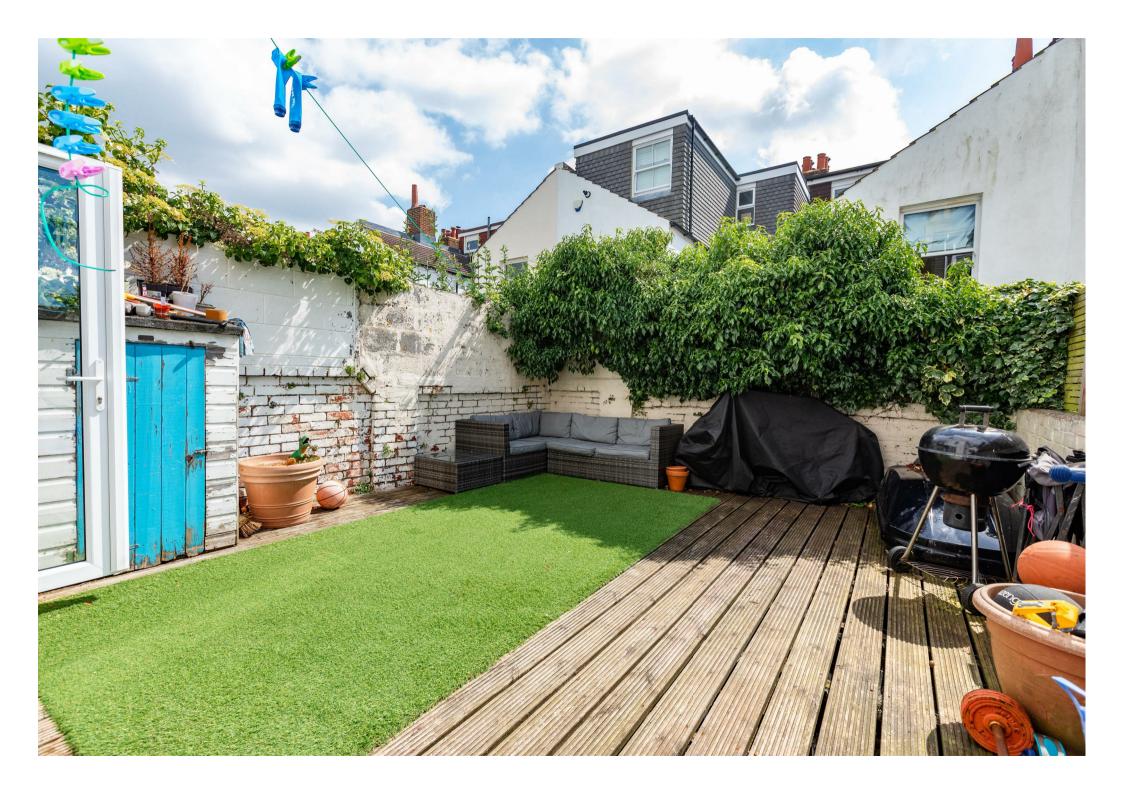

As you step into the house, you are greeted by a bright and airy lounge, illuminated by the warm glow of the West facing windows. This welcoming space is perfect for both relaxation and hosting guests. The modern kitchen, complete with a dining area, opens up to a sunny garden - an ideal spot for unwinding after a busy day.