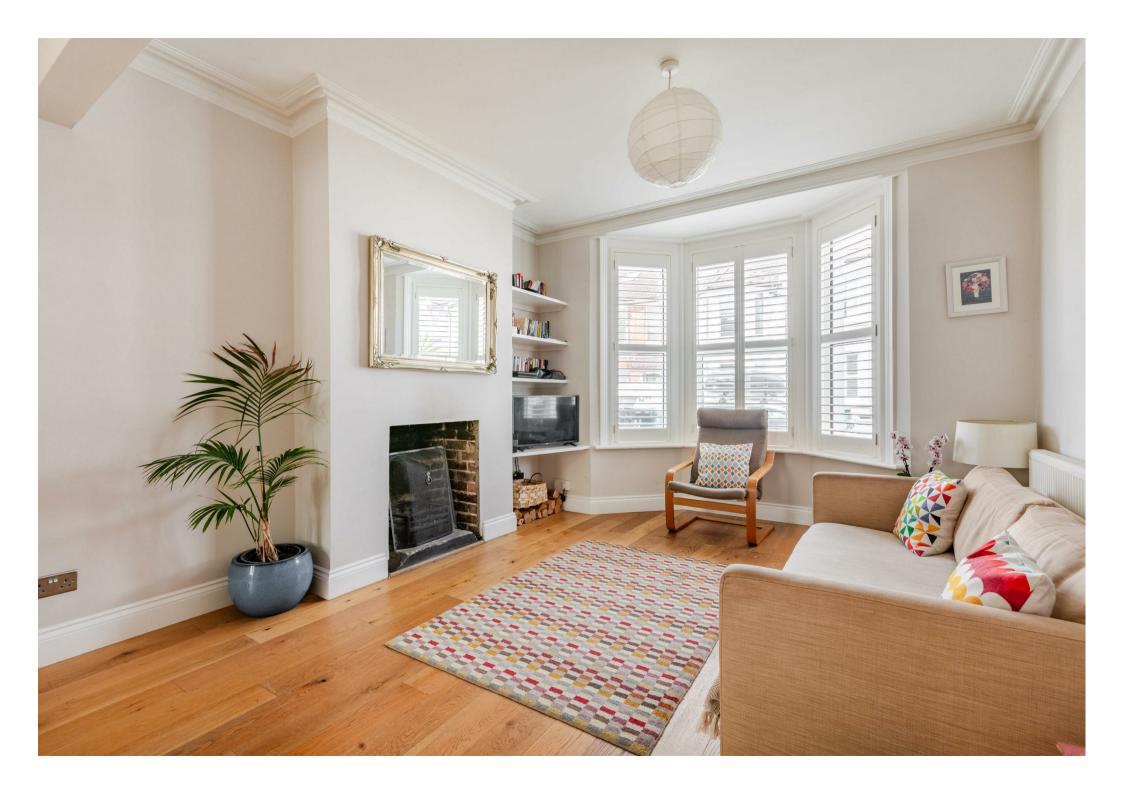

As you step into the house, you are greeted by a bright and airy lounge, illuminated by the warm glow of the West facing windows. This welcoming space is perfect for both relaxation and hosting guests. The modern kitchen, complete with a dining area, opens up to a sunny garden - an ideal spot for unwinding after a busy day.