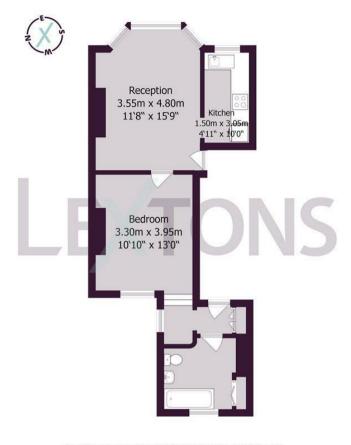

Approximate gross internal floor area 45 sq m/ 484 sq ft

Whilst every care has been taken to ensure accuracy, dimensions are approximate and for illustrative purposes only.

Created by Property Photography UK for Lextons. All rights reserved.