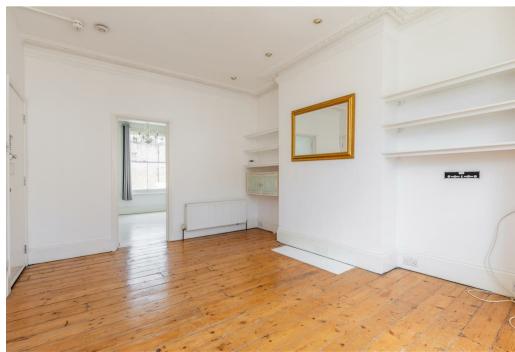

## About the property

A beautifully presented first floor one-bedroom apartment which is situated in Central Hove, moments away from a number of restaurants, bars and independent shops on Western Road and Church Road. The seafront and transport links are also close by.

The apartment features a delightful living room with sash bay windows, modern kitchen with ample storage space and integrated appliances, generous sized double bedroom and white bathroom suite.

The property is offered with optional furnishings and is available immediately. No pets.