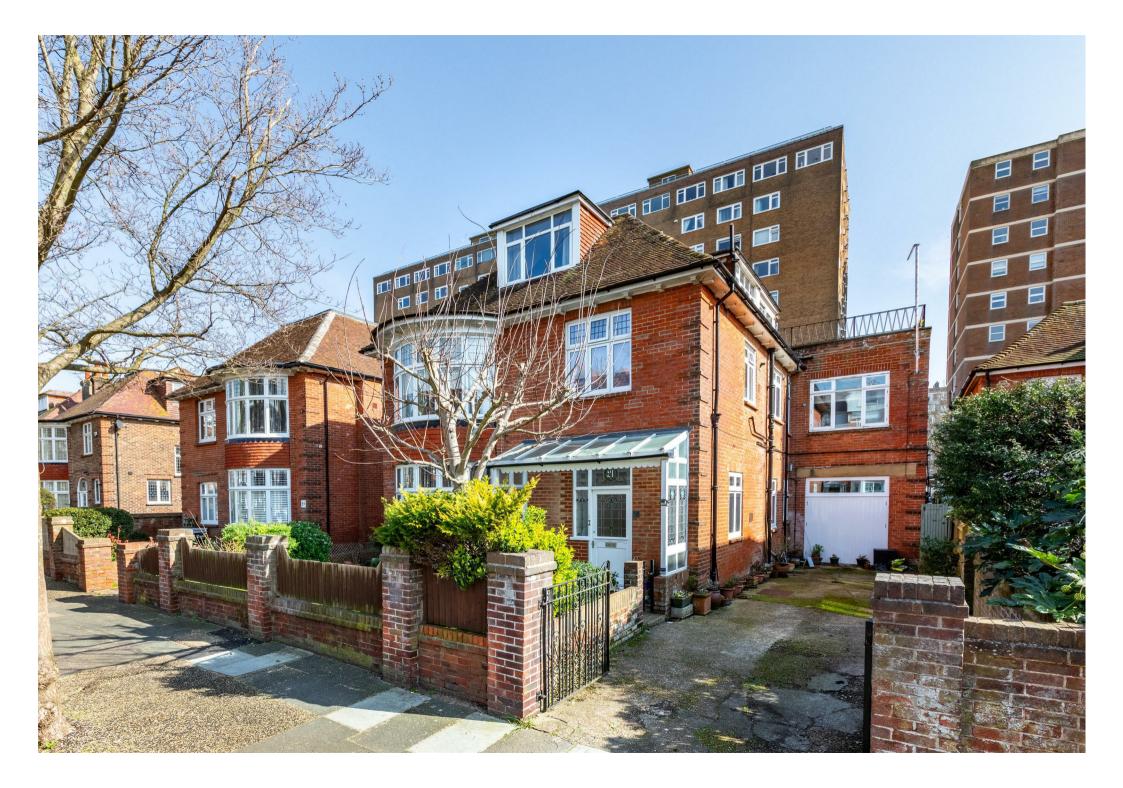

## About the property

A well presented and rarely available substantial ground floor apartment forming part of an attractive detached period building. The property is situated in one of Hove's prestigious tree-lined avenues in the heart of the city, close to many amenities including Hove seafront, Hove mainline station and the many shops, cafes and restaurants in Church Road.

The property further benefits from its own private street entrance, a share of the freehold, authentic oak flooring in the living and dining rooms and secure gated side access.

Worthy of particular mention is the unrivalled benefit of off road parking for multiple cars, leafy front garden and the fantastic size private rear garden which takes advantage of a South/easterly aspect.