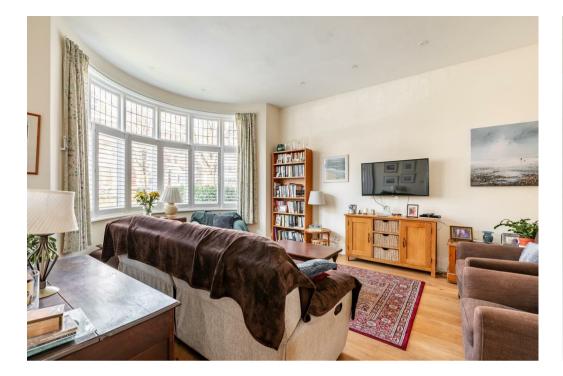

The flat itself offers well proportioned and versatile accommodation over 1,400 square feet featuring a good size dual aspect dining hall, recessed modern kitchen with integrated appliances, a sunny west facing living room with beautiful large bay window and additional reception room. There are three good size double bedrooms, spacious tiled bathroom, separate WC and a study, which could be used as an additional guest bedroom.

The property further benefits from its own private street entrance, a share of the freehold, authentic oak flooring in the living and dining rooms and secure gated side access.

Worthy of particular mention is the unrivalled benefit of off road parking for multiple cars, leafy front garden and the fantastic size private rear garden which takes advantage of a South/easterly aspect.