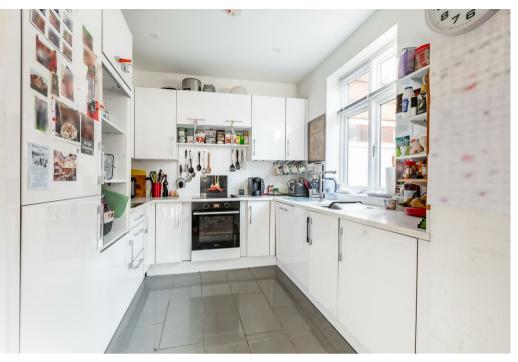

The flat itself offers well proportioned and versatile accommodation over 1,400 square feet featuring a good size dual aspect dining hall, recessed modern kitchen with integrated appliances, a sunny west facing living room with beautiful large bay window and additional reception room. There are three good size double bedrooms, spacious tiled bathroom, separate WC and a study, which could be used as an additional guest bedroom.