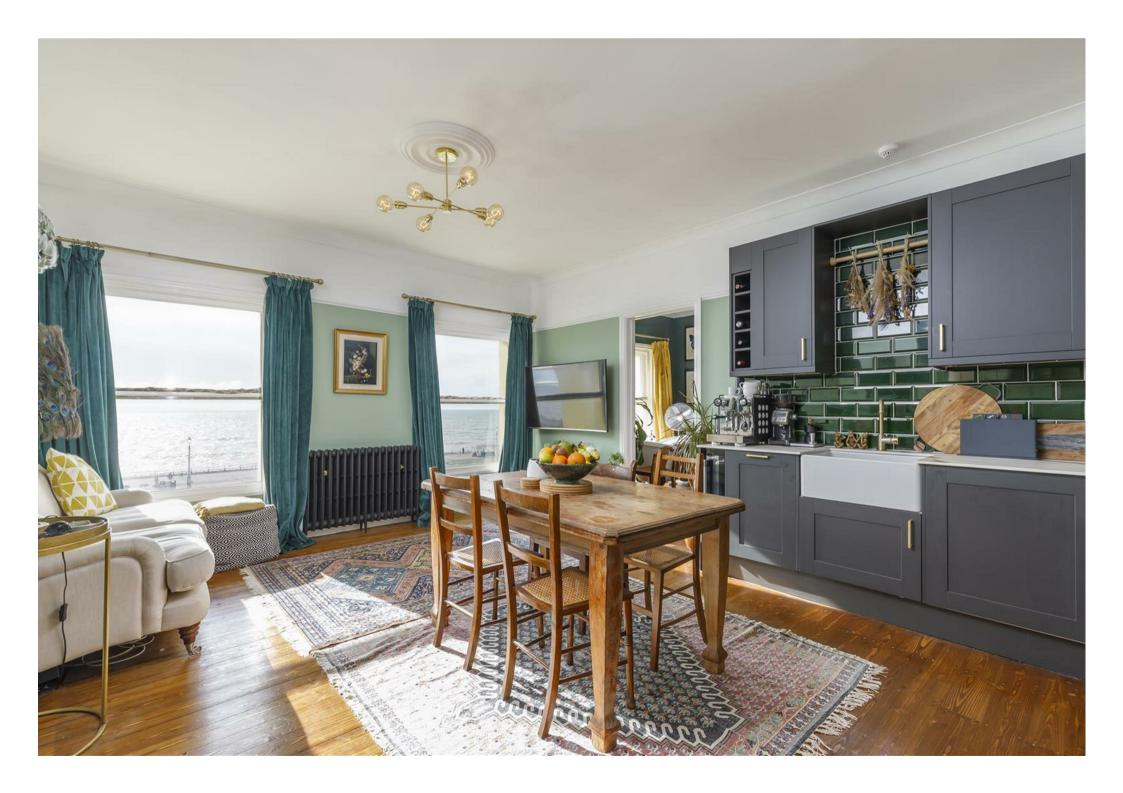

As you step inside, you'll be greeted by the breathtaking direct sea views that this apartment proudly showcases. The historical significance of this Grade I listed building, constructed in the early 1800s by the esteemed Wilds and Busby, adds a touch of grandeur to the modern interior design.

The open plan living/dining/kitchen area is a true gem of this home, providing a perfect setting for both relaxation and entertainment. The wood floors, heritage tones, and period fireplace exude charm and character, creating a warm and inviting atmosphere.