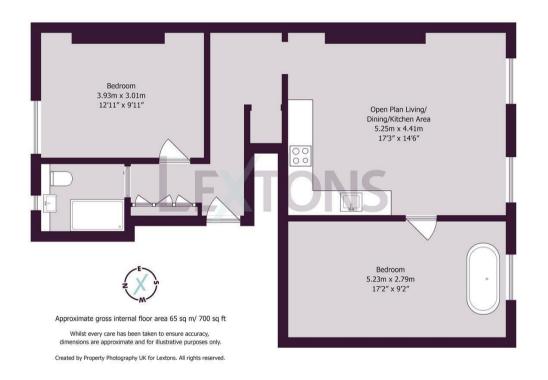

## About the property

\*\*GUIDE PRICE £575,000 - £600,000\*\*

Nestled in the prestigious Brunswick Terrace in Hove, this exquisite flat offers a luxurious seaside lifestyle that is second to none. The property boasts not just one, but two spacious double bedrooms, making it perfect for those seeking a comfortable yet stylish living space.

The open plan living/dining/kitchen area is a true gem of this home, providing a perfect setting for both relaxation and entertainment. The wood floors, heritage tones, and period fireplace exude charm and character, creating a warm and inviting atmosphere.

The main bedroom boasts plenty of storage and a roll top bath by the window for a relaxing soak whilst taking in the stunning views of the sea. The second double bedroom is located to the rear of the property next to the beautiful modern shower room.