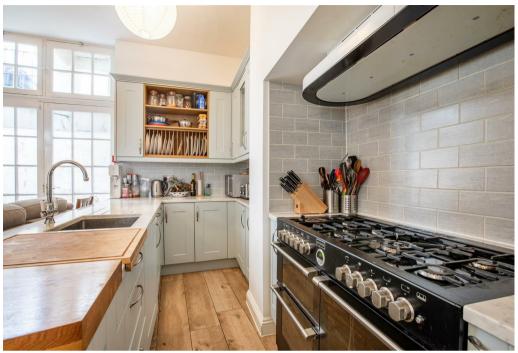

Upon entering, you are greeted by a spacious 21-foot entrance hall that sets the tone for the rest of this elegant apartment. The highlight of this home is the impressive 18 ft x 16 ft open plan living room, kitchen, and dining area - an ideal space for entertaining guests or relaxing with your loved ones.