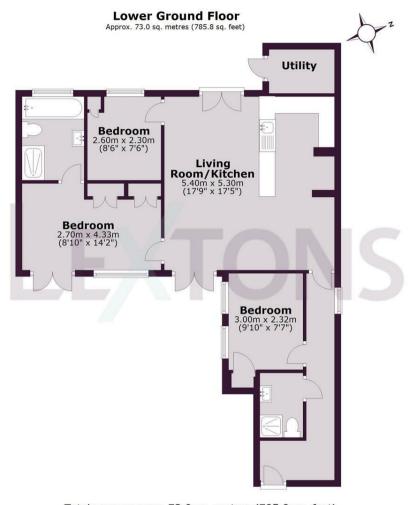

Upon entering, you are greeted by a spacious 21-foot entrance hall that sets the tone for the rest of this elegant apartment. The highlight of this home is the impressive 18 ft x 16 ft open plan living room, kitchen, and dining area - an ideal space for entertaining guests or relaxing with your loved ones.

In addition to the two generous double bedrooms, there is a convenient shower room and an extra room adjacent to the living area, perfect for a study, office, or even a third bedroom. The versatility of this property is truly remarkable.

Total area: approx. 73.0 sq. metres (785.8 sq. feet)

Whilst every care has been taken to ensure accuracy, dimensions are approximate and for illustrative purposes only.

Created by Lextons. All rights reserved.