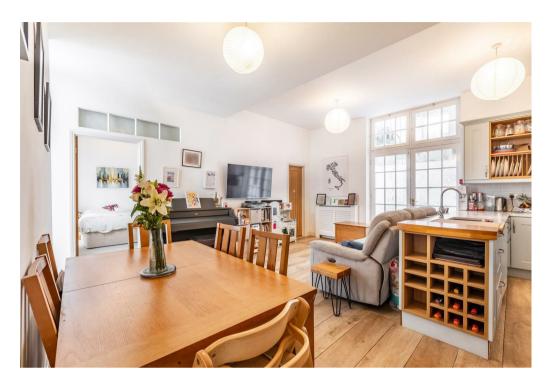

Upon entering, you are greeted by a spacious 21-foot entrance hall that sets the tone for the rest of this elegant apartment. The highlight of this home is the impressive 18 ft x 16 ft open plan living room, kitchen, and dining area - an ideal space for entertaining guests or relaxing with your loved ones.