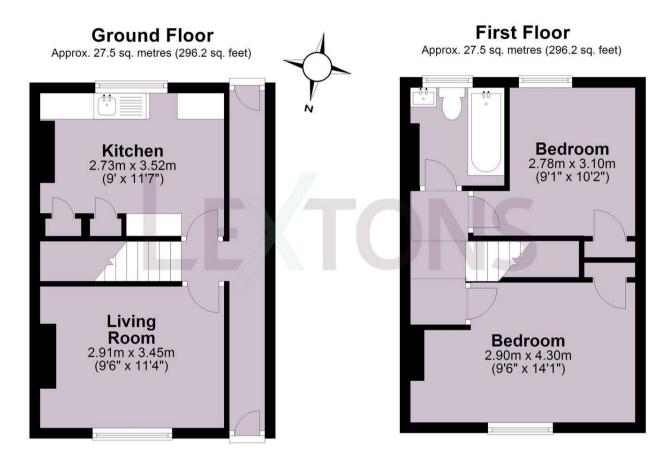

## About the property

A charming, two bedroom, terraced house located in the desirable Hanover district offering an exciting opportunity for creating a beautiful family home.

The ground floor offers a comfortable living room with an attractive fireplace. The large kitchen, found to the rear, overlooks the garden with ample space for creating the ideal homely kitchen. A door adjacent to the kitchen leads out to the garden area.

Upstairs, the main bedroom found to the front is a good size with cupboard storage and a large window with open views across the city.

The well proportioned bathroom and second bedroom are found to the rear.

Total area: approx. 55.0 sq. metres (592.4 sq. feet)