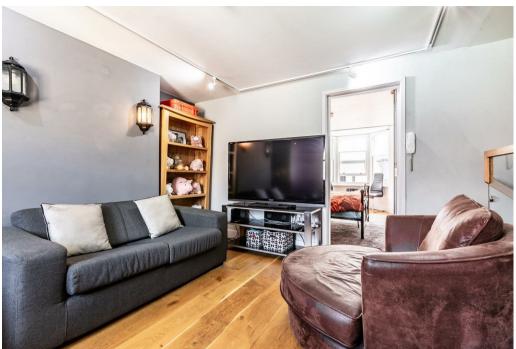

A feature staircase leads up to the first floor where the first bedroom with its bay window overlooks the front. A grand and luxurious bathroom is found to the rear with extra large proportions and featuring bath, large shower area and separate Steam Room. The second floor finds a second reception area currently used as an entertainment room, with another shower room. An additional bedroom is found to the front.