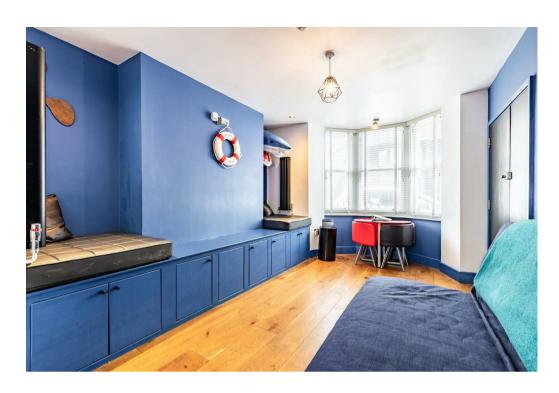

A feature staircase leads up to the first floor where the first bedroom with its bay window overlooks the front. A grand and luxurious bathroom is found to the rear with extra large proportions and featuring bath, large shower area and separate Steam Room. The second floor finds a second reception area currently used as an entertainment room, with another shower room. An additional bedroom is found to the front.