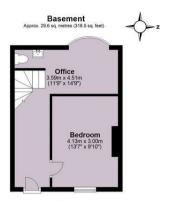

A rare opportunity to purchase a stand out and individual property within the heart of Brighton.

Total area: approx. 228.8 sq. metres (2462.3 sq. feet)