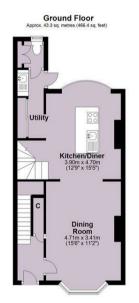

The ground floor finds the main living space of the maisonette with an extra large and impressive open living space which integrates a living area and expansive kitchen diner, ideal for social situations. A useful utility area and W/C are found to the rear with access to the peaceful rear garden terrace.