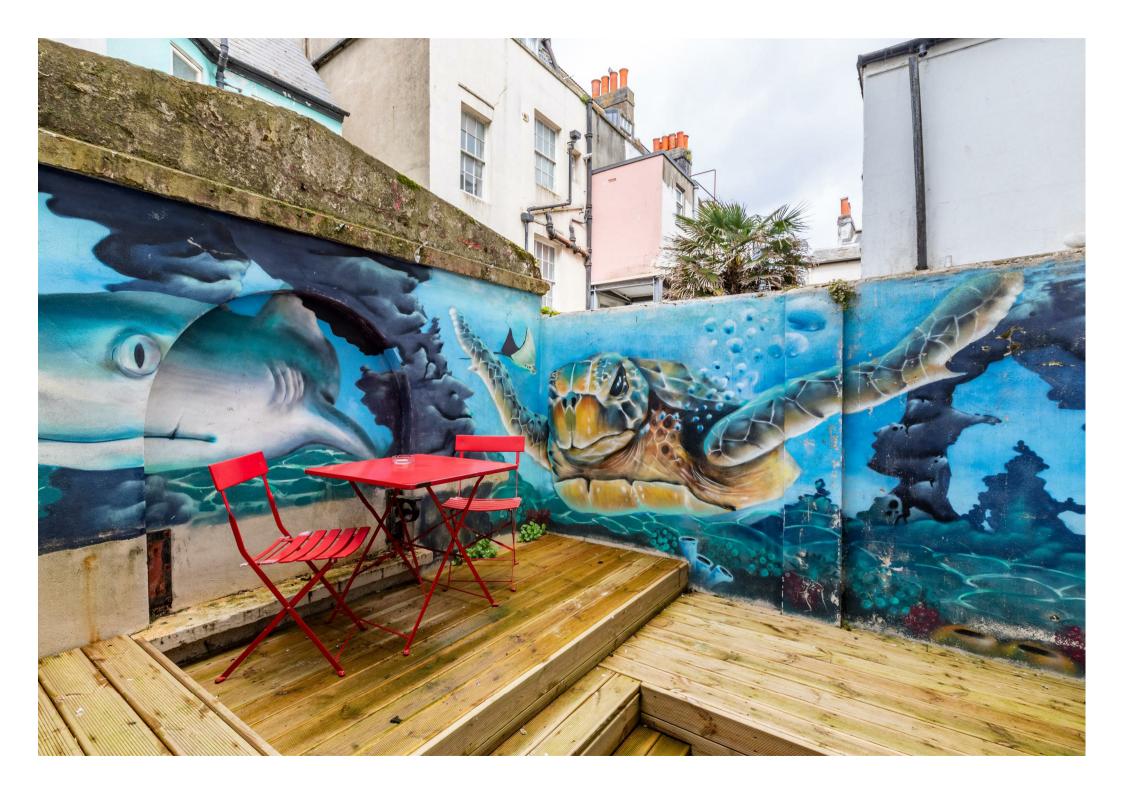

The ground floor finds the main living space of the maisonette with an extra large and impressive open living space which integrates a living area and expansive kitchen diner, ideal for social situations. A useful utility area and W/C are found to the rear with access to the peaceful rear garden terrace.