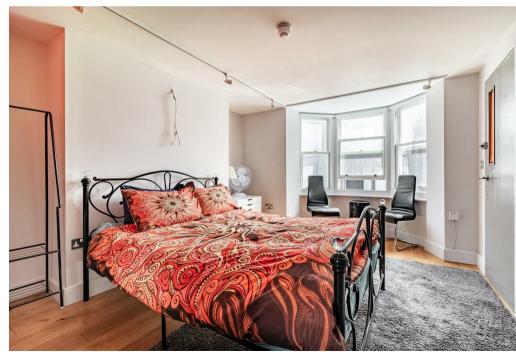

A feature staircase leads up to the first floor where the first bedroom with its bay window overlooks the front. A grand and luxurious bathroom is found to the rear with extra large proportions and featuring bath, large shower area and separate Steam Room. The second floor finds a second reception area currently used as an entertainment room, with another shower room. An additional bedroom is found to the front.