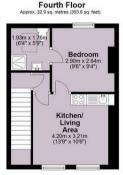

Continuing up, two independent apartments are found, one on each floor. Each apartment is self contained with separate kitchen and living area, bedroom and good sized shower rooms.

Full of character and charm the property is located in a highly desirable location with the seafront right at the end of the street, a few doors away. All the features and amenities of St.James Street with its cafes, restaurants and independent shops are moments away. All of central Brighton is accessible on foot with Brighton train station a short walk away.