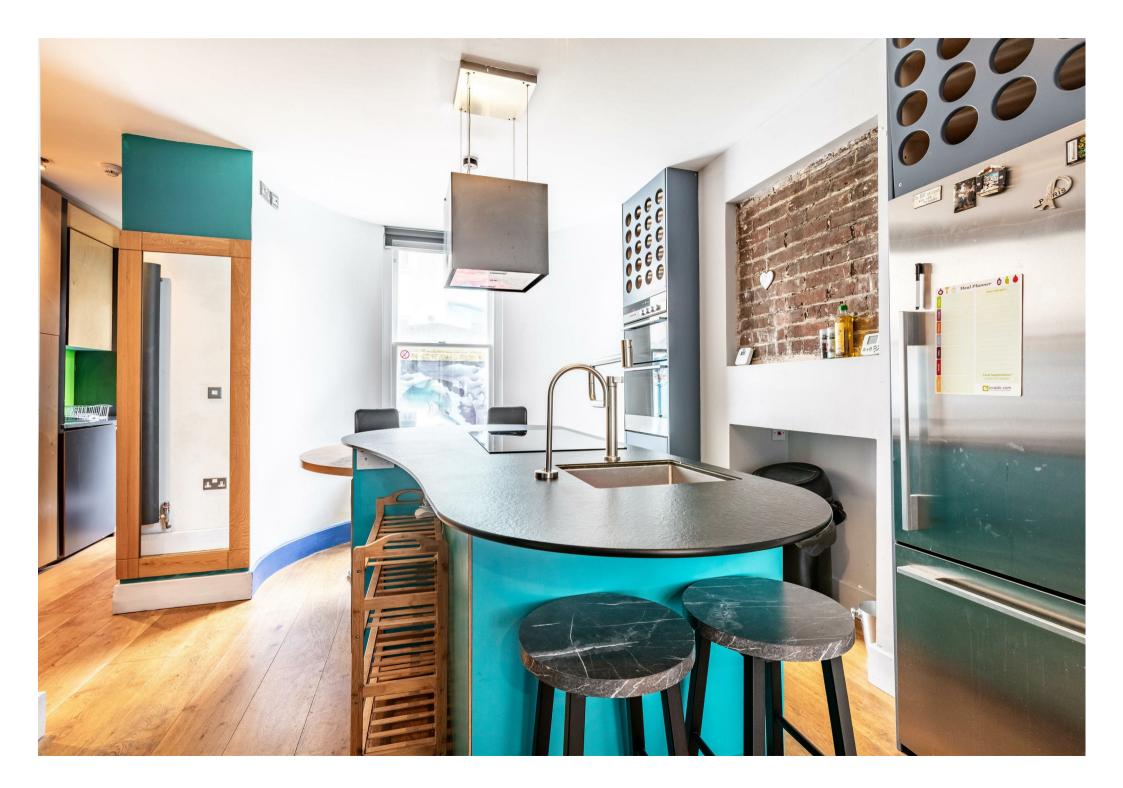

The ground floor finds the main living space of the maisonette with an extra large and impressive open living space which integrates a living area and expansive kitchen diner, ideal for social situations. A useful utility area and W/C are found to the rear with access to the peaceful rear garden terrace.