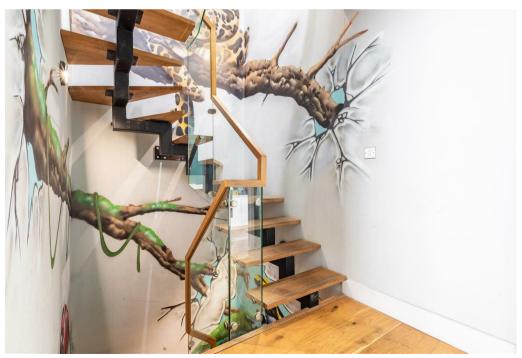

A feature staircase leads up to the first floor where the first bedroom with its bay window overlooks the front. A grand and luxurious bathroom is found to the rear with extra large proportions and featuring bath, large shower area and separate Steam Room. The second floor finds a second reception area currently used as an entertainment room, with another shower room. An additional bedroom is found to the front.