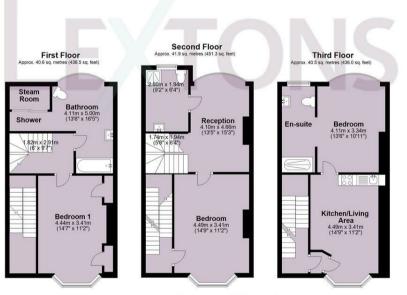

A feature staircase leads up to the first floor where the first bedroom with its bay window overlooks the front. A grand and luxurious bathroom is found to the rear with extra large proportions and featuring bath, large shower area and separate Steam Room. The second floor finds a second reception area currently used as an entertainment room, with another shower room. An additional bedroom is found to the front.

Continuing up, two independent apartments are found, one on each floor. Each apartment is self contained with separate kitchen and living area, bedroom and good sized shower rooms.

Full of character and charm the property is located in a highly desirable location with the seafront right at the end of the street, a few doors away. All the features and amenities of St.James Street with its cafes, restaurants and independent shops are moments away. All of central Brighton is accessible on foot with Brighton train station a short walk away.