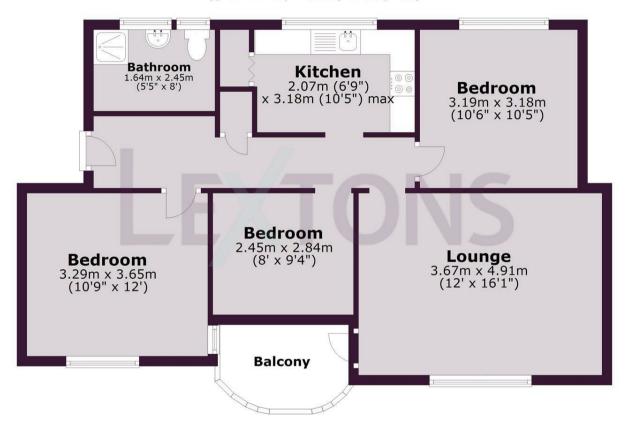

## **Top Floor**

Approx. 73.2 sq. metres (787.5 sq. feet)

Total area: approx. 73.2 sq. metres (787.5 sq. feet)