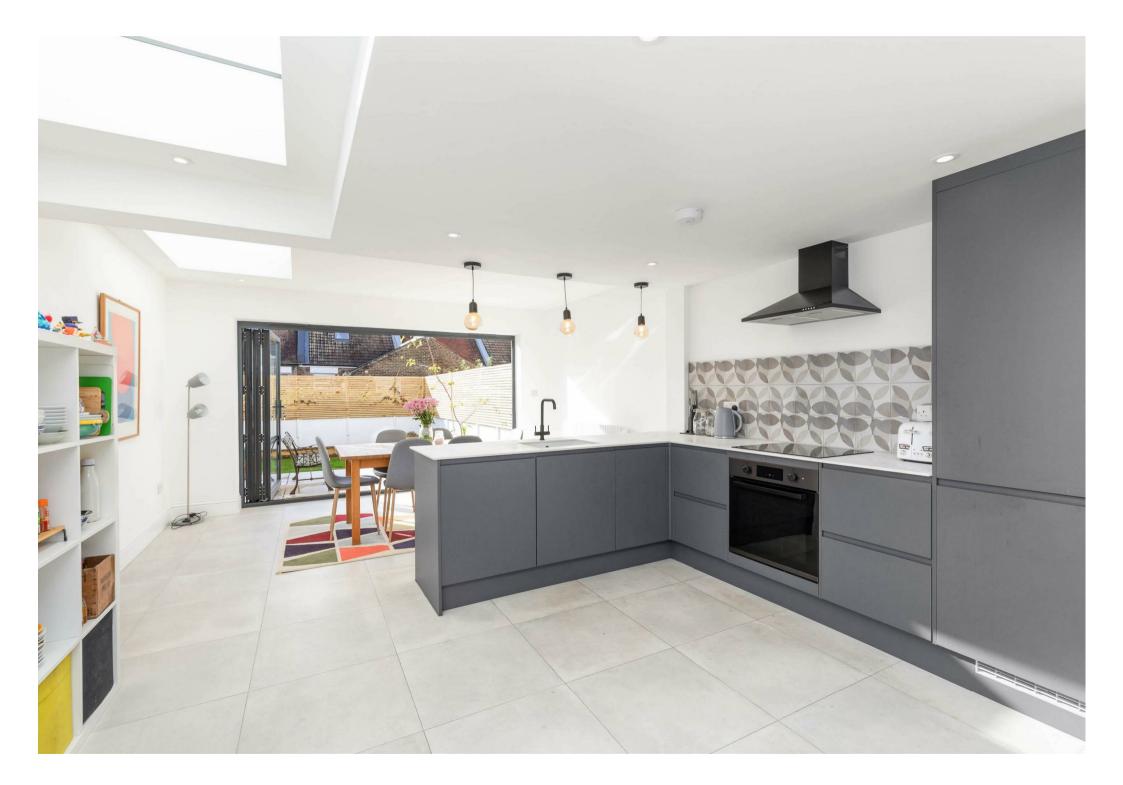

Spanning four floors this home is the epitome of style and versatility. The hub of the home is found on the lower floor with an on spec high end kitchen diner with a range of integrated appliances being presented to exacting standards. Bifold doors lead out onto a low maintenance sunny south facing garden. The reception room with stripped wood floors blend seamlessly into this space. Warm and inviting with a superb wood burner all add to the character and warmth that this home affords. Ascending the stairs to the ground floor there is an additional reception room and bedroom coupled with a superbly appointed shower room.

The first floor boasts two double bedrooms and a bathroom that oozes elegance and style and features an egg shaped bath. The second floor also has an additional double bedroom.

This is a gem of a home, refurbished to an extremely high standard and in a superb location. In short, don't miss out!