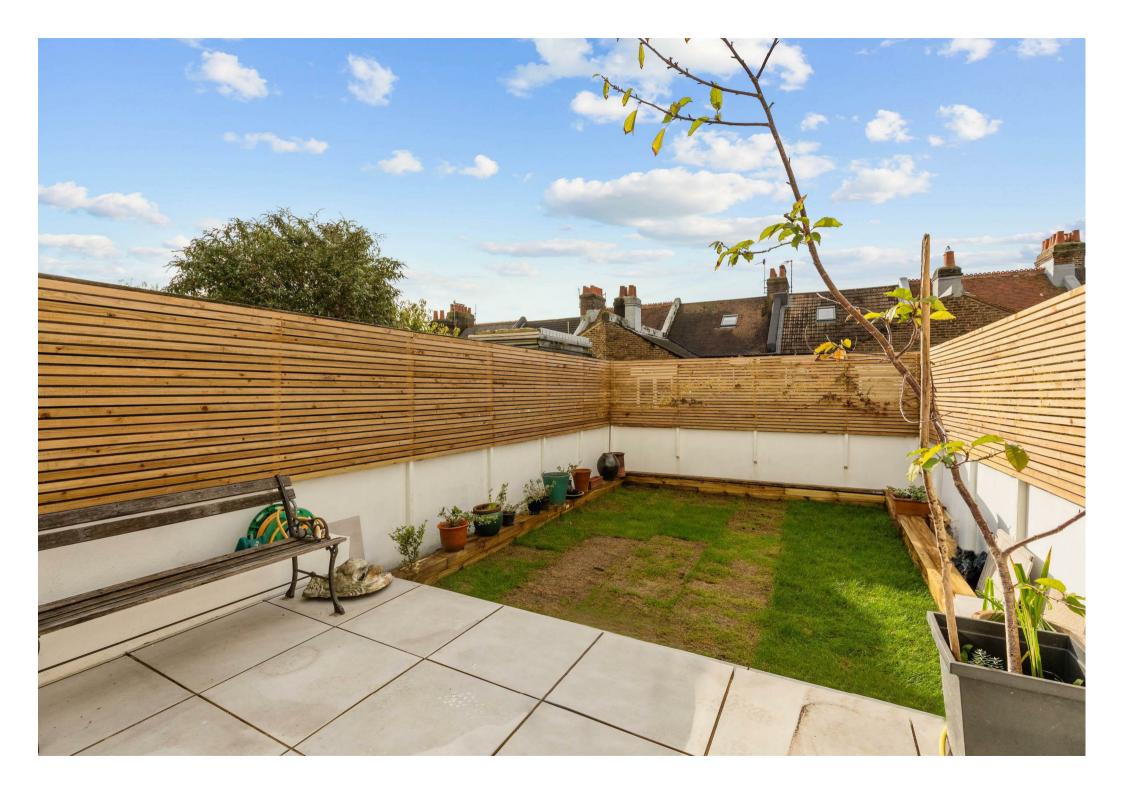

Spanning four floors this home is the epitome of style and versatility. The hub of the home is found on the lower floor with an on spec high end kitchen diner with a range of integrated appliances being presented to exacting standards. Bifold doors lead out onto a low maintenance sunny south facing garden. The reception room with stripped wood floors blend seamlessly into this space. Warm and inviting with a superb wood burner all add to the character and warmth that this home affords. Ascending the stairs to the ground floor there is an additional reception room and bedroom coupled with a superbly appointed shower room.