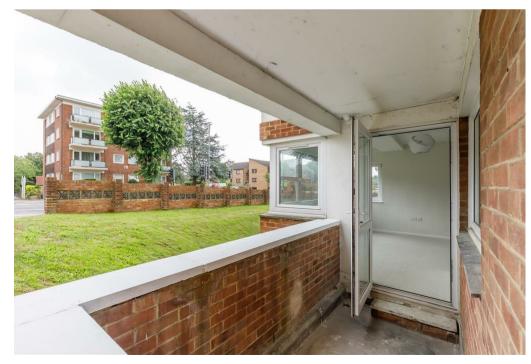

Upon entering, you are greeted by a spacious reception room with large windows that flood the space with natural light. The room offers ample space for both a comfortable lounge area and a dining section, perfect for entertaining guests. Step through the door in the dining area and you'll find yourself on your very own private balcony, ideal for enjoying a morning coffee or a glass of wine in the evening.