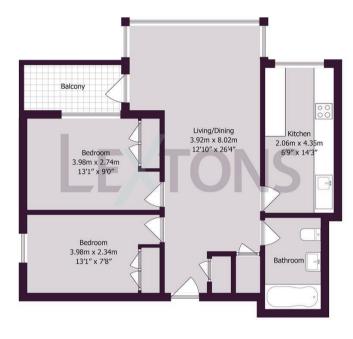

Don't miss out on the opportunity to make this apartment your new home or investment. Contact us today to arrange a viewing and experience the charm of The Drive for yourself.

Approximate gross internal floor area 62.3 sq m/ 671 sq ft

Whilst every care has been taken to ensure accuracy, dimensions are approximate and for illustrative purposes only.

Created by Property Photography UK for Lextons. All rights reserved.

Whilst every care has been taken to ensure accuracy, dimensions are approximate and for illustrative purposes only.