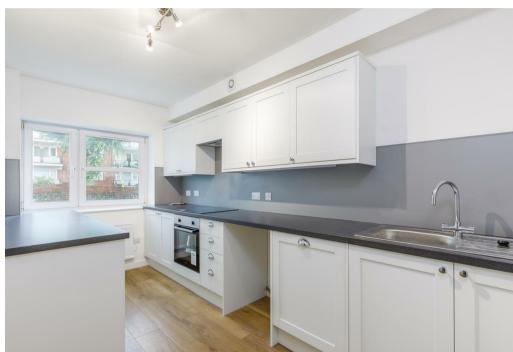

The apartment features two generously sized bedrooms, each capable of accommodating double beds and equipped with built-in wardrobes for all your storage needs. The modern kitchen is a highlight of the property, complete with integrated appliances including a dishwasher, a freestanding fridge freezer. as well as space for a washing machine.