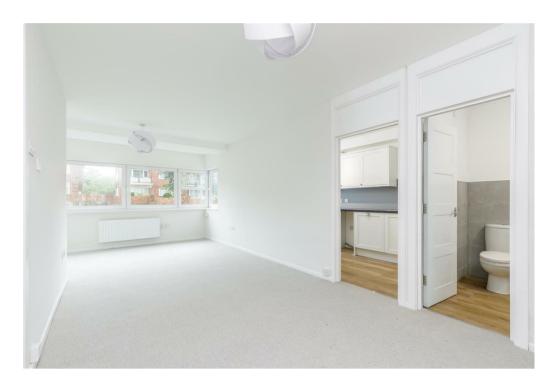

Upon entering, you are greeted by a spacious reception room with large windows that flood the space with natural light. The room offers ample space for both a comfortable lounge area and a dining section, perfect for entertaining guests. Step through the door in the dining area and you'll find yourself on your very own private balcony, ideal for enjoying a morning coffee or a glass of wine in the evening.