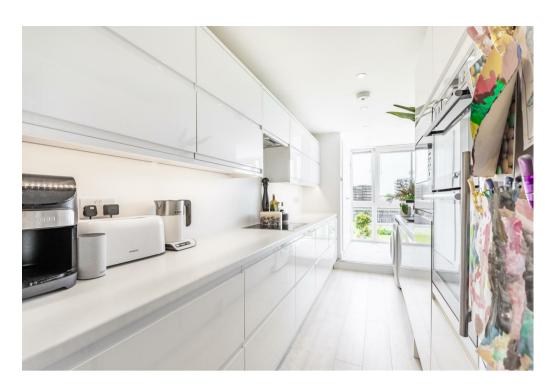

Decorated in an elegantly stylish palate, the apartment has been sympathetically renovated to maximise the space. The large reception room is sociably versatile, offering space for both living and dining areas, together with floor to ceiling windows taking full advantage of the favoured southerly aspect with stunning direct views across the cricket grounds. The modern well appointed kitchen has quality integrated appliances and also takes in the same impressive views.