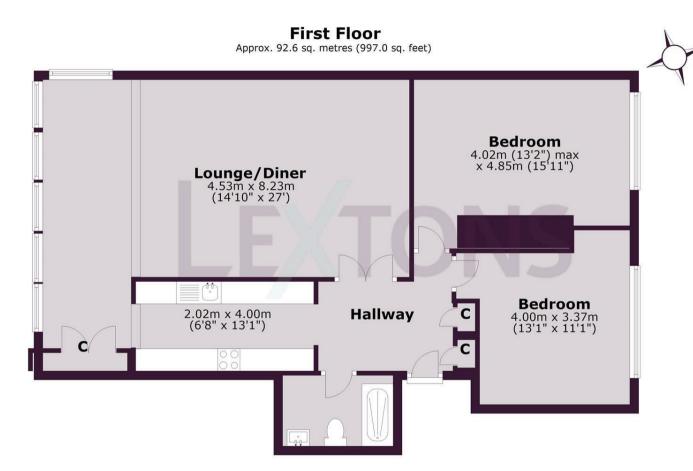

Hovedene is situated in a prime central location, only a short walk from Hove mainline station, Hove seafront and the Church Road with its array of shops, cafes and restaurants.

Total area: approx. 92.6 sq. metres (997.0 sq. feet)