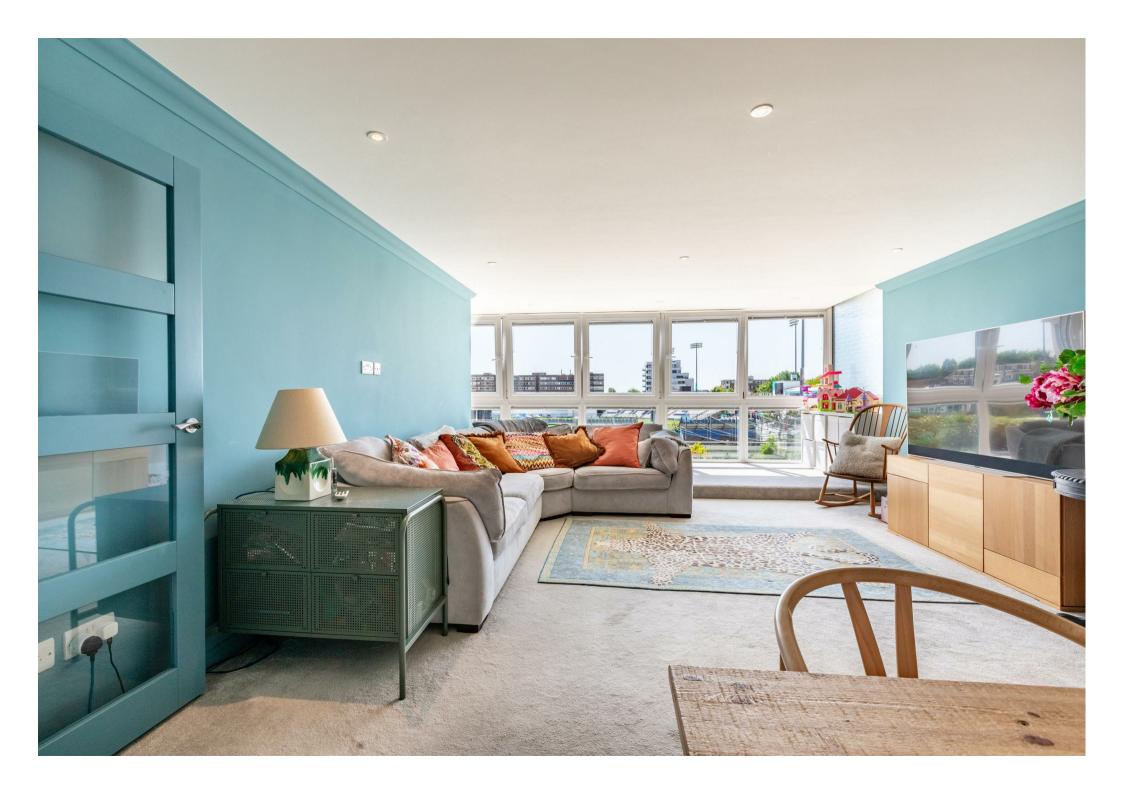

Decorated in an elegantly stylish palate, the apartment has been sympathetically renovated to maximise the space. The large reception room is sociably versatile, offering space for both living and dining areas, together with floor to ceiling windows taking full advantage of the favoured southerly aspect with stunning direct views across the cricket grounds. The modern well appointed kitchen has quality integrated appliances and also takes in the same impressive views.