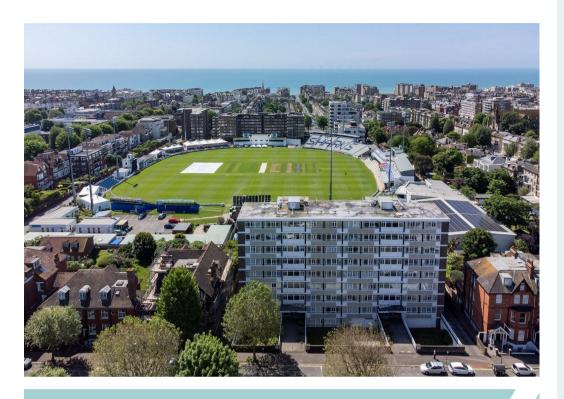

## About the property

An immaculately presented first floor two bedroom apartment, uniquely positioned overlooking Sussex County Cricket Ground, in a highly desirable Hove location close to many amenities.

Hovedene is situated in a prime central location, only a short walk from Hove mainline station, Hove seafront and the Church Road with its array of shops, cafes and restaurants.

Total area: approx. 92.6 sq. metres (997.0 sq. feet)