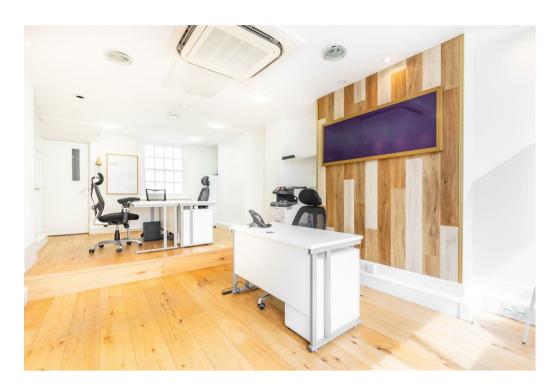

## **Ground Floor**

Approx. 39.1 sq. metres (420.6 sq. feet)

Total area: approx. 55.8 sq. metres (600.8 sq. feet)