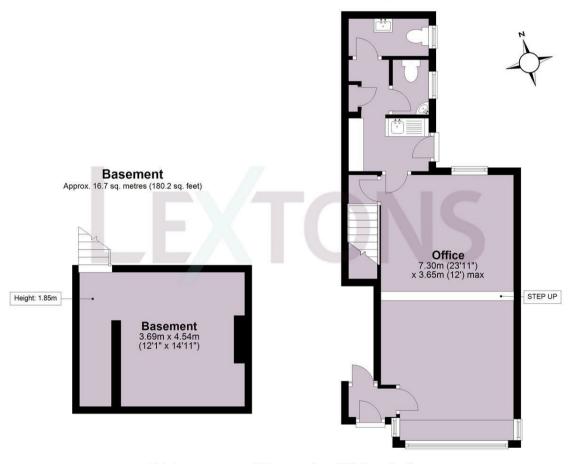

## **Ground Floor**

Approx. 39.1 sq. metres (420.6 sq. feet)

Total area: approx. 55.8 sq. metres (600.8 sq. feet)