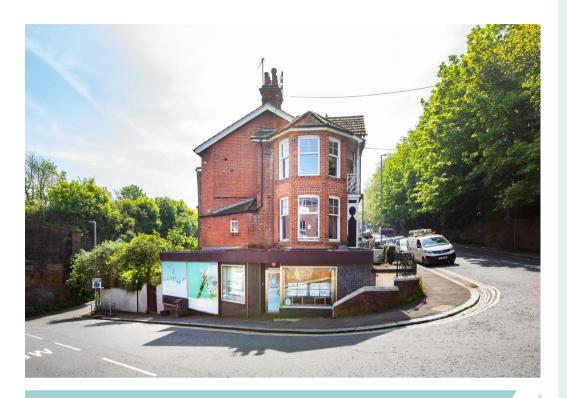

## South Road Brighton

## About the property

E Class retail unit Ground Floor -354 sq ft

The property is located in close to Preston Park Station and is situated where South Road and Millers Road meet with high visibility with passing traffic.