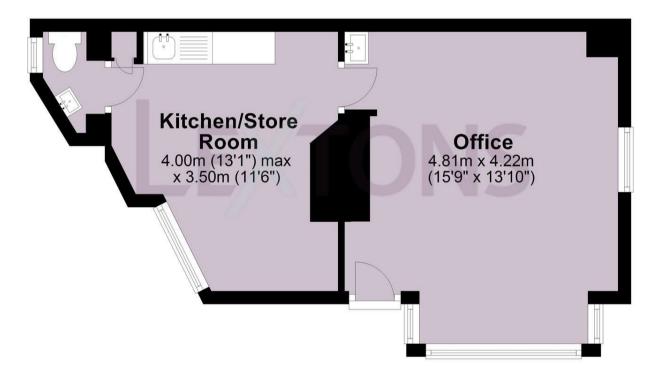

## **Ground Floor**

Approx. 32.9 sq. metres (354.3 sq. feet)

Total area: approx. 32.9 sq. metres (354.3 sq. feet)