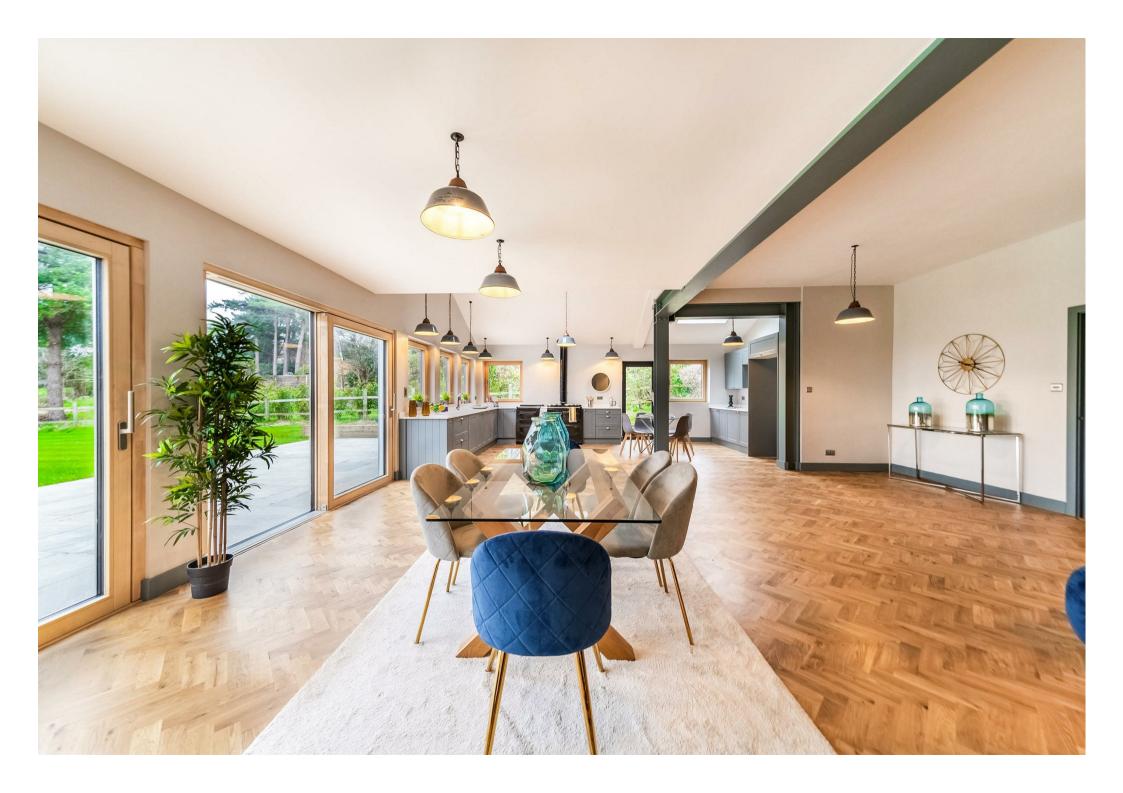

## About the property

Nestled in the charming Plawhatch Lane of Sharpthorne, East Grinstead, this remarkable Victorian residence offers a blend of classic elegance and modern comfort. Boasting 6 bedrooms and 2 bathrooms spread across 3 reception rooms, this house is a true gem for those seeking a spacious family home.

Spanning over 3800 square feet, this property exudes character and sophistication. The high ceilings, large windows, and generously sized rooms create a warm and inviting atmosphere perfect for family living. The ground floor features a dual-aspect living room with a bay window, alongside a newly extended kitchen/dining room that is both well-fitted and exceptionally spacious, providing a seamless connection to the rear garden.