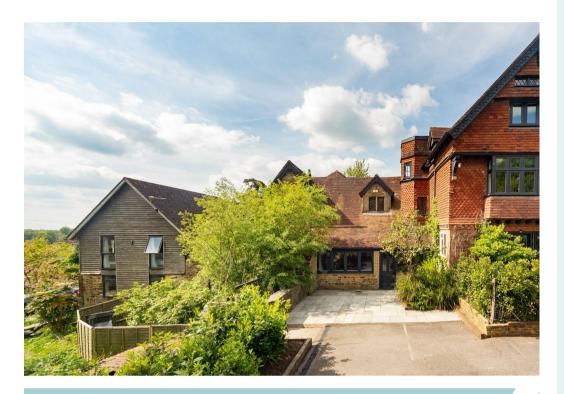

## About the property

Nestled in the charming Plawhatch Lane of Sharpthorne, East Grinstead, this remarkable Victorian residence offers a blend of classic elegance and modern comfort. Boasting 6 bedrooms and 2 bathrooms spread across 3 reception rooms, this house is a true gem for those seeking a spacious family home.

Spanning over 3800 square feet, this property exudes character and sophistication. The high ceilings, large windows, and generously sized rooms create a warm and inviting atmosphere perfect for family living. The ground floor features a dual-aspect living room with a bay window, alongside a newly extended kitchen/dining room that is both well-fitted and exceptionally spacious, providing a seamless connection to the rear garden.