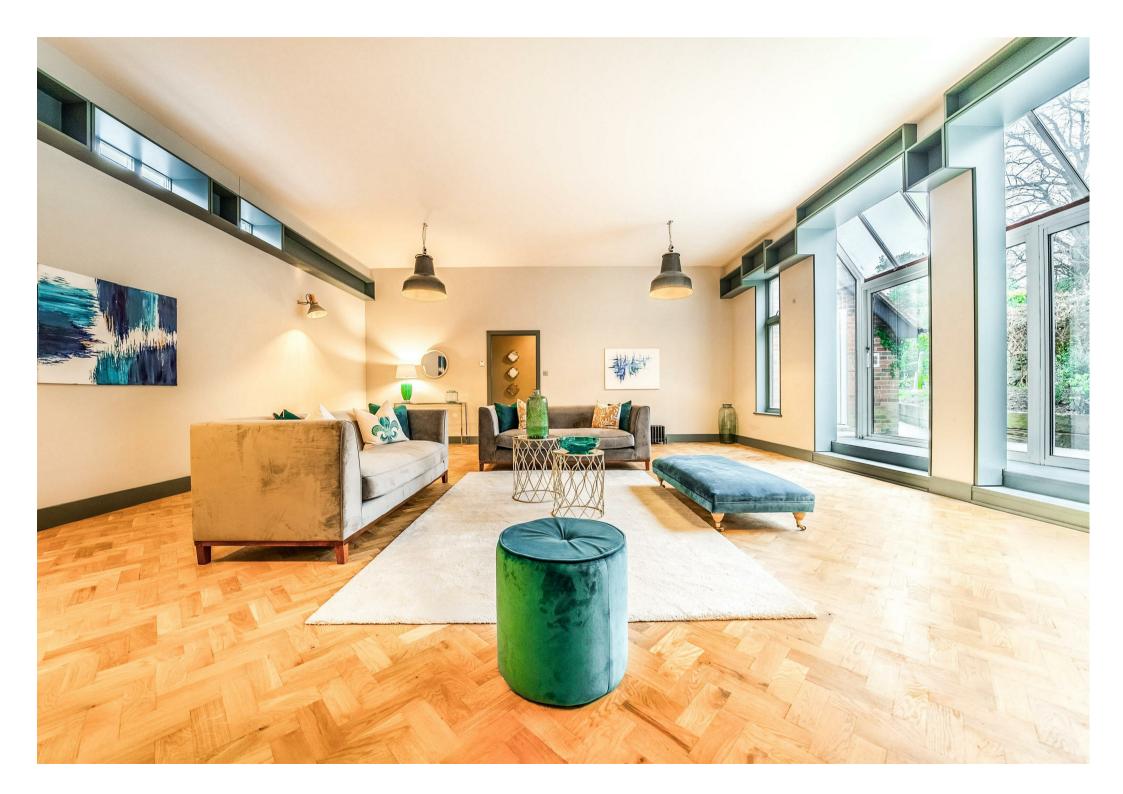

Spanning over 3800 square feet, this property exudes character and sophistication. The high ceilings, large windows, and generously sized rooms create a warm and inviting atmosphere perfect for family living. The ground floor features a dual-aspect living room with a bay window, alongside a newly extended kitchen/dining room that is both well-fitted and exceptionally spacious, providing a seamless connection to the rear garden.