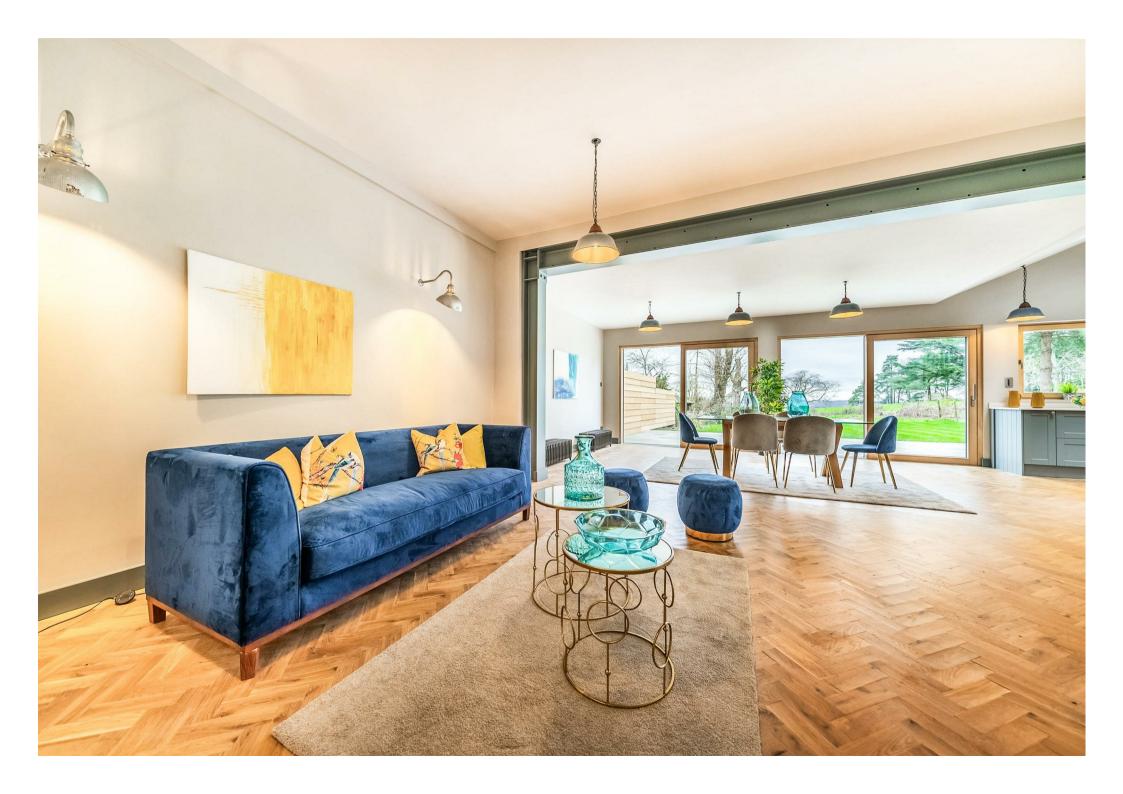

Spanning over 3800 square feet, this property exudes character and sophistication. The high ceilings, large windows, and generously sized rooms create a warm and inviting atmosphere perfect for family living. The ground floor features a dual-aspect living room with a bay window, alongside a newly extended kitchen/dining room that is both well-fitted and exceptionally spacious, providing a seamless connection to the rear garden.