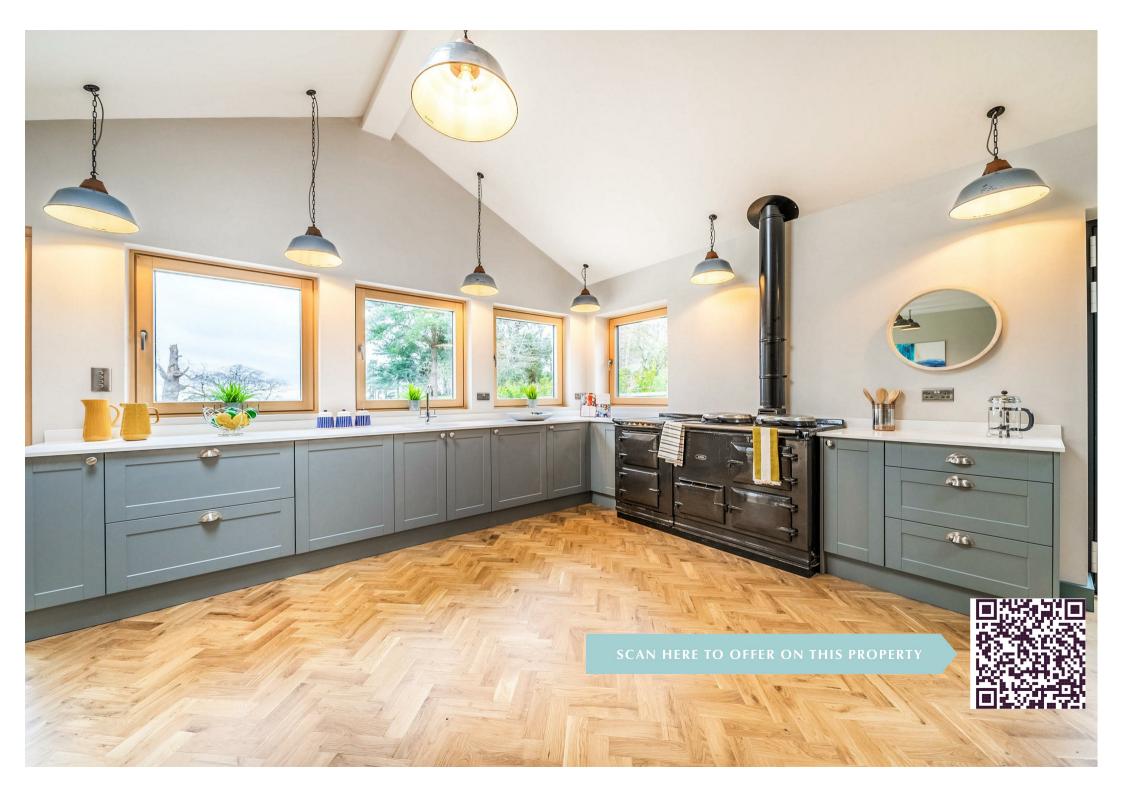

Spanning over 3800 square feet, this property exudes character and sophistication. The high ceilings, large windows, and generously sized rooms create a warm and inviting atmosphere perfect for family living. The ground floor features a dual-aspect living room with a bay window, alongside a newly extended kitchen/dining room that is both well-fitted and exceptionally spacious, providing a seamless connection to the rear garden.