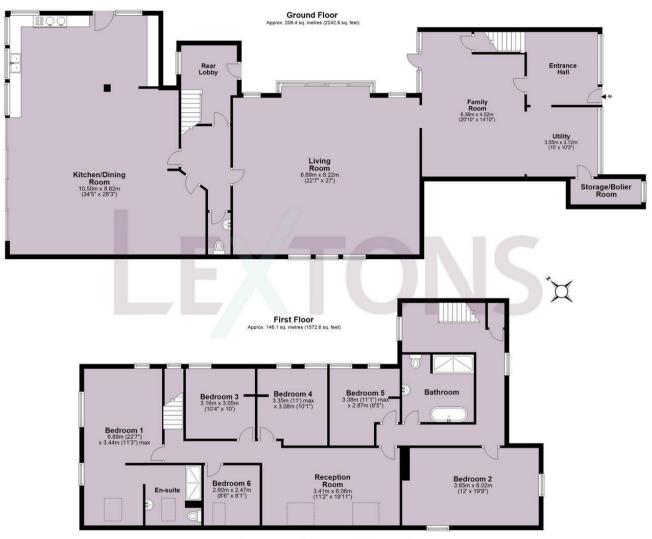

Spanning over 3800 square feet, this property exudes character and sophistication. The high ceilings, large windows, and generously sized rooms create a warm and inviting atmosphere perfect for family living. The ground floor features a dual-aspect living room with a bay window, alongside a newly extended kitchen/dining room that is both well-fitted and exceptionally spacious, providing a seamless connection to the rear garden.

Upstairs, the master bedroom with en suite facilities offers stunning views over the farmland, while an additional 5 bedrooms, a family bathroom, and a spacious reception/study area provide ample space for all family members. The property also includes a detached double garage, forecourt parking, and a large garden overlooking open farmland, ideal for outdoor enjoyment.