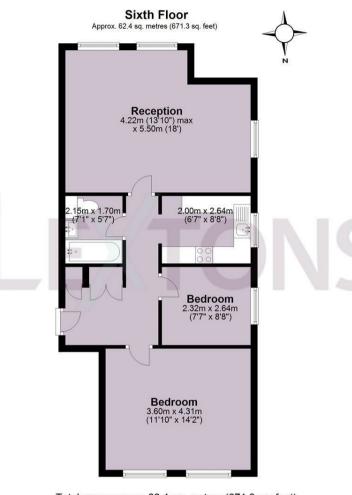

null

SCAN HERE TO VIEW ALL AVAILABLE PROPERTIN

Total area: approx. 62.4 sq. metres (671.3 sq. feet)

Call our lettings team to arrange a viewing appointment:

01273 56 77 66

174 Church Road, Hove, BN3 2DJ lettings@lextons.co.uk | www.lextons.co.uk