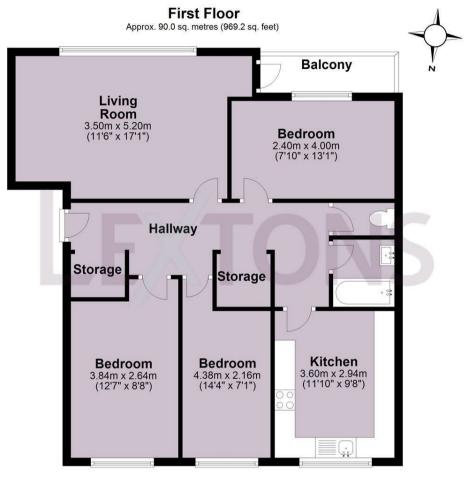

the first floor of a well maintained purpose built block, within immediate proximity to local train stations, schools and the popular Portland Road shopping throughfare.

The entrance hall leads you to all of the rooms including a wonderful south facing living room, which then leads out to the South facing balcony and the fitted kitchen provides plenty of storage and work surface space There is also a white suite bathroom, separate WC and three good size bedrooms, one of which could make a perfect home office for buyers wanting to work from home.

Finally, the flat further benefits from an abundance of storage with two large cupboards in the hallway and access to communal gardens.

This is a perfect home for first time buyers, a holiday home and young families. A must see!

















Total area: approx. 90.0 sq. metres (969.2 sq. feet)