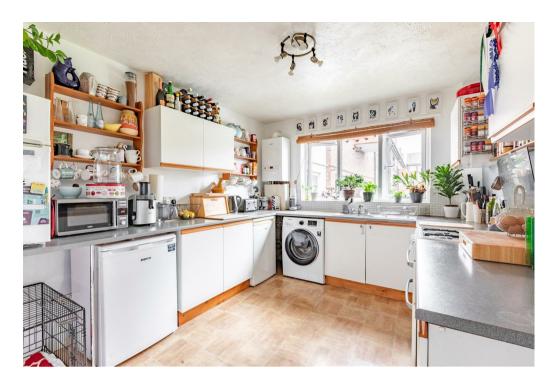

The entrance hall leads you to all of the rooms including a wonderful south facing living room, which then leads out to the South facing balcony and the fitted kitchen provides plenty of storage and work surface space There is also a white suite bathroom, separate WC and three good size bedrooms, one of which could make a perfect home office for buyers wanting to work from home.