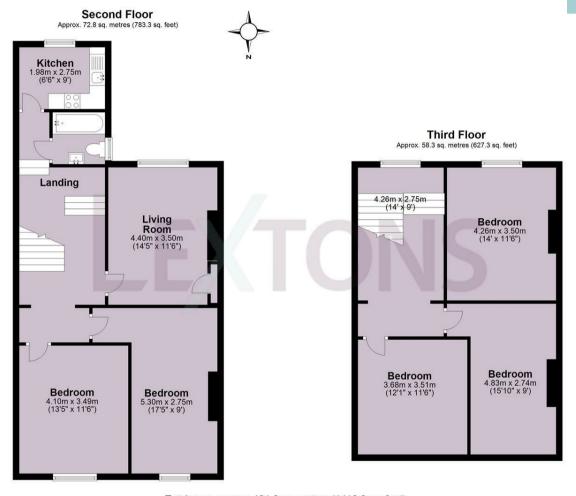

## About the property

A perfectly located five bedroom apartment that offers ideal space for sharers, within the main shopping and eating areas in Hove.

As you enter, the hallway allows access to all rooms. To the rear of the second floor is the kitchen and bathroom, whilst there is a reception room also facing the rear of the building and there are two bedrooms to the front. The third floor has three further bedrooms.

Available end August/beginning September, viewing recommended to avoid disappointment.

Total area: approx. 131.0 sq. metres (1410.6 sq. feet)