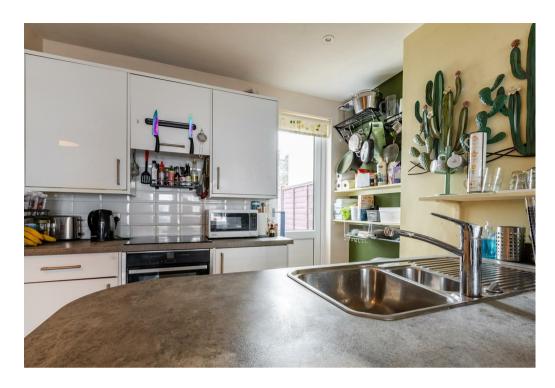

The property opens into the inviting and spacious open plan living area with a modern kitchen and breakfast bar overlooking the living room area, offering a social and contemporary space.

A hallway leads onto a useful and good sized utility room. Beyond is a bright and spacious bedroom with French Doors that open onto the lovely, green rear garden.