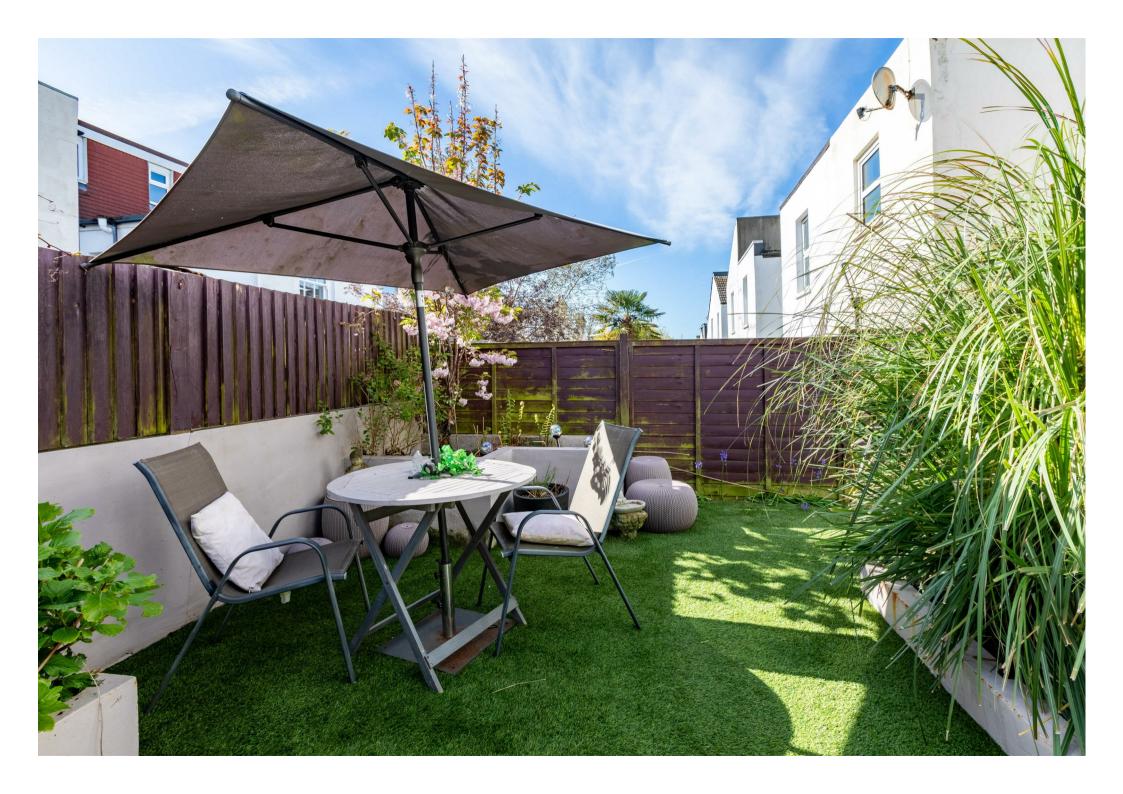

A corridor leads to the third bedroom, also good in size, which overlooks the front of the property.

The garden is a sunny and well maintained area featuring attractive planting and a versatile space, perfect for socialising or relaxation. A further side door offers access to the kitchen down the side of the property.