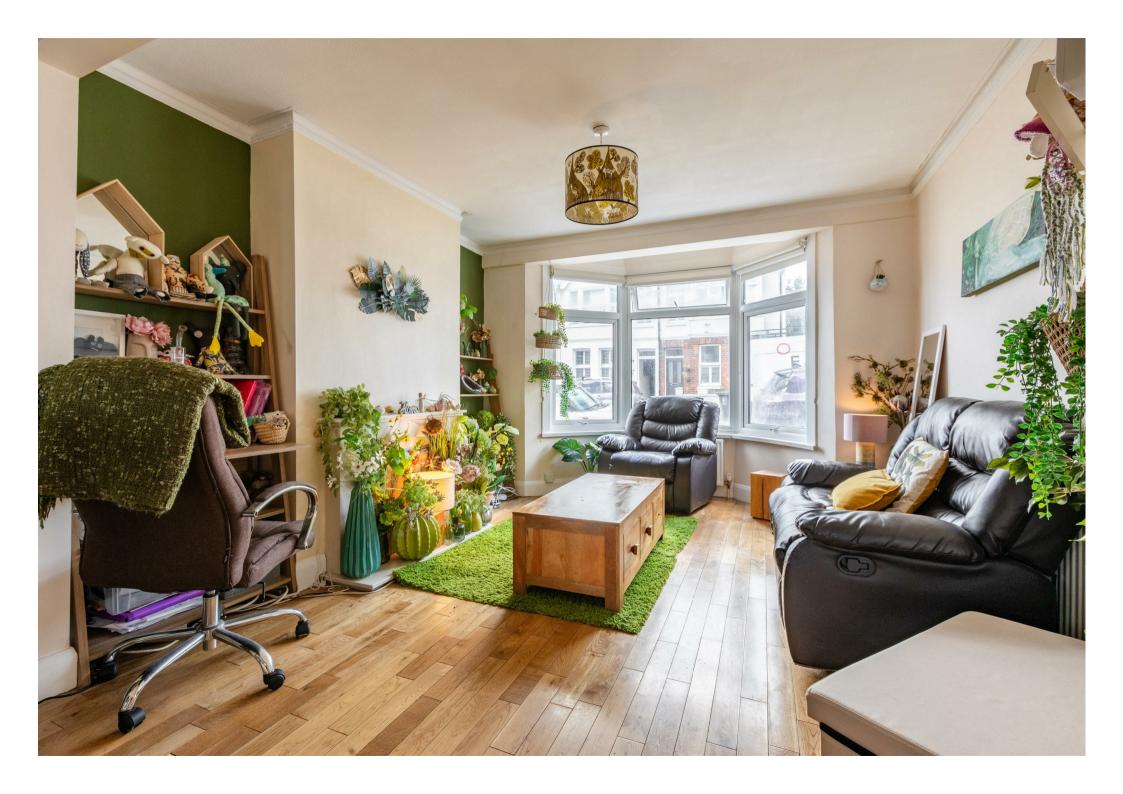

The property opens into the inviting and spacious open plan living area with a modern kitchen and breakfast bar overlooking the living room area, offering a social and contemporary space.

A hallway leads onto a useful and good sized utility room. Beyond is a bright and spacious bedroom with French Doors that open onto the lovely, green rear garden.