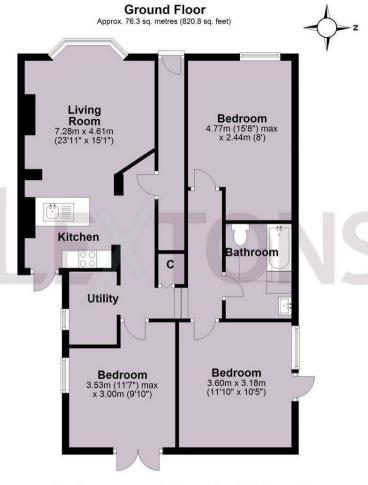

ing to a private, side patio area, an added rare out door space.

The bathroom is adjacent, elegantly appointed with modern features and a Japanese plunge bath with underwater jets & speaker.

A corridor leads to the third bedroom, also good in size, which overlooks the front of the property.

The garden is a sunny and well maintained area featuring attractive planting and a versatile space, perfect for socialising or relaxation. A further side door offers access to the kitchen down the side of the property.

Perfectly positioned a short stroll away from all the amenities and attractions of Poets Corner, Aldrington train station is moments away with the sea front also a short walk away. Central Hove and Brighton are also easily accessible with good transport links on offer.

















Total area: approx. 76.3 sq. metres (820.8 sq. feet)