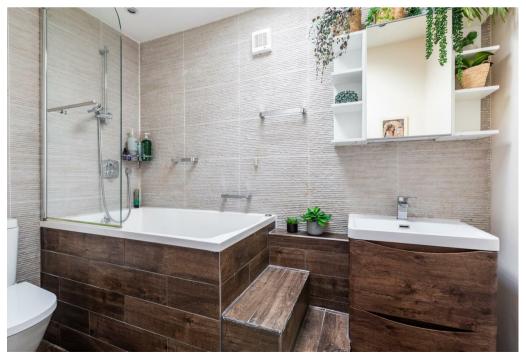

A small set of stairs leads to the second well proportioned bedroom, with a large window and glazed side door leading to a private, side patio area, an added rare out door space.

The bathroom is adjacent, elegantly appointed with modern features and a Japanese plunge bath with underwater jets & speaker.