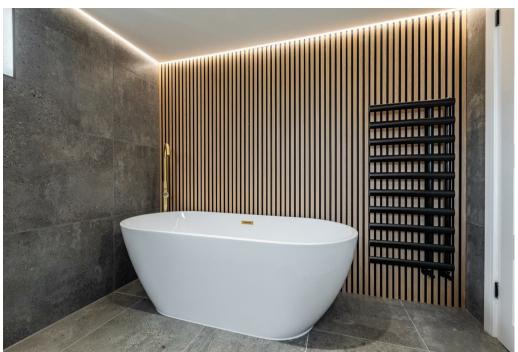

Following the stairs up to the second floor a roof light fills the space with natural light inviting you to the main bedroom and an enviably sized bathroom with walk in shower, stand alone bath and attractive, contemporary lighting.