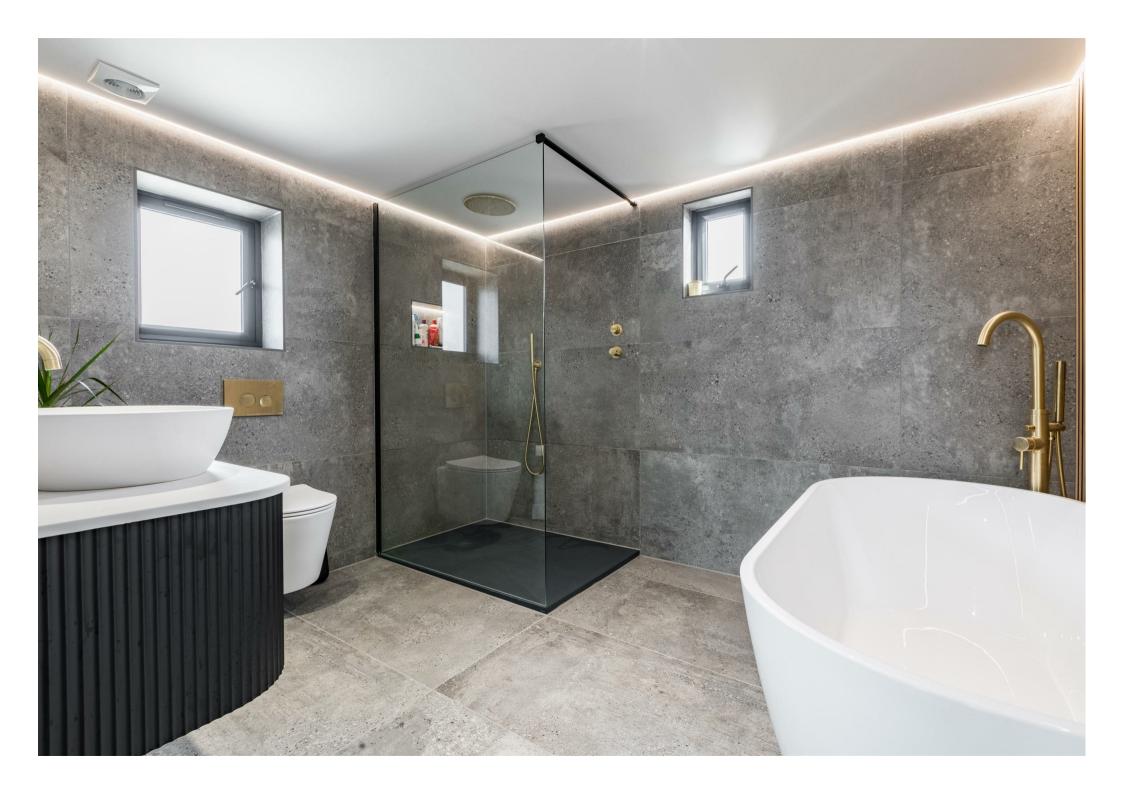

Following the stairs up to the second floor a roof light fills the space with natural light inviting you to the main bedroom and an enviably sized bathroom with walk in shower, stand alone bath and attractive, contemporary lighting.