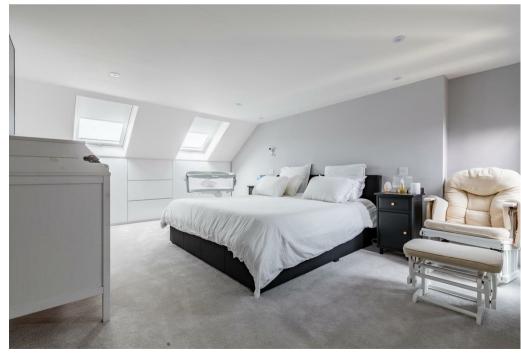

Following the stairs up to the second floor a roof light fills the space with natural light inviting you to the main bedroom and an enviably sized bathroom with walk in shower, stand alone bath and attractive, contemporary lighting.

The extra spacious bedroom is especially bright, with Velux windows and a Juliette balcony filling the space with natural light. Generous storage is also offered with built in cupboards.

Adjoining the main bedroom is an additional, compact room currently being used as an office space.