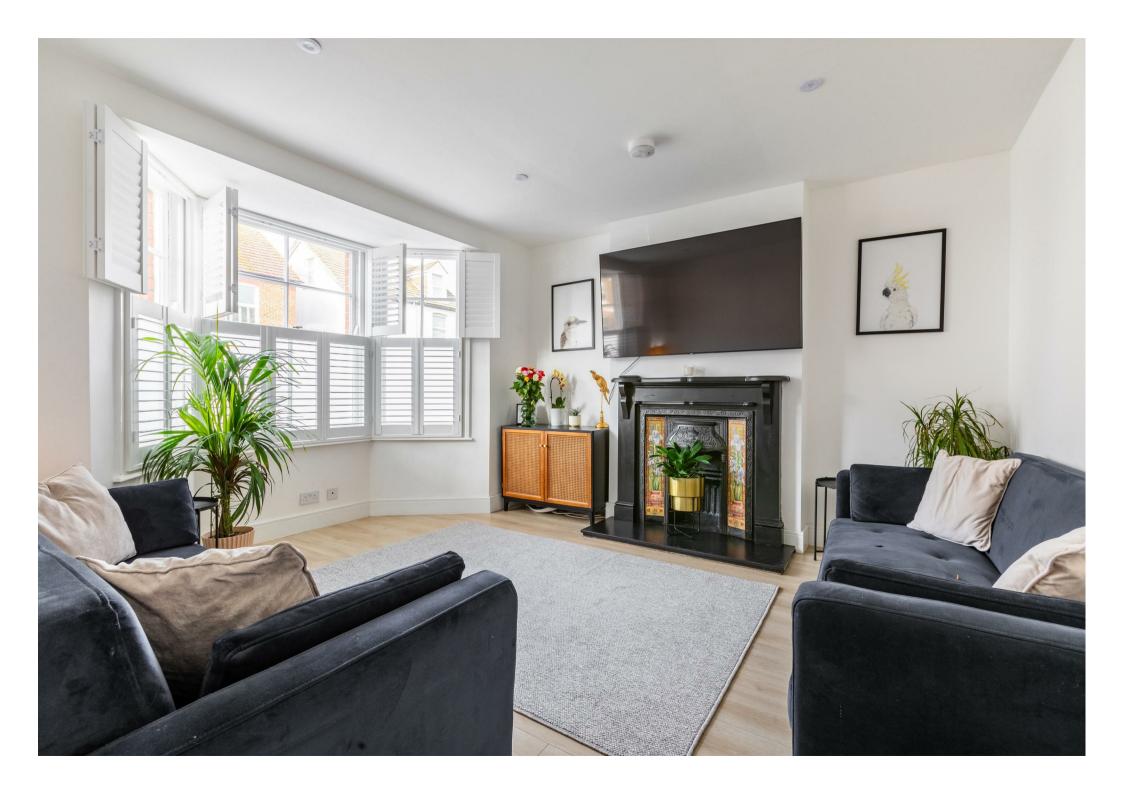

Entering the house, a central hallway leads to a light and airy living room with a beautiful, period fireplace and elegant plantation shutters. The adjacent dining room features a period fireplace with built in cupboard and French Doors opening onto the rear outdoor area.