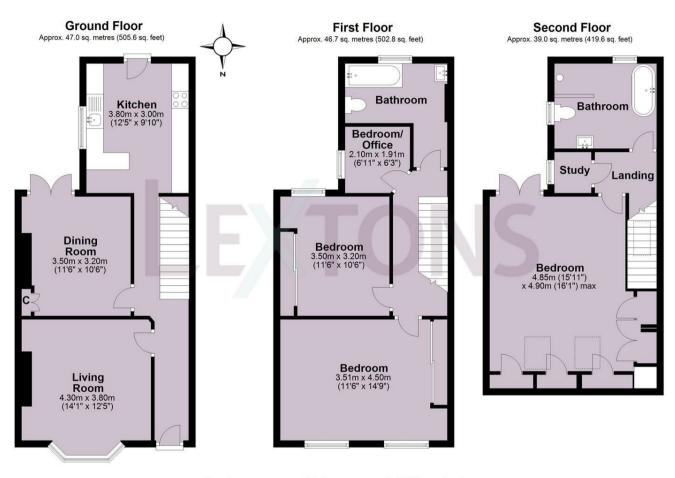

ills the space with natural light inviting you to the main bedroom and an enviably sized bathroom with walk in shower, stand alone bath and attractive, contemporary lighting.

The extra spacious bedroom is especially bright, with Velux windows and a Juliette balcony filling the space with natural light. Generous storage is also offered with built in cupboards.

Adjoining the main bedroom is an additional, compact room currently being used as an office space.

The property is conveniently located to the shops and amenities of Boundary Road with its selection of shops, cafes and pubs. Moments from the open green spaces of Vale Park.

A short walk from Portslade station ideal for commuters with regular bus services bringing the centre of Hove and Brighton a short journey away.

















Total area: approx. 132.7 sq. metres (1427.9 sq. feet)