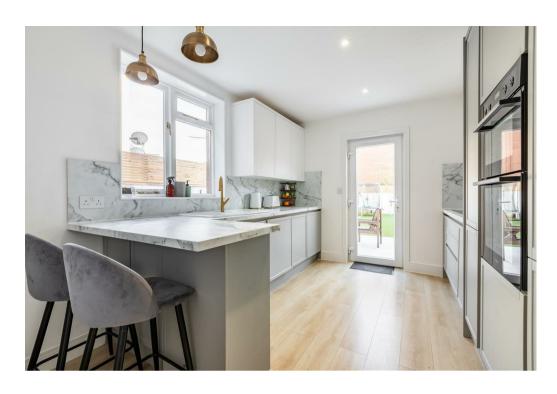

The modern kitchen, found to the rear, is spacious and bright with a breakfast bar and rear door opening onto a large South facing garden including a tiled terrace area and ample space beyond.

Upstairs, the floor leads to a modern family bathroom to the rear with three bedrooms, two of which being doubles with built in storage and plantation shutters and the third being a single bedroom or home office.