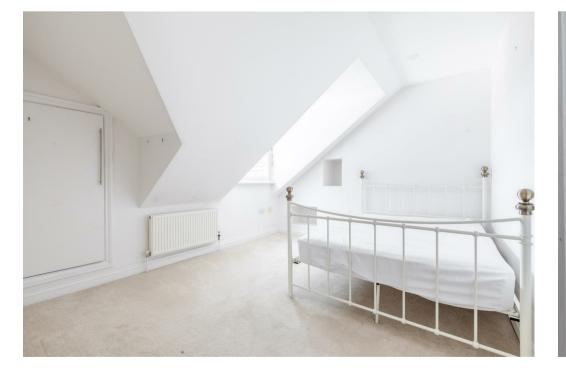

The apartment comprises of an open plan living room and a bright kitchen with gas hob, electric oven, grill, overhead extractor and washing machine. There are two very good size double bedrooms one of which comes with built in storage and there is also a family bathroom. You can also find an additional shower room located off the hallway. This delightful property is available from 27th April 2024 on a PART UNFURNISHED basis.