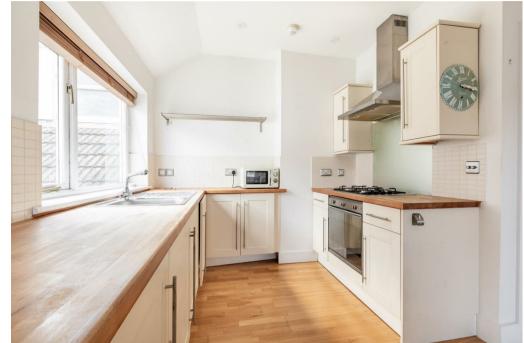

The apartment comprises of an open plan living room and a bright kitchen with gas hob, electric oven, grill, overhead extractor and washing machine. There are two very good size double bedrooms one of which comes with built in storage and there is also a family bathroom. You can also find an additional shower room located off the hallway. This delightful property is available from 27th April 2024 on a PART UNFURNISHED basis.