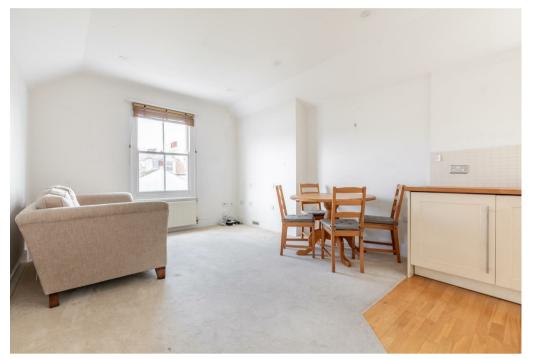

## About the property

Located in Hove on a lovely tree lined road in a period property, is this two double bedroom, two bathroom split level top floor apartment.

The property has a lovely warm welcoming feel with cream coloured carpets and modern fittings throughout.

The apartment comprises of an open plan living room and a bright kitchen with gas hob, electric oven, grill, overhead extractor and washing machine. There are two very good size double bedrooms one of which comes with built in storage and there is also a family bathroom. You can also find an additional shower room located off the hallway. This delightful property is available from 27th April 2024 on a PART UNFURNISHED basis.