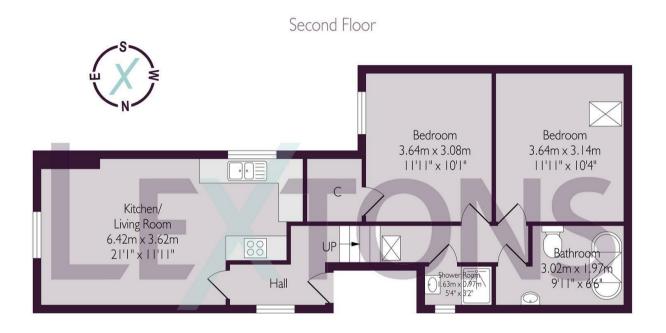

2

2

Approximate gross internal floor area 62.1 sq m/ 668.5 sq ft Whilst every care has been taken to ensure accuracy, dimensions are approximate and for illustrative purpose only. Created for Lextons. All rights reserved