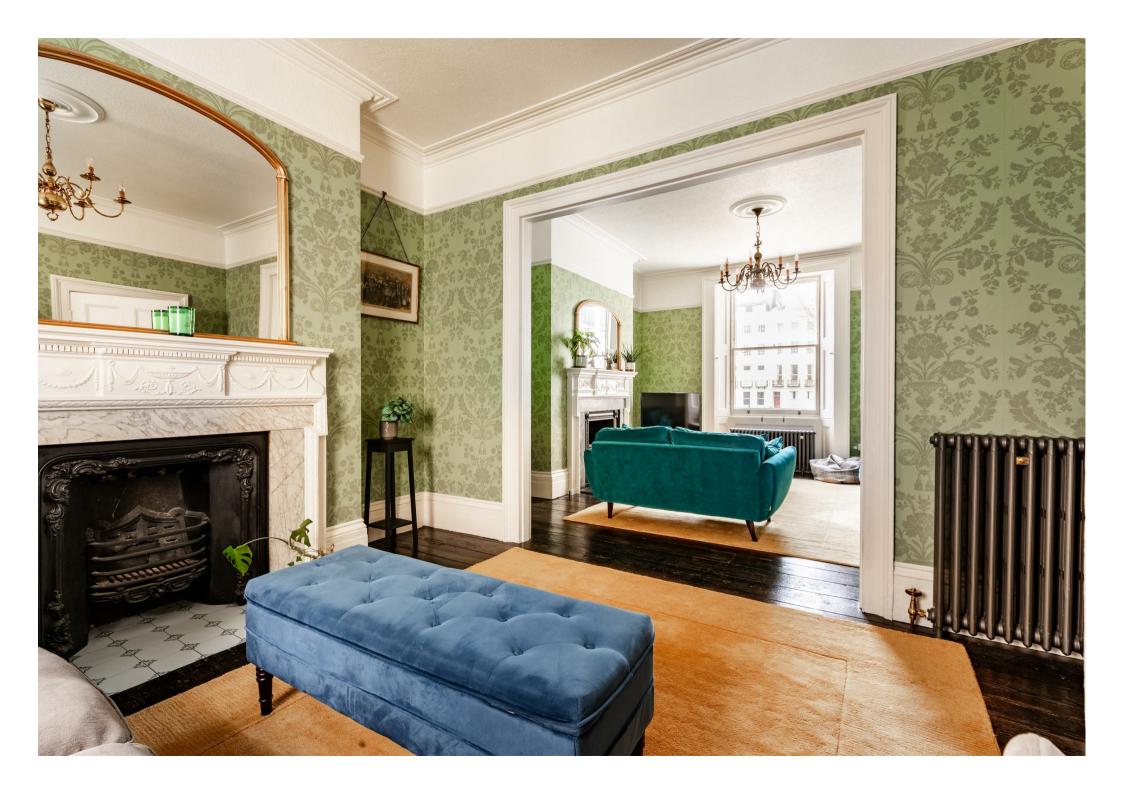

The property retains many original period features with an absolutely stunning large through reception room with feature fireplace high ceilings and sash windows, a kitchen breakfast room with an original Aga, separate, dining room, five good size bedrooms and three bathrooms.