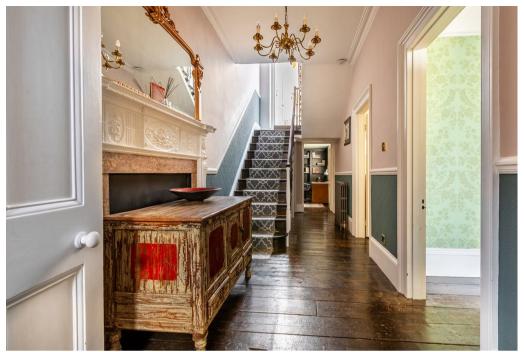

The property retains many original period features with an absolutely stunning large through reception room with feature fireplace high ceilings and sash windows, a kitchen breakfast room with an original Aga, separate, dining room, five good size bedrooms and three bathrooms.