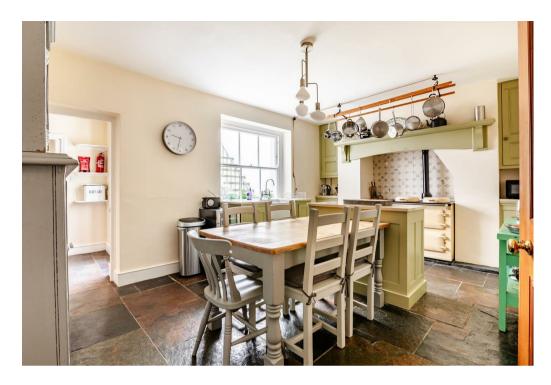

The property retains many original period features with an absolutely stunning large through reception room with feature fireplace high ceilings and sash windows, a kitchen breakfast room with an original Aga, separate, dining room, five good size bedrooms and three bathrooms.