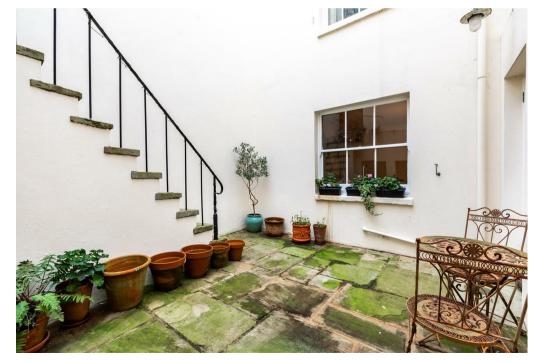

the property also benefits from a private rear courtyard.

The property is available to let immediately and would make a perfect home on a long term tenancy.

Total area: approx. 224.0 sq. metres (2410.9 sq. feet)