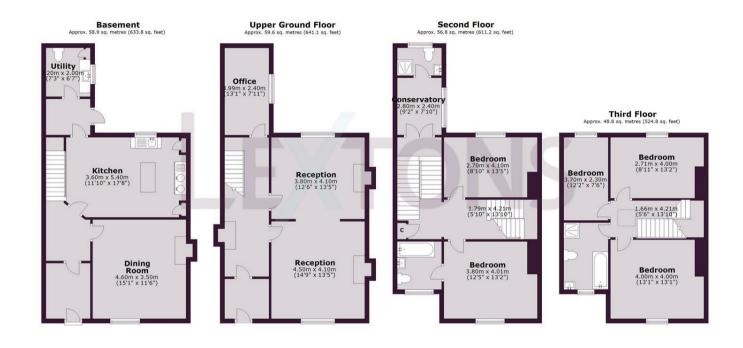

the property also benefits from a private rear courtyard.

The property is available to let immediately and would make a perfect home on a long term tenancy.

Total area: approx. 224.0 sq. metres (2410.9 sq. feet)

Whilst every care has been taken to ensure accuracy, dimensions are approximate and for illustrative purposes only.

Created for exclusive use for Lextons. All rights reserved.

Plan produced using Planity.