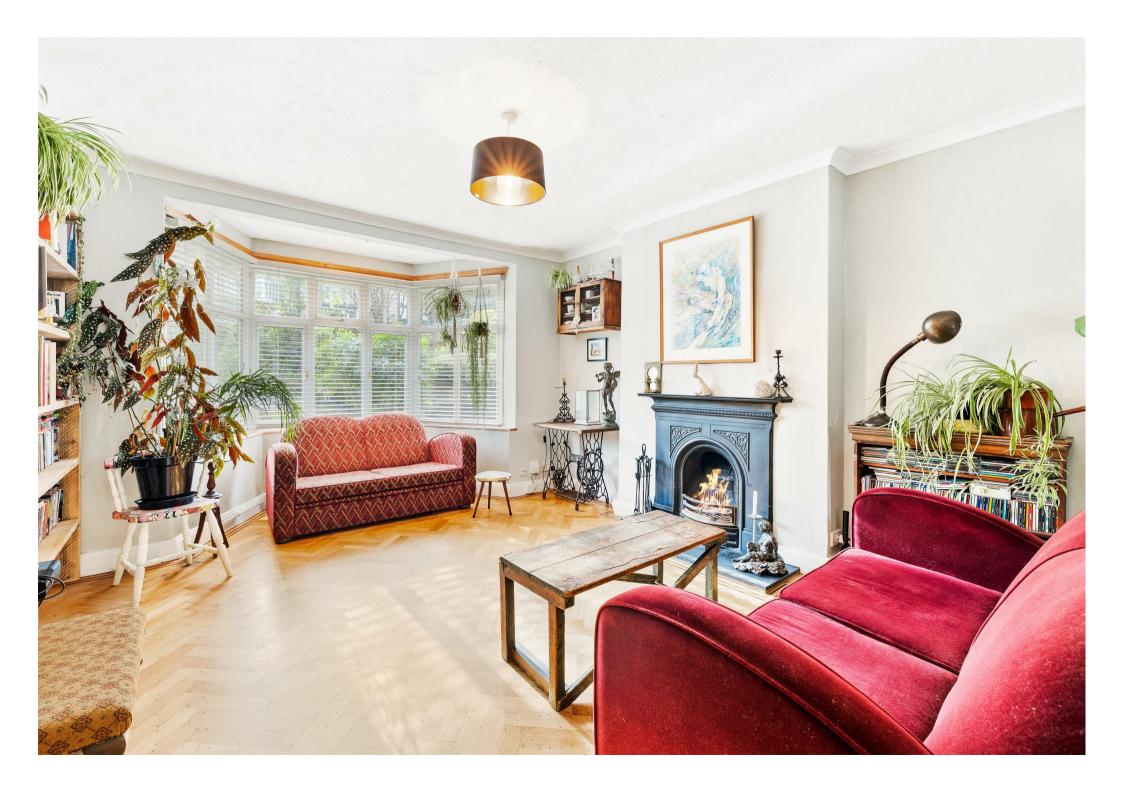

The accommodation has a spacious feel and is well arranged over three floors. The ground floor comprises a generous entrance hallway, a large open plan lounge/dining room in addition to a modern fitted kitchen with access to the utility room. Features include parquet flooring, an open fire and delightful French doors that lead out to the sunny garden.