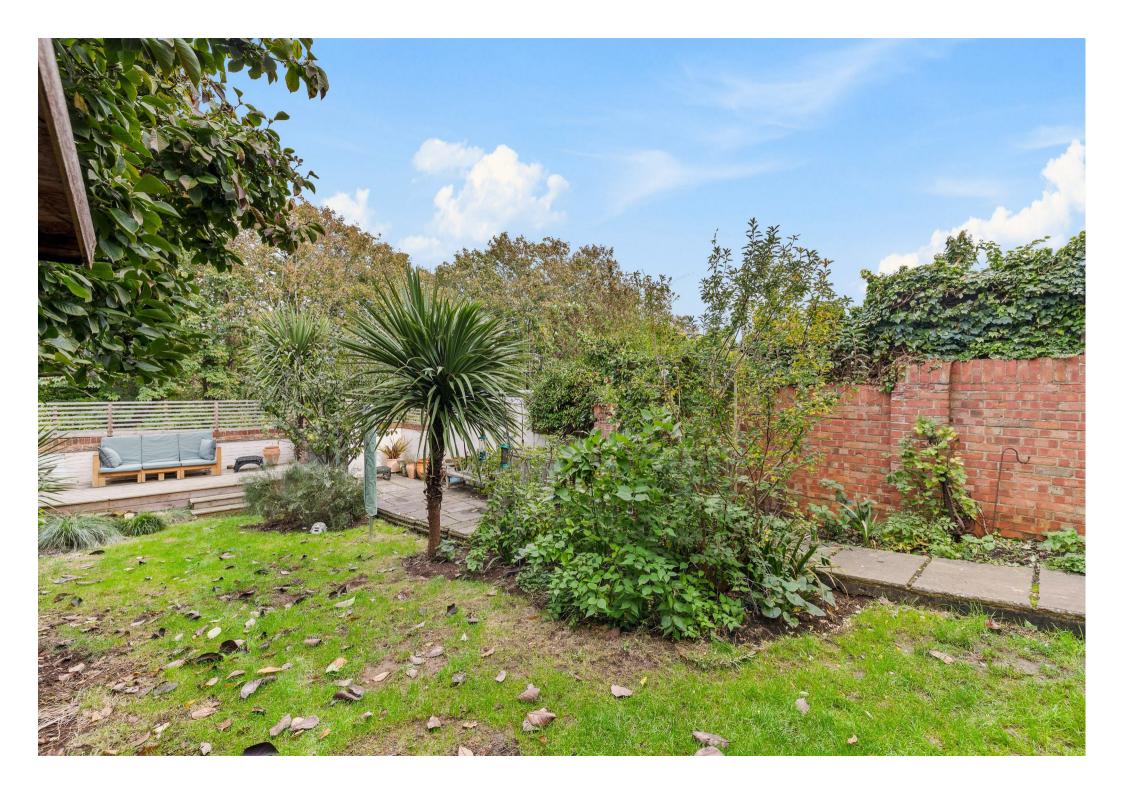

To the rear of the property is a raised decking with steps leading down to the lawned garden, a further decked area is to the rear of the property with a gate leading out to a private road where you can park your car.