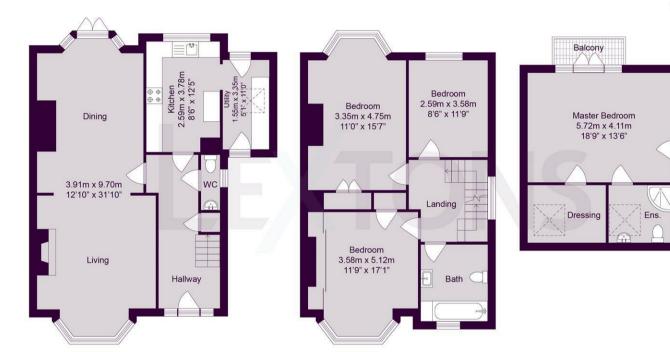

The accommodation has a spacious feel and is well arranged over three floors. The ground floor comprises a generous entrance hallway, a large open plan lounge/dining room in addition to a modern fitted kitchen with access to the utility room. Features include parquet flooring, an open fire and delightful French doors that lead out to the sunny garden.

On the first floor there are three good sized bedrooms. The stunning family bathroom completes this floor with walk in shower and a luxury free standing roll top bath.

On the second floor is the principle bedroom, dressing room and en-suite shower room. A balcony with stunning woodland views makes a perfect place to enjoy both sunsets and sunrises.

## SCAN HERE TO OFFER ON THIS PROPERTY

Approximate gross Internal floor Area 143.6 sq m/ 1545 sq ft

Whilst every care has been taken to ensure accuracy, dimensions are approximate and for illustrative purposes only.