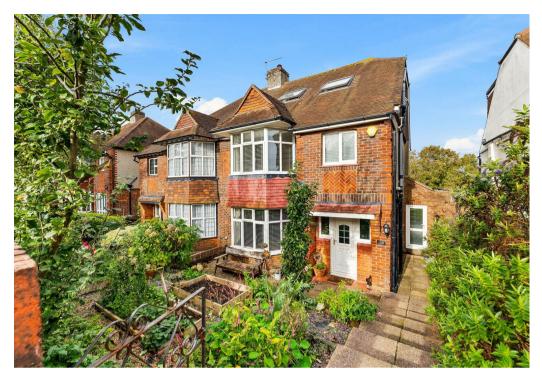

## Nevill Road Hove

4

A well presented for

About the property

\*\*GUIDE PRICE £730,000 - £780,000\*\*

A well presented four double bedroom family home situated in the sought after Nevill district of Hove and boasting in excess of 1500 square feet and having access to a private road for parking.

Nevill road is ideally placed for afternoons in Hove Park, a range of highly regarded schools and the mainline train station. Devils Dyke and the South Downs are within easy reach and the shops, cafes and restaurants of central Hove are only just over a mile away. Easy access can be found to both the A27 and A23 making this an ideal position for those who may need to travel for work.