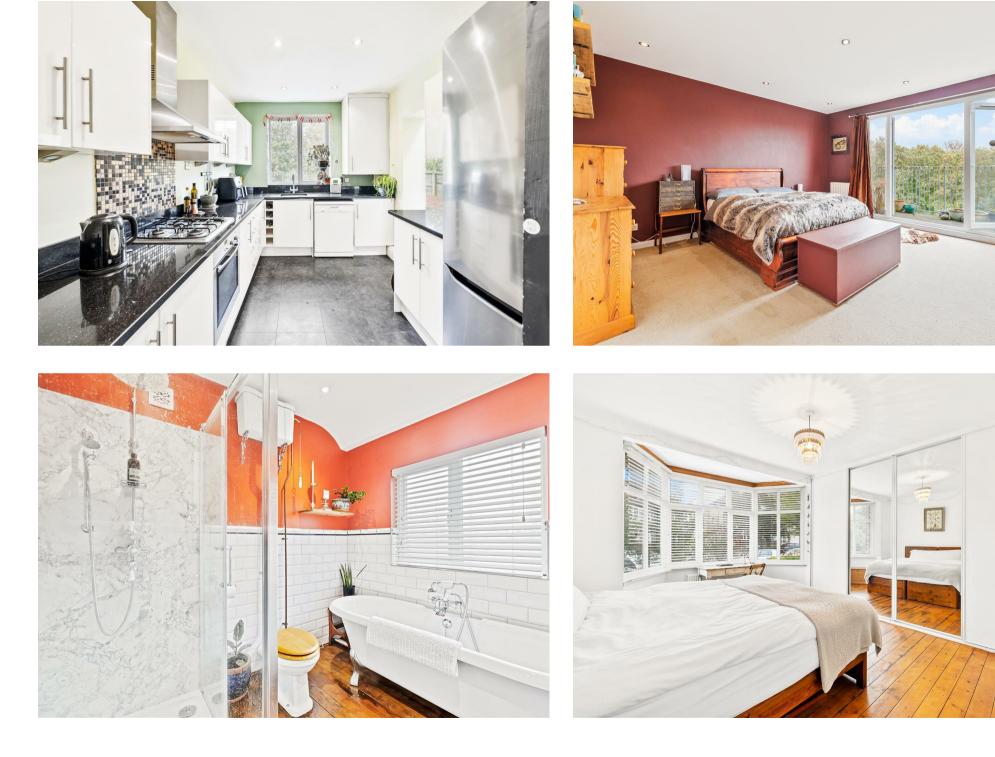

The accommodation has a spacious feel and is well arranged over three floors. The ground floor comprises a generous entrance hallway, a large open plan lounge/dining room in addition to a modern fitted kitchen with access to the utility room. Features include parquet flooring, an open fire and delightful French doors that lead out to the sunny garden.

On the first floor there are three good sized bedrooms. The stunning family bathroom completes this floor with walk in shower and a luxury free standing roll top bath.

On the second floor is the principle bedroom, dressing room and en-suite shower room. A balcony with stunning woodland views makes a perfect place to enjoy both sunsets and sunrises.