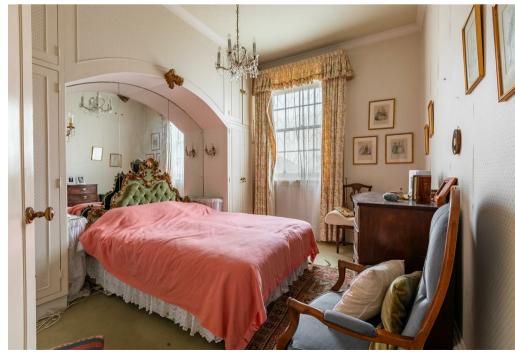

The flat itself forms the first floor and features two double bedrooms, further single bedroom, good size bathroom, additional shower room and kitchen/breakfast room with large sash window.

The spacious living/dining room is the centre piece of the apartment and comes with deep skirting, picture rail, coving, large ceiling rose and feature fireplace, as well as three full length sash windows providing the most gorgeous views of the Square gardens and sea beyond.