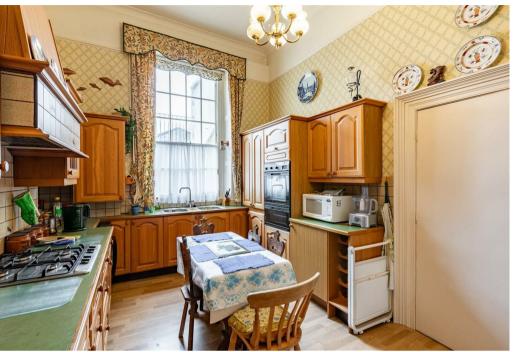

The flat itself forms the first floor and features two double bedrooms, further single bedroom, good size bathroom, additional shower room and kitchen/breakfast room with large sash window.

The spacious living/dining room is the centre piece of the apartment and comes with deep skirting, picture rail, coving, large ceiling rose and feature fireplace, as well as three full length sash windows providing the most gorgeous views of the Square gardens and sea beyond.