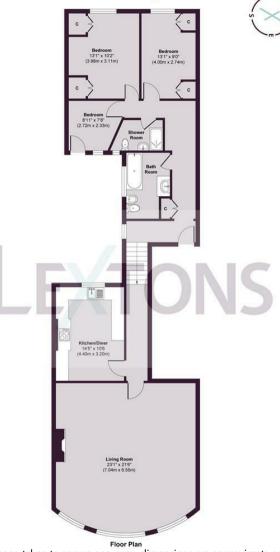

The flat itself forms the first floor and features two double bedrooms, further single bedroom, good size bathroom, additional shower room and kitchen/breakfast room with large sash window.

The spacious living/dining room is the centre piece of the apartment and comes with deep skirting, picture rail, coving, large ceiling rose and feature fireplace, as well as three full length sash windows providing the most gorgeous views of the Square gardens and sea beyond.

Approx. Gross Internal Floor Area 1262 sq. ft / 117.31 sq. m

Created by Lextons. All rights reserved.

Call our sales team to arrange a viewing appointment:

01273 56 77 66