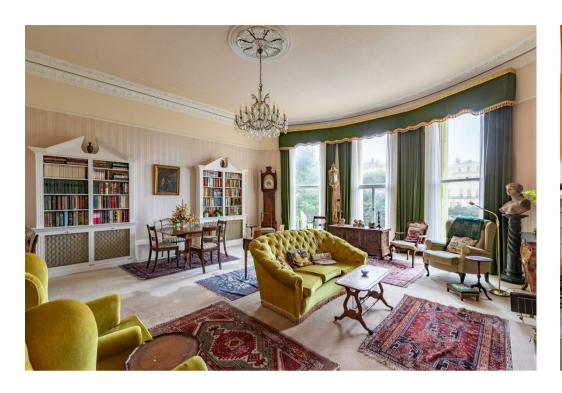

The flat itself forms the first floor and features two double bedrooms, further single bedroom, good size bathroom, additional shower room and kitchen/breakfast room with large sash window.

The spacious living/dining room is the centre piece of the apartment and comes with deep skirting, picture rail, coving, large ceiling rose and feature fireplace, as well as three full length sash windows providing the most gorgeous views of the Square gardens and sea beyond.