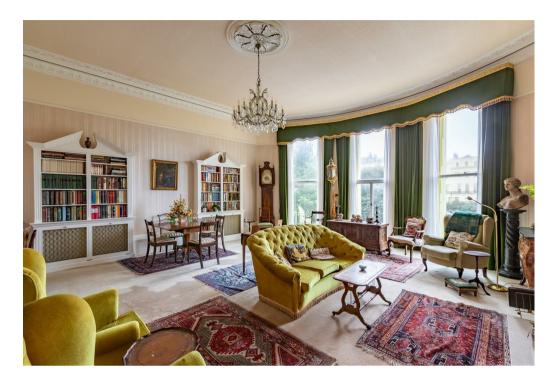

The flat itself forms the first floor and features two double bedrooms, further single bedroom, good size bathroom, additional shower room and kitchen/breakfast room with large sash window.

The spacious living/dining room is the centre piece of the apartment and comes with deep skirting, picture rail, coving, large ceiling rose and feature fireplace, as well as three full length sash windows providing the most gorgeous views of the Square gardens and sea beyond.

This really is a beautiful period apartment which offers potential for modernisation to create a comfortable and stylish city abode.

**3** bedroom

LEXTONS

Call our sales team to arrange a viewing appointment: