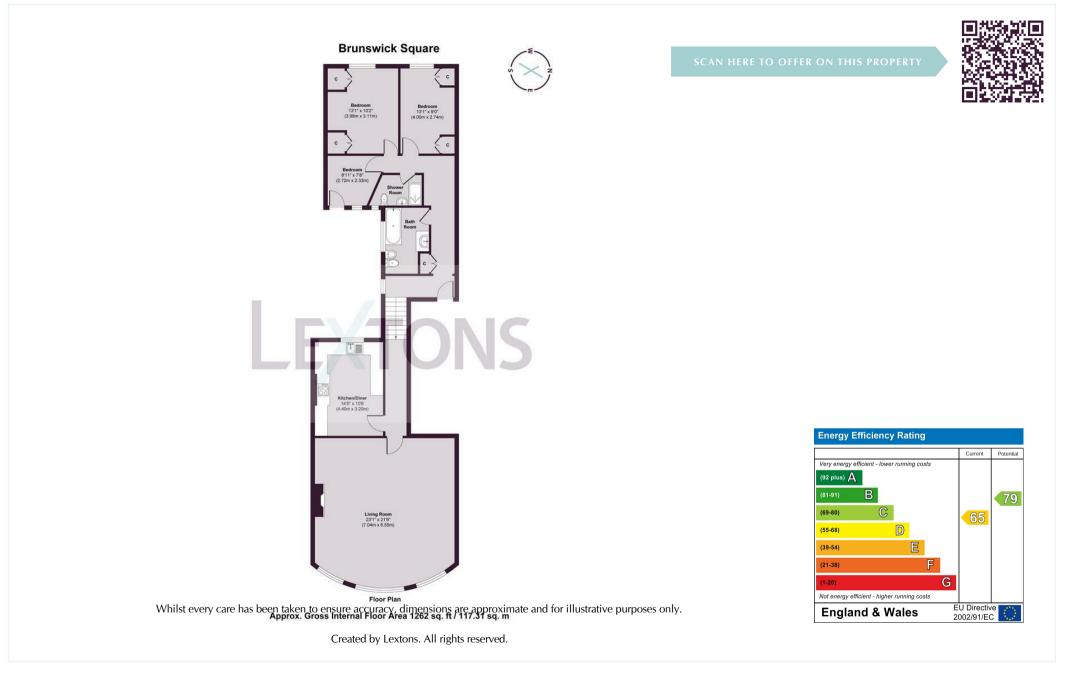

The flat itself forms the first floor and features two double bedrooms, further single bedroom, good size bathroom, additional shower room and kitchen/breakfast room with large sash window.

The spacious living/dining room is the centre piece of the apartment and comes with deep skirting, picture rail, coving, large ceiling rose and feature fireplace, as well as three full length sash windows providing the most gorgeous views of the Square gardens and sea beyond.

This really is a beautiful period apartment which offers potential for modernisation to create a comfortable and stylish city abode.

**3** bedroom

LEXTONS

Call our sales team to arrange a viewing appointment: