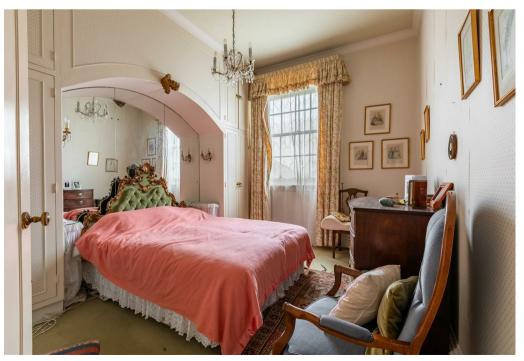

The flat itself forms the first floor and features two double bedrooms, further single bedroom, good size bathroom, additional shower room and kitchen/breakfast room with large sash window.

The spacious living/dining room is the centre piece of the apartment and comes with deep skirting, picture rail, coving, large ceiling rose and feature fireplace, as well as three full length sash windows providing the most gorgeous views of the Square gardens and sea beyond.