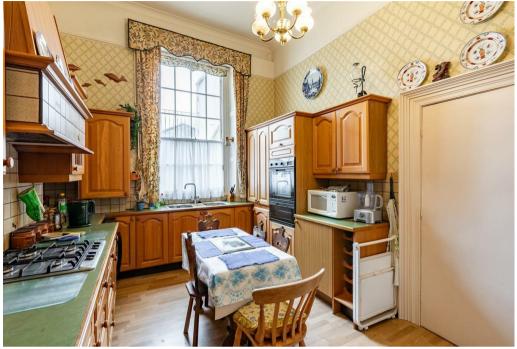

The flat itself forms the first floor and features two double bedrooms, further single bedroom, good size bathroom, additional shower room and kitchen/breakfast room with large sash window.

The spacious living/dining room is the centre piece of the apartment and comes with deep skirting, picture rail, coving, large ceiling rose and feature fireplace, as well as three full length sash windows providing the most gorgeous views of the Square gardens and sea beyond.