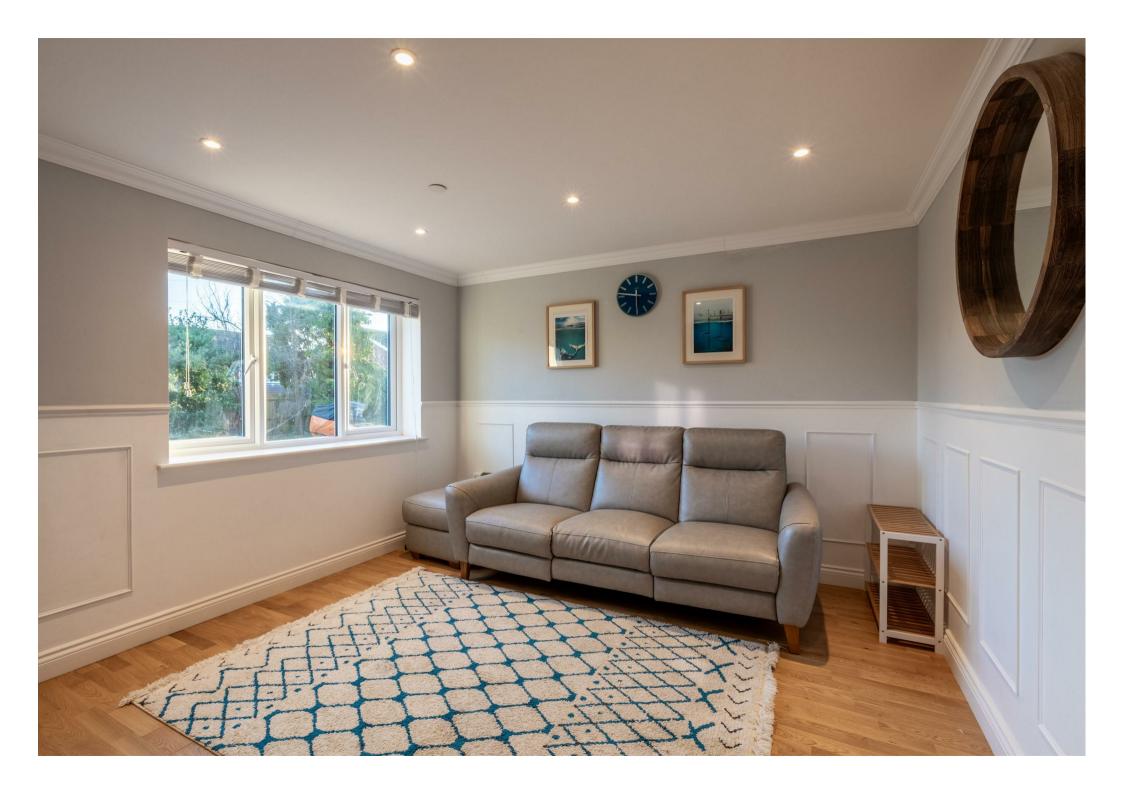

The lounge is bathed in natural light from the south-facing windows, creating a bright and inviting space for relaxation and entertaining. The carefully designed layout seamlessly flows into the modern kitchen/diner, a hub for culinary creativity and social gatherings. The kitchen boasts sleek finishes and top-of-the-line appliances, complemented by a dining area that opens up to a generously sized garden - perfect for outdoor enjoyment and al fresco dining.