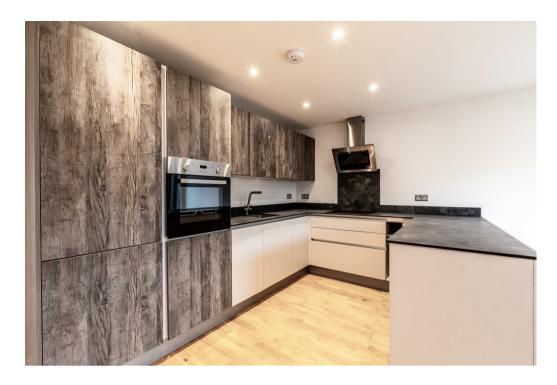

The lounge is bathed in natural light from the south-facing windows, creating a bright and inviting space for relaxation and entertaining. The carefully designed layout seamlessly flows into the modern kitchen/diner, a hub for culinary creativity and social gatherings. The kitchen boasts sleek finishes and top-of-the-line appliances, complemented by a dining area that opens up to a generously sized garden - perfect for outdoor enjoyment and al fresco dining.