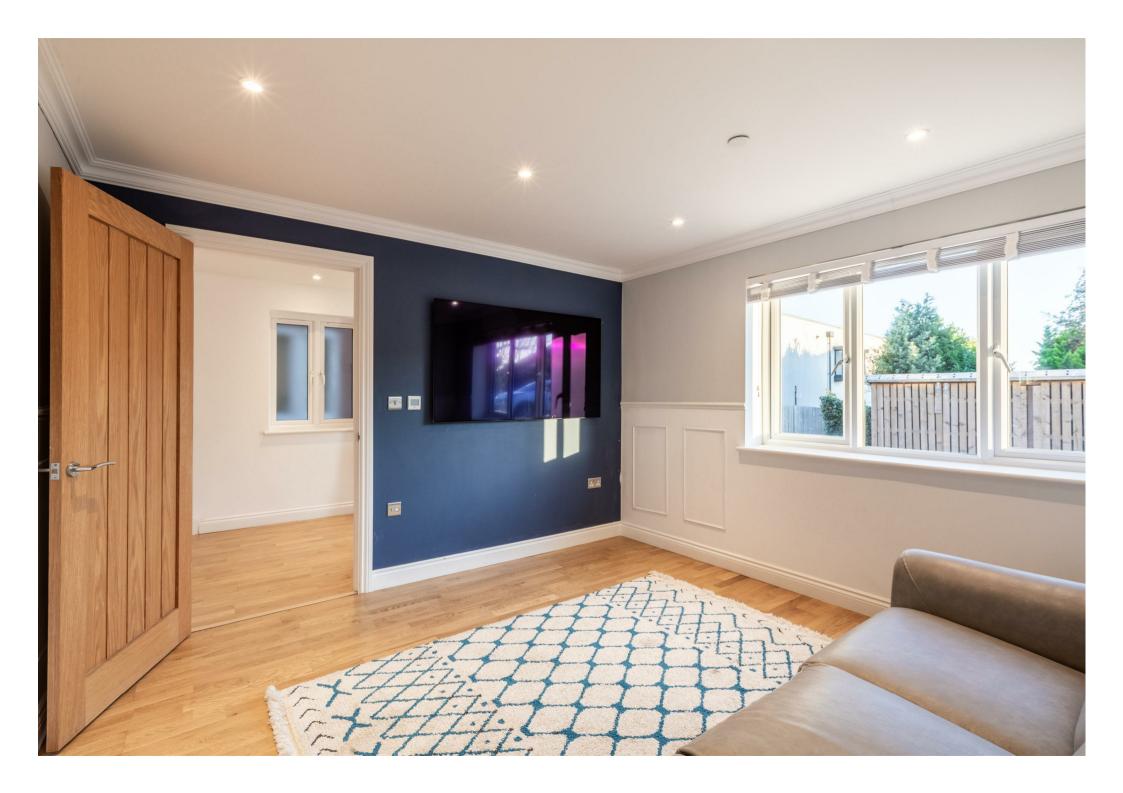

The lounge is bathed in natural light from the south-facing windows, creating a bright and inviting space for relaxation and entertaining. The carefully designed layout seamlessly flows into the modern kitchen/diner, a hub for culinary creativity and social gatherings. The kitchen boasts sleek finishes and top-of-the-line appliances, complemented by a dining area that opens up to a generously sized garden - perfect for outdoor enjoyment and al fresco dining.