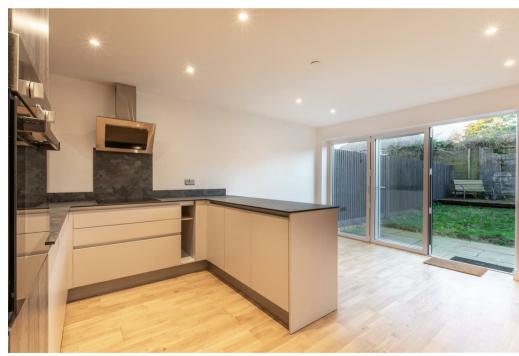

The lounge is bathed in natural light from the south-facing windows, creating a bright and inviting space for relaxation and entertaining. The carefully designed layout seamlessly flows into the modern kitchen/diner, a hub for culinary creativity and social gatherings. The kitchen boasts sleek finishes and top-of-the-line appliances, complemented by a dining area that opens up to a generously sized garden - perfect for outdoor enjoyment and al fresco dining.