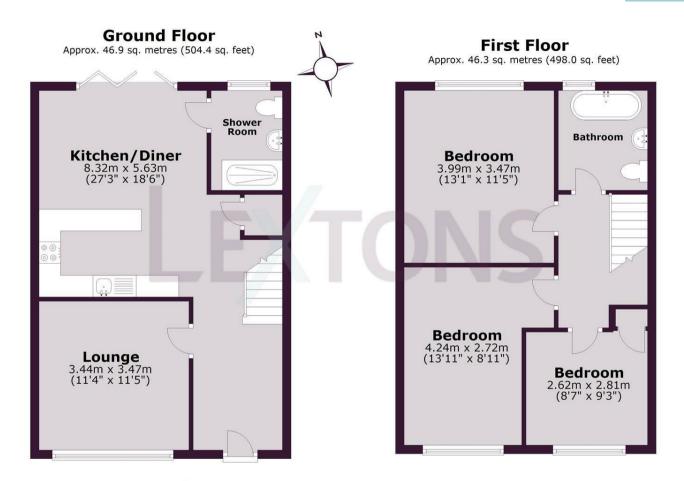

re's a well-proportioned single bedroom that could serve as a cozy guest room, home office, or child's space. The family-sized modern bathroom completes the upper level, featuring contemporary fixtures and finishes.

Parking is a breeze with off-road parking, ensuring your vehicle is secure and easily accessible. This property is not only a beautiful and contemporary residence but also strategically located in Portslade, offering easy access to local amenities, schools, and transportation links.

In summary, this three-bedroom semi-detached house combines modern design with practical functionality, creating a home that is both stylish and comfortable. Don't miss the opportunity to make this immaculate property your own and enjoy the best of contemporary living in Portslade.

















Total area: approx. 93.1 sq. metres (1002.4 sq. feet)