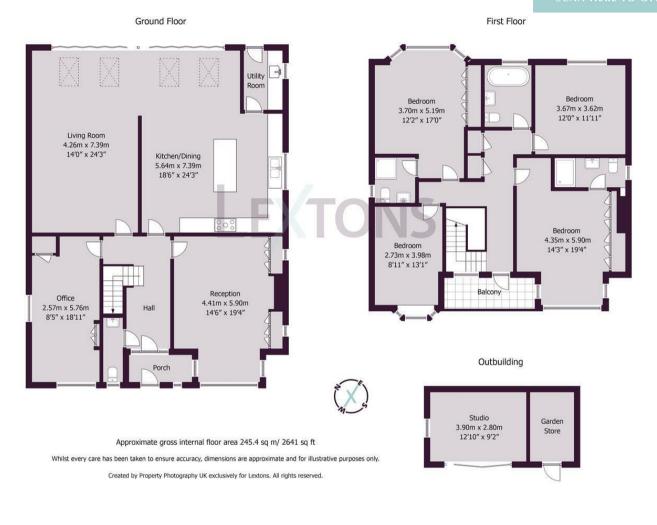

## About the property

\*\* GUIDE PRICE £1,750,000 - £1,850,000 \*\*

An exquisite four-bedroom detached house situated in the highly sought-after Goldstone Crescent of Hove. This stunning property offers a perfect blend of modern elegance and comfort, enhanced by its prime location overlooking the picturesque Hove Park.

As you enter the home you are greeted by a charming front living room adorned with a fireplace, creating a warm and inviting ambiance. The ground floor also includes a separate office, an essential space for those seeking a private work environment. The heart of the home is the expansive open-plan extended modern kitchen and living room, complete with bifold doors that effortlessly connect indoor and outdoor living. These doors open onto a vast rear garden, a true oasis of tranquillity, featuring a delightful home studio and a luxurious hot tub.

Practicality meets elegance with a separate W/C and a utility room conveniently located off the kitchen, catering to everyday living needs.

The first floor houses four generously sized double bedrooms, all designed with comfort and style in mind. The main bedroom benefits from an ensuite bathroom, providing a private retreat for relaxation and tastefully designed fitted wardrobes. Additionally the first floor provides a south-facing balcony, allowing you to savor panoramic views of the park and a further family bathroom.