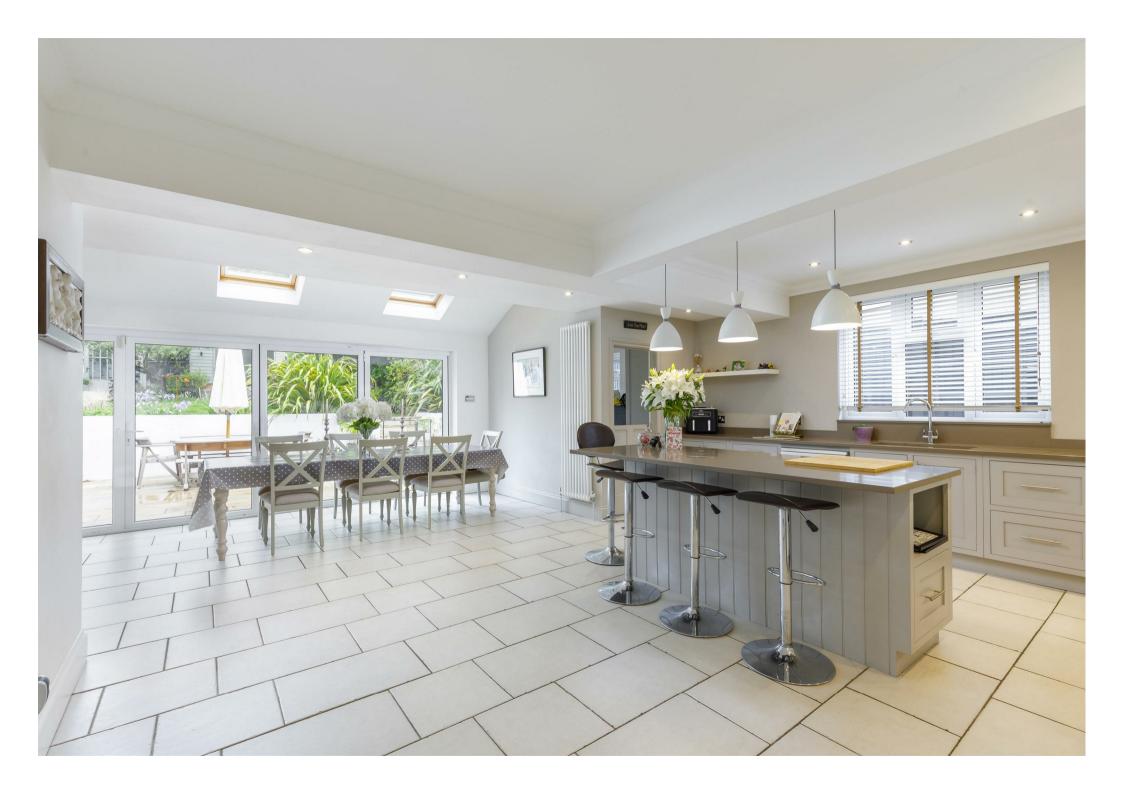

As you enter the home you are greeted by a charming front living room adorned with a fireplace, creating a warm and inviting ambiance. The ground floor also includes a separate office, an essential space for those seeking a private work environment. The heart of the home is the expansive open-plan extended modern kitchen and living room, complete with bifold doors that effortlessly connect indoor and outdoor living. These doors open onto a vast rear garden, a true oasis of tranquillity, featuring a delightful home studio and a luxurious hot tub.