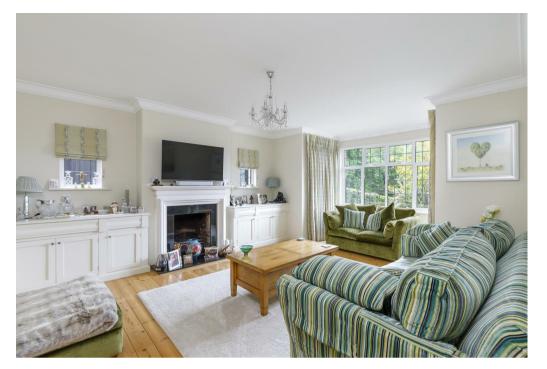

As you enter the home you are greeted by a charming front living room adorned with a fireplace, creating a warm and inviting ambiance. The ground floor also includes a separate office, an essential space for those seeking a private work environment. The heart of the home is the expansive open-plan extended modern kitchen and living room, complete with bifold doors that effortlessly connect indoor and outdoor living. These doors open onto a vast rear garden, a true oasis of tranquillity, featuring a delightful home studio and a luxurious hot tub.