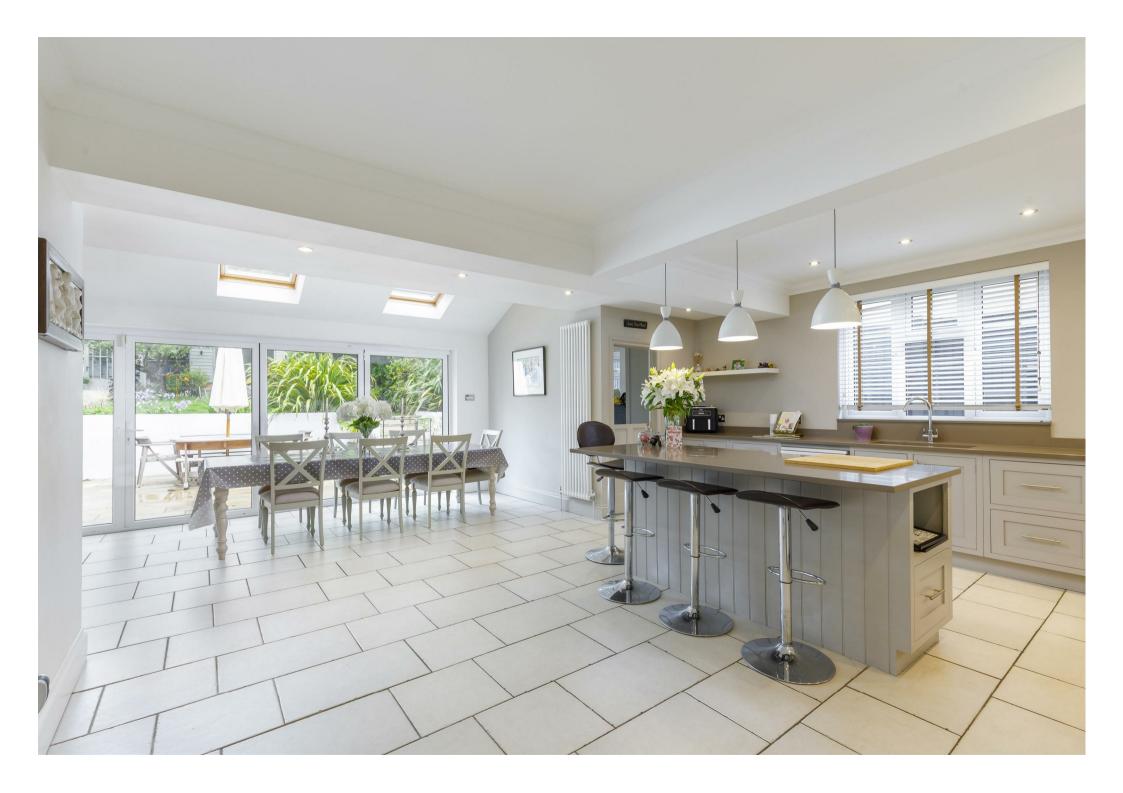

As you enter the home you are greeted by a charming front living room adorned with a fireplace, creating a warm and inviting ambiance. The ground floor also includes a separate office, an essential space for those seeking a private work environment. The heart of the home is the expansive open-plan extended modern kitchen and living room, complete with bifold doors that effortlessly connect indoor and outdoor living. These doors open onto a vast rear garden, a true oasis of tranquillity, featuring a delightful home studio and a luxurious hot tub.